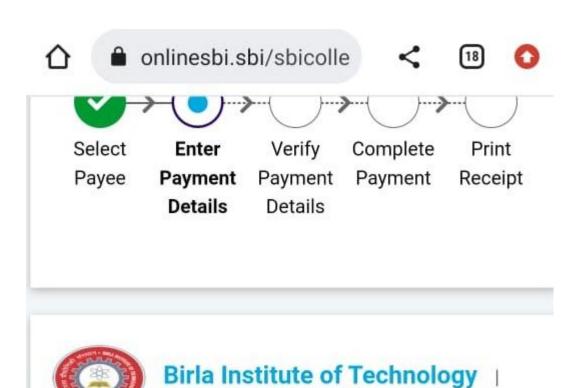

Instructions for making payment through SBI Collect

Payment of fee for UNIVERSITY POLYTECHNIC APPLICATION course applied for DIPLOMA, BMLT and DIPLOMA (LATERAL) 'can be made through SBI Collect facility using Internet banking, Debit /Credit cards/UPI etc. Follow the Instructions given below for making your payments

Once you click on PAY FEE ONLINE OR the link https://www.onlinesbi.com/sbicollect/icollecthome.htm?corpID=790578, you will be redirected to SBI Collect page, then

Click checkbox to accept 'I have read and accepted the terms and conditions stated above'