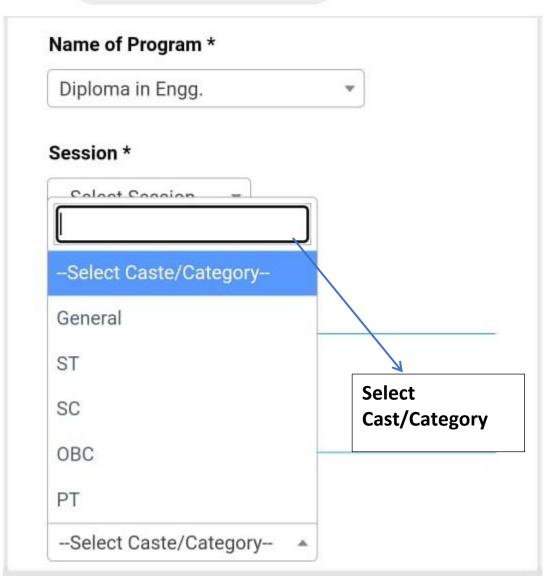

Caste/Category: ST

Application UPOLYF1415

Number:

**Application Form** 350

Fee:

Remarks:

Total Amount : INR 350.00

Back