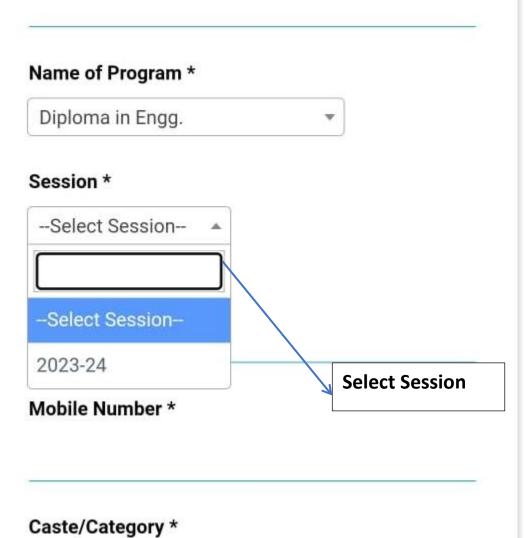

Search by institution / orga Q

Select Category

Mesra,, RANCHI-835215

Mahto

Name of Program: Diploma in Engg.

Session: 2023-24

Date of Birth: 05/07/2007

Mobile Number: 07004781194