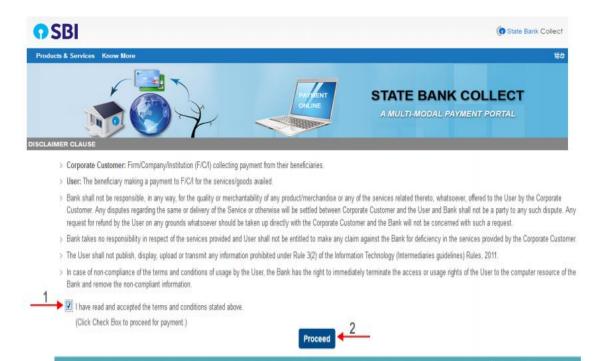

Once you click on PAY FEE ONLINE OR the link https://www.onlinesbi.com/sbicollect/icollecthome.htm?corpID=790578, you will be redirected to SBI Collect page, then

Click checkbox to accept 'I have read and accepted the terms and conditions stated above'