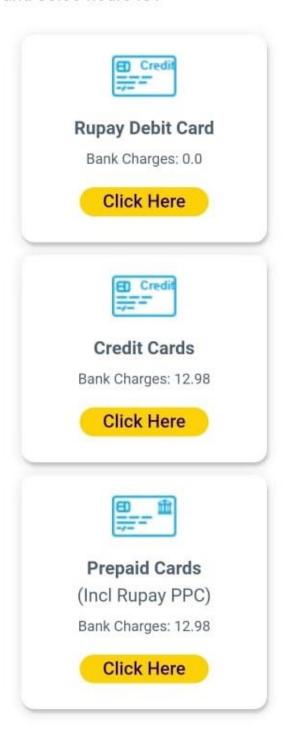

### **Card Payments**

This payment mode is not available between 23:30 hours IST and 00:30 hours IST

### Rupay Debit Card

Bank Charges: 0.0

OH 1 11

### **Card Payments**

This payment mode is not available between 23:30 hours IST and 00:30 hours IST

**Other Payment Modes** 