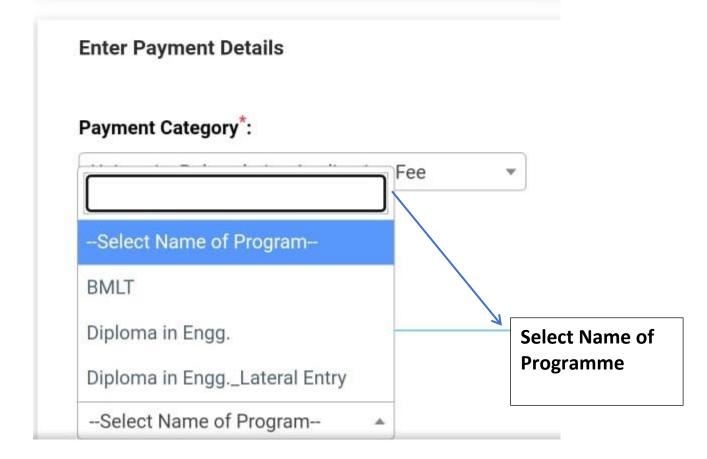

Search by institution / orga Q

Select Category

Mesra,, RANCHI-835215

Mahto

Name of Program: Diploma in Engg.

Session: 2023-24

Date of Birth: 05/07/2007

Mobile Number: 07004781194