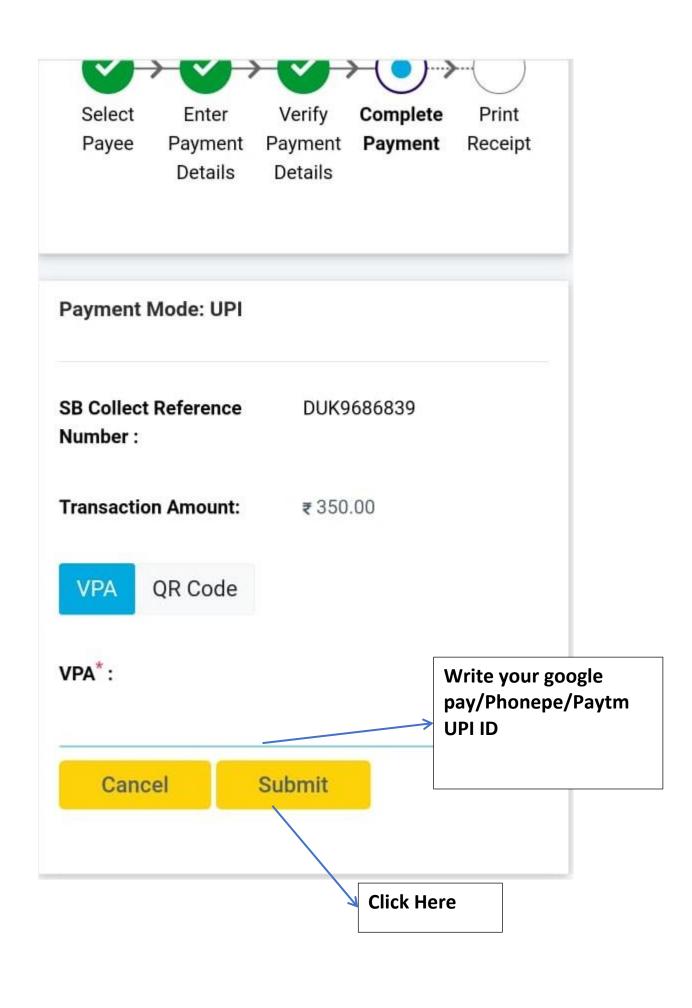

### Or you may generate QR Code

Payee Payment Payment Receipt

Details Details

**Afterpayment Reference number** generating. Payment Mode: UPI Write down this number for future SB Collect Reference DUK9686839 Number: Transaction Amount: ₹ 350.00 After generating QR Code, you scan code from your mobile QR Code **VPA** Please Scan the code Time Left to Scan & Pay: 04:56