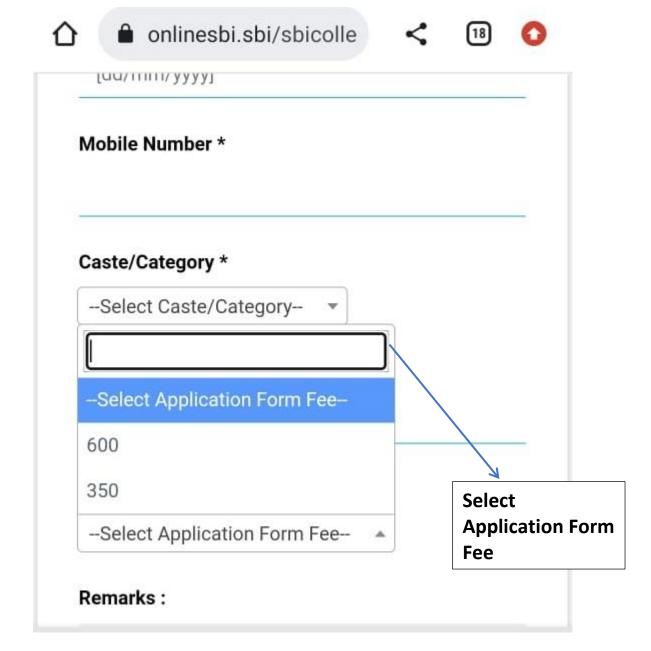

Search by institution / orga Q

Select Category

Mesra,, RANCHI-835215

Mahto

Name of Program: Diploma in Engg.

Session: 2023-24

Date of Birth: 05/07/2007

Mobile Number: 07004781194

Caste/Category: ST

Application UPOLYF1415

Number:

**Application Form** 350

Fee:

Remarks:

Total Amount : INR 350.00

Back