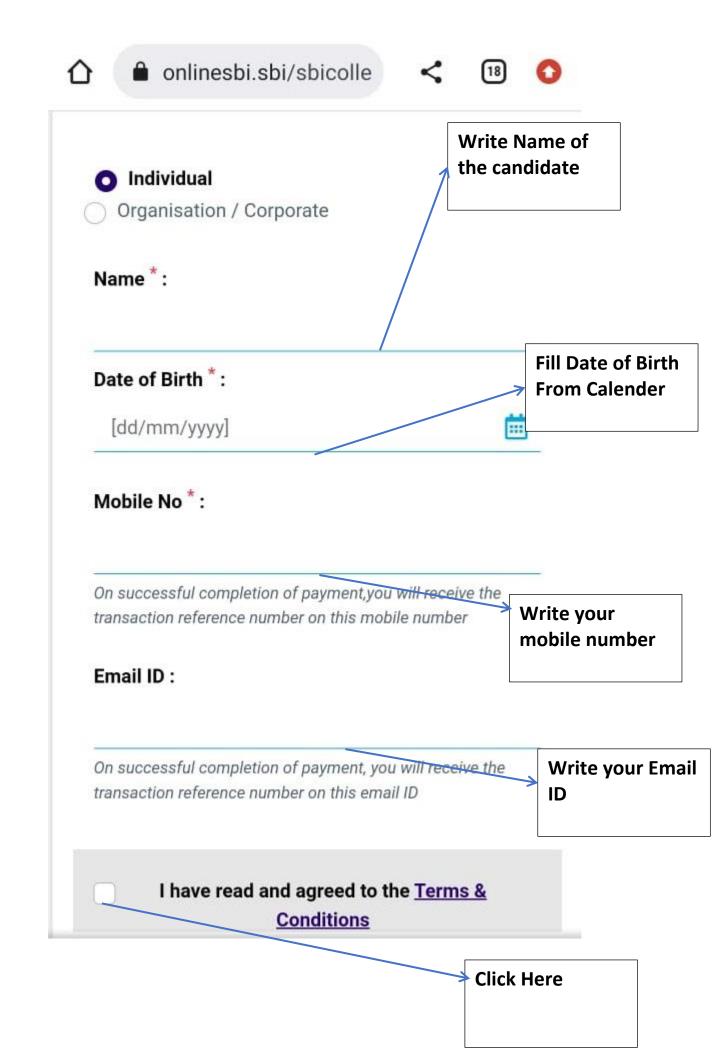

Once you click on PAY FEE ONLINE OR the link https://www.onlinesbi.com/sbicollect/icollecthome.htm?corpID=790578, you will be redirected to SBI Collect page, then

Click checkbox to accept 'I have read and accepted the terms and conditions stated above'