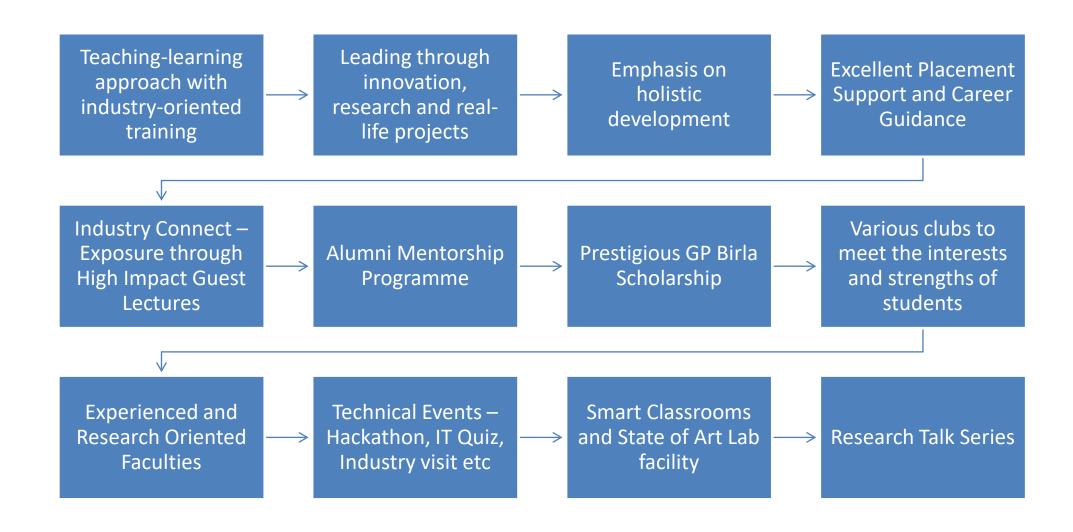

# Birla Institute of Technology, Mesra (Ranchi)

Department of CSE, Off Campus Noida

### **USP of MCA**







# **MCA**

**Success Stories** 

### Saurabh Shukla 2010-2013

Saurabh Shukla is a highly accomplished individual who has achieved remarkable success throughout his career journey. He graduated with a Master's degree in Computer Applications in 2013 and started his professional life as a Business Analyst- Analytics at EXL Services. He then joined Centurylink Technologies as a Data Scientist, where he skillfully handled statistical data modeling in the Telecom and Utility Infrastructure Maintenance domains. Saurabh later joined GlobalLogic as a Senior Consultant and made significant contributions to the delivery side, managing the Data Science team.

In 2019, Saurabh joined TCS as a Senior Data Scientist, where he showcased his expertise in Manufacturing and Oil & Gas domains. He also t