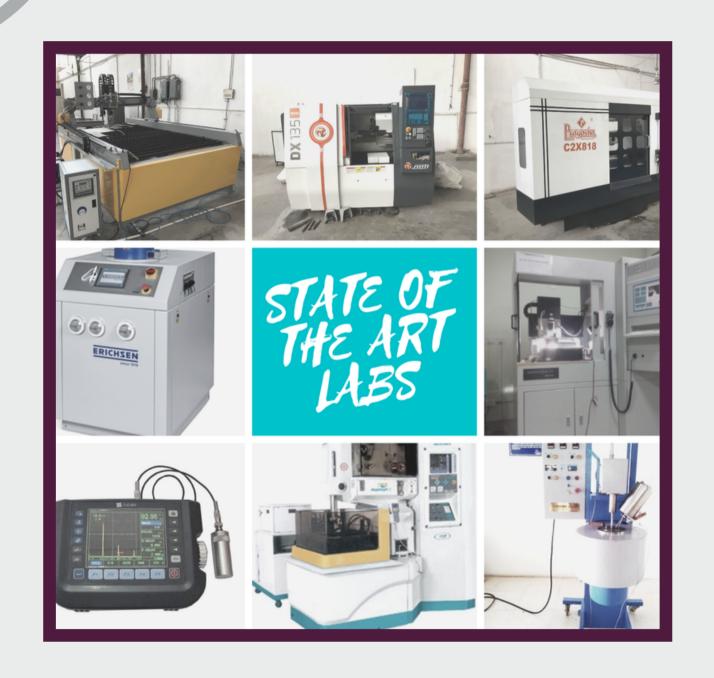

## Laboratories and Facilities

- FMS and Robotics
- Metrology
- Metallurgy
- Manufacturing Mechatronics
- Work Study & Ergonomics
- Metal forming
- Machine tool & Automation
- Non-Traditional Manufacturing
- Welding Shop
- Foundry Shop
- Forging Shop
- Pattern Making Shop