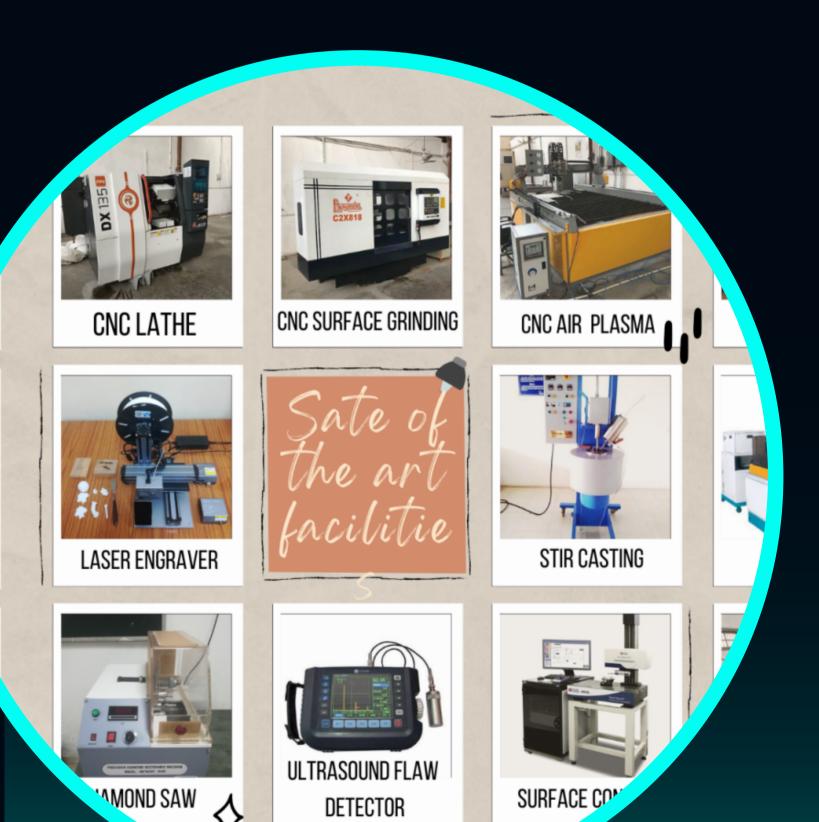

## Laboratories and Facilities

- FMS and Robotics
- Metrology
- Metallurgy
- Manufacturing Mechatronics
- Work Study & Ergonomics
- Metal forming
- Machine tool & Automation
- Non-Traditional Manufacturing
- Welding Shop
- Foundry Shop
- Forging Shop
- Pattern Making Shop