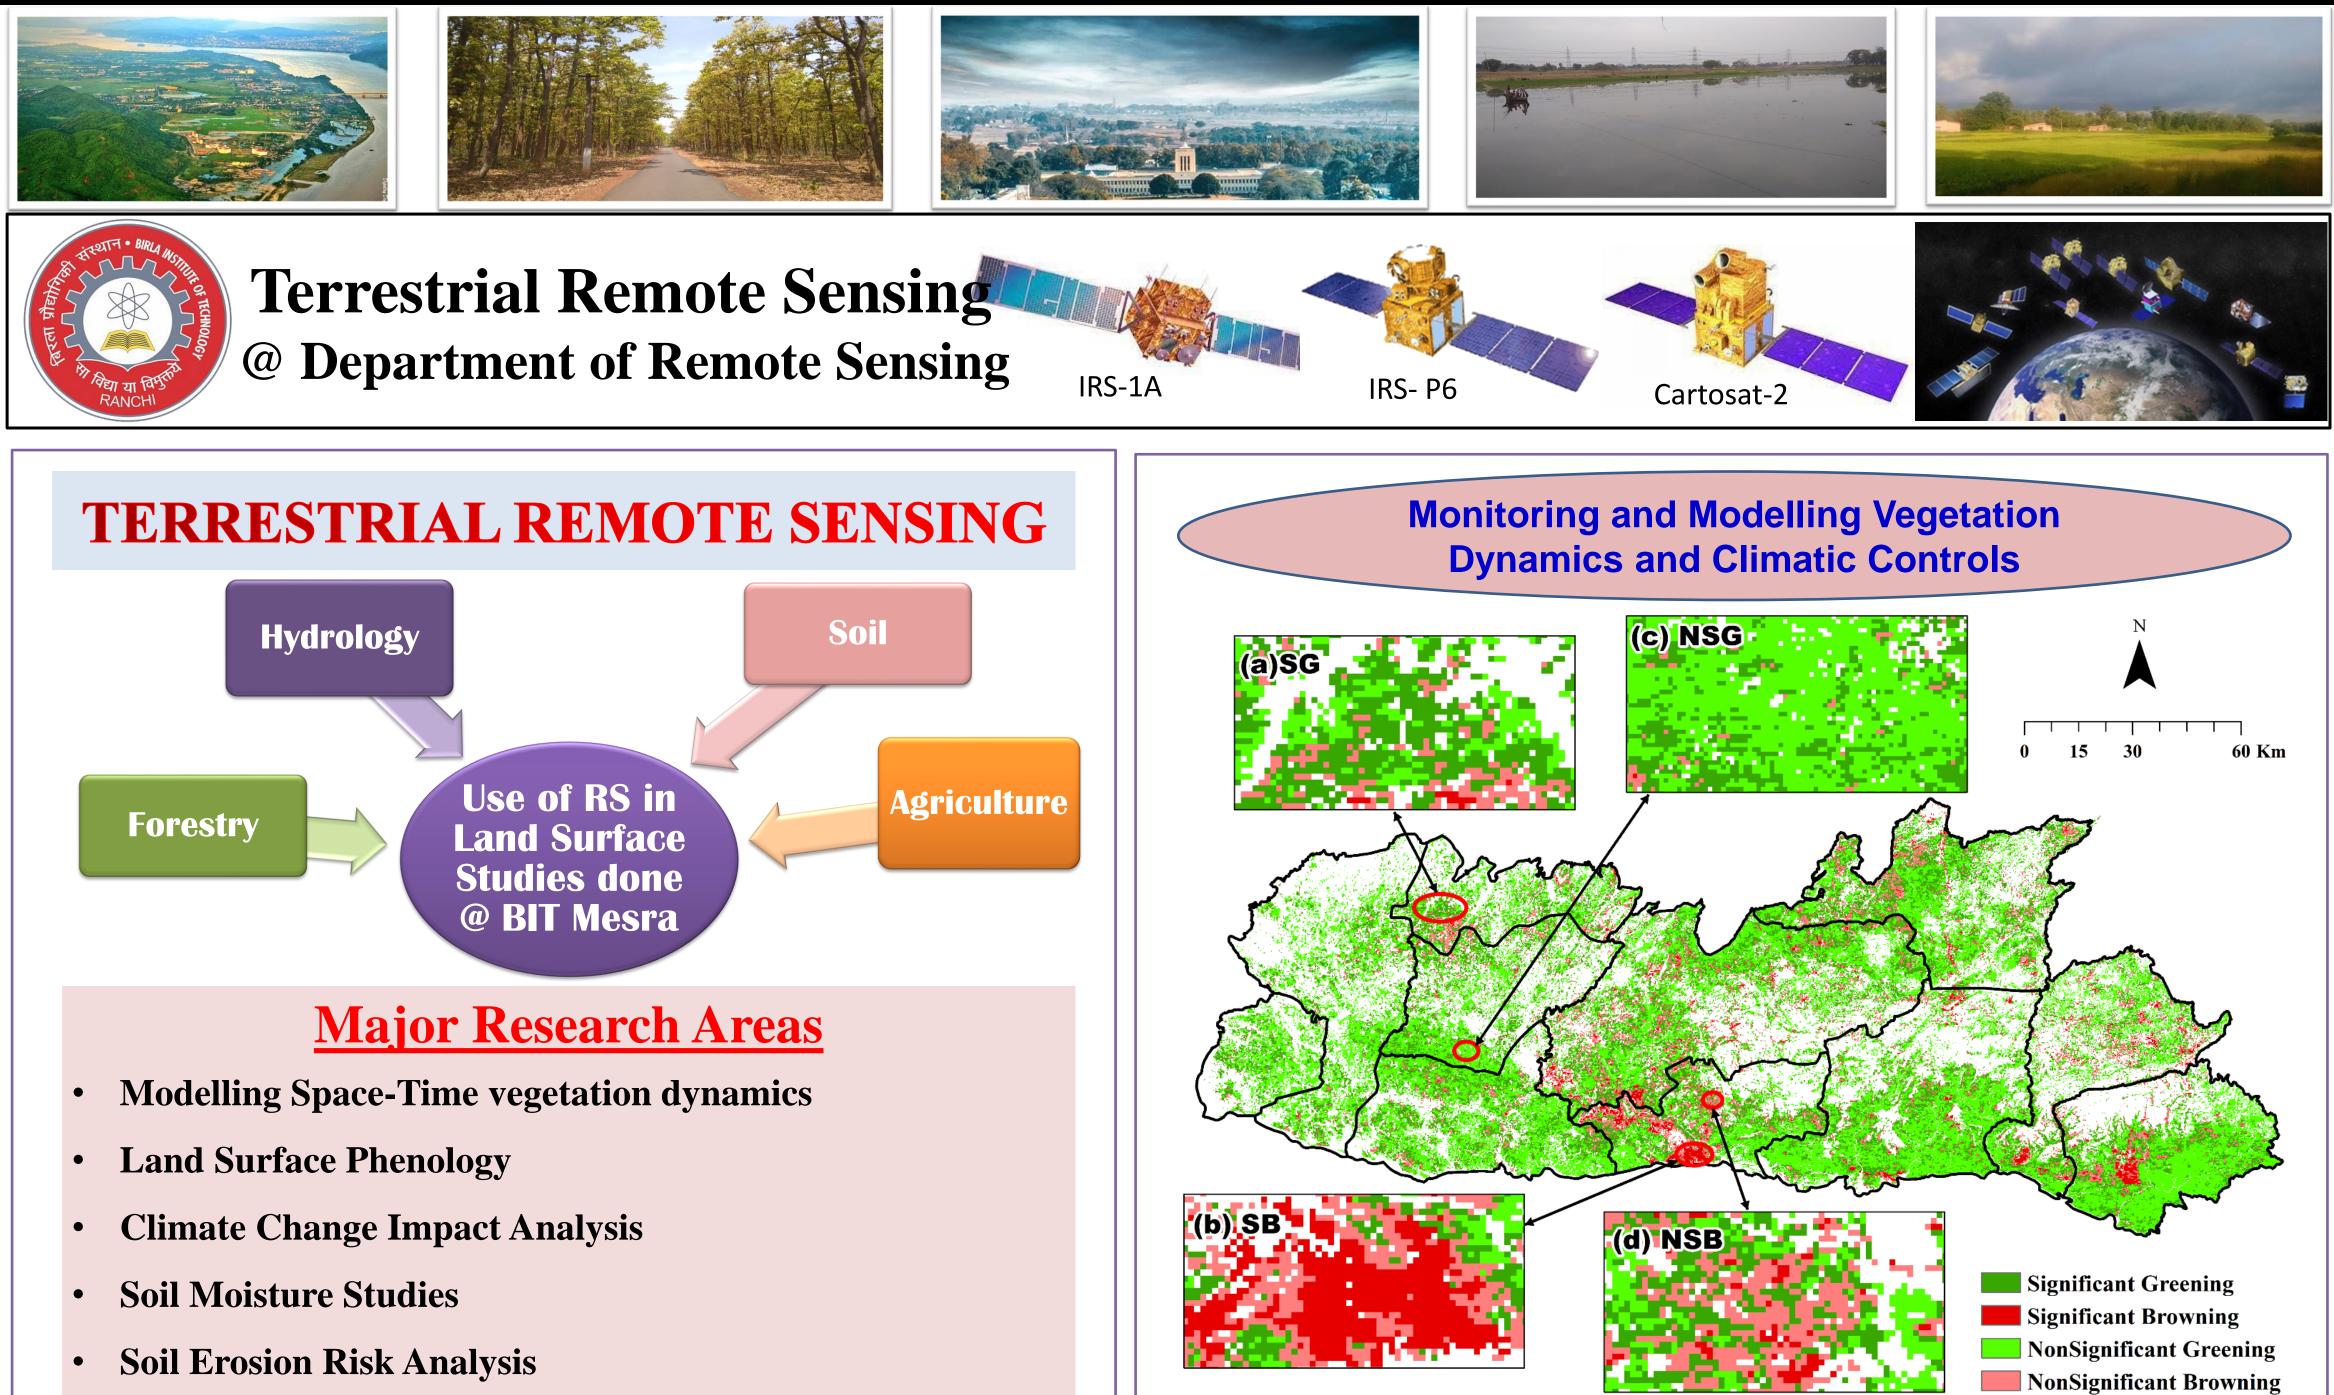

- Landscape Metrics and Modelling
- **Morphometric analysis and Watershed management**
- Landslide Susceptibility Assessment and Zonation

## **Major findings**

- 'Greening' indicates positive climate-vegetation feedback.
- Temperature Controls the vegetation growth in Meghalaya

Bhuyan et al., 2022(Under Review)

**Leaf-Fall Estimation from Satellite Data** 

**Objective:** Develop **metric and quantifying** leaf-fall using remotely derived Satellite data.



**Resilience of Central Indian Vegetation to rainfall variability** 

Question: Is the central Indian landscape **resilient to rainfall** variability?





influence on regional rainfall pattern?