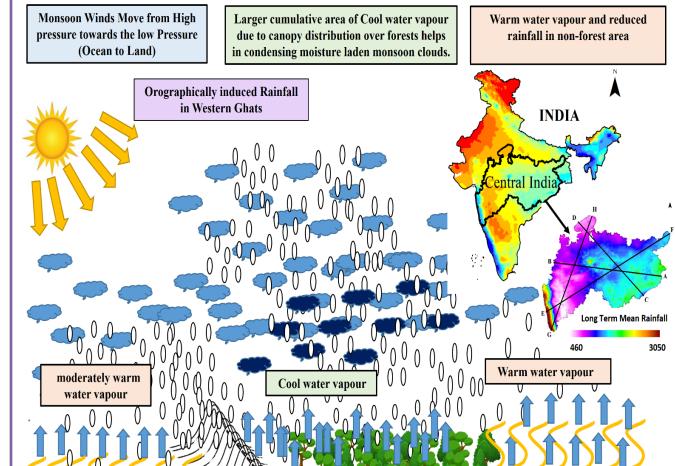

- Landscape Metrics and Modelling
- **Morphometric analysis and Watershed management**
- Landslide Susceptibility Assessment and Zonation

## **Major findings**

- 'Greening' indicates positive climate-vegetation feedback.
- Temperature Controls the vegetation growth in Meghalaya

Bhuyan et al., 2022(Under Review)

**Leaf-Fall Estimation from Satellite Data** 

**Objective:** Develop **metric and quantifying** leaf-fall using remotely derived Satellite data.



**Resilience of Central Indian Vegetation to rainfall variability** 

Question: Is the central Indian landscape **resilient to rainfall** variability?





influence on regional rainfall pattern?