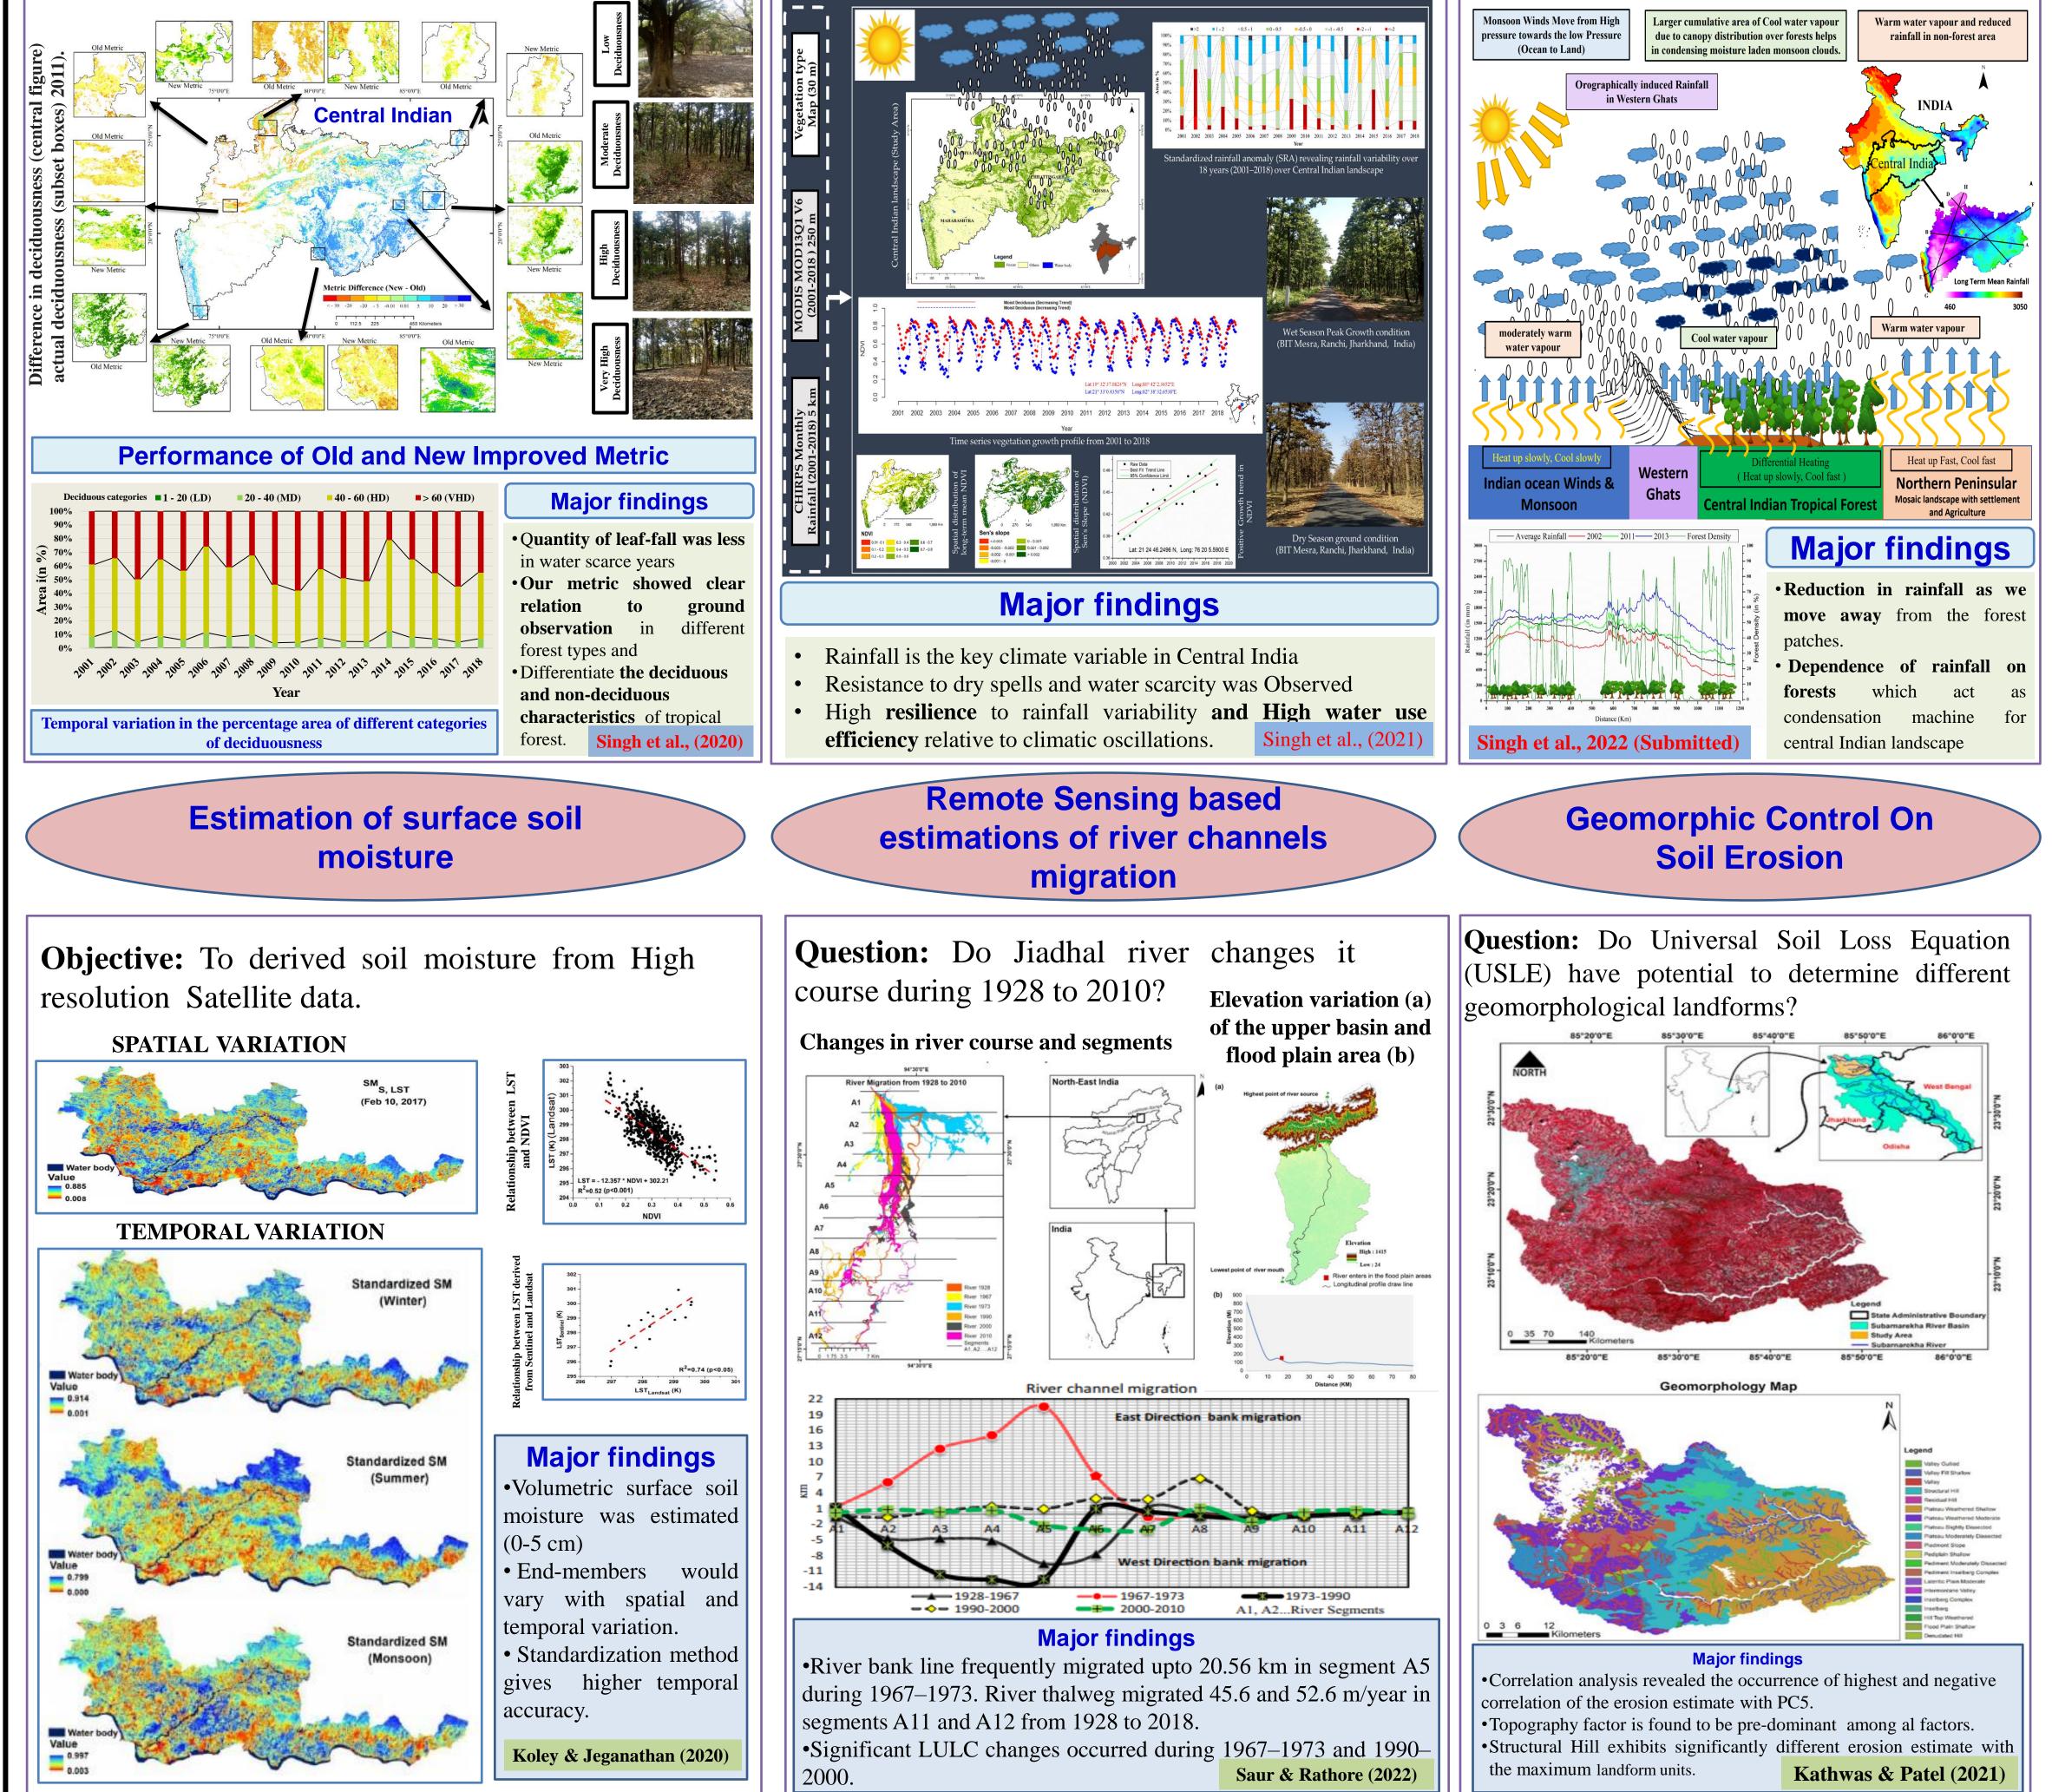

## **Major findings**

- 'Greening' indicates positive climate-vegetation feedback.
- Temperature Controls the vegetation growth in Meghalaya

Bhuyan et al., 2022(Under Review)

**Leaf-Fall Estimation from Satellite Data** 

**Objective:** Develop **metric and quantifying** leaf-fall using remotely derived Satellite data.

**Resilience of Central Indian Vegetation to rainfall variability** 

Question: Is the central Indian landscape **resilient to rainfall** variability?