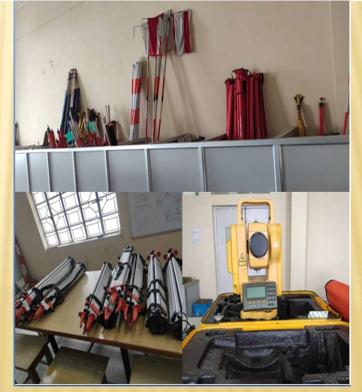

## **SURVEYING LABORATORY**

There are several lab equipments/ accessories exist in the surveying lab that enables the students to perform chain, compass, plane table, levelling etc. Students will be capable to take measurements of angles using a theodolite and set different types of curves in the field. Several modern instruments are also available in the lab.

#### Important Instruments are:

- > Auto level
- Dumpy level With Accessories
- > GPS satellite receiver
- Long range telescope
- > Theodolite Total station.