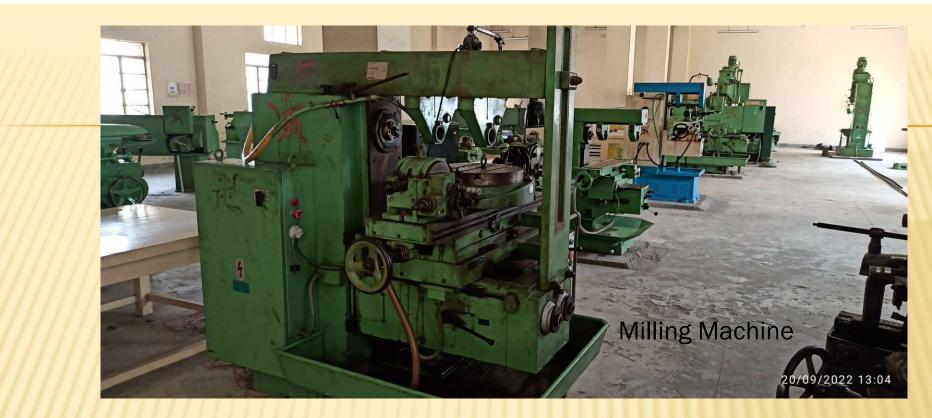

# **MACHINE SHOP**

- × Lathe Machine -7
- × Spcl.Lathe -1
- × Turret Lathe -2
- × CNC Lathe-1 (Train Master) -1
- × Milling Machine -5
- × Shaper Machine -1
- × Drilling Machine- 4
- **×** Grinding Machine -4
- **×** Tool & Cutter Grinding Machine -2