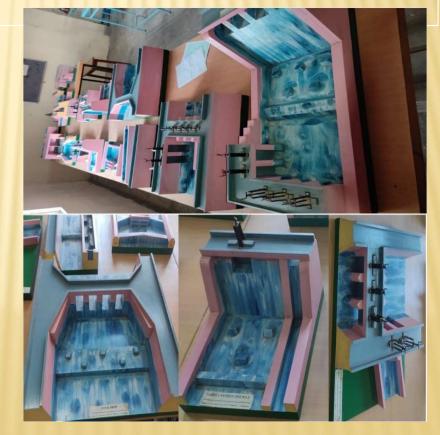

# DESIGN AND DRAWING OF HYDRAULIC STRUCTURES LAB

This lab facilitates the students to understand the basic concepts related to the design of hydraulic structures, spillways, siphons, aqueducts, canal regulators using the small-scale models.

#### Important models are:

- Model of Gravity Dam
- Model of Spill Way Gate
- Model of Syphon Aqueduct
- > Model of Canal Regulator.