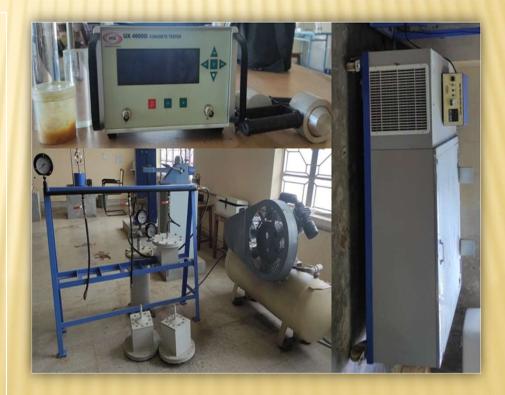

# STRENGTH OF MATERIALS

- \* Universal testing machine (40T) (tensile ,compressive & bending test)
- **×** Torsion testing machine
- **× Brinell hardness tester**
- **× Rockwell hardness tester**
- **× Impact testing machine (Izod & Charpy test)**
- **× Impact Indentation machine**

Important Equipments are:

- California bearing ratio test apparatus
- Consolidation test apparatus
- Direct shear test apparatus
- Proctor compaction apparatus
- Standard penetration test apparatus
- Triaxial cell apparatus

# TRANSPORTATION ENGINEERING LAB

The transportation engineering lab is well equipped with the tools required for flexible pavement design. The California Bearing Ratio (CBR) value for the soil in flexible pavements can be efficiently determined in the lab. Various tests on bitumen can be conducted adequate manner in this lab.