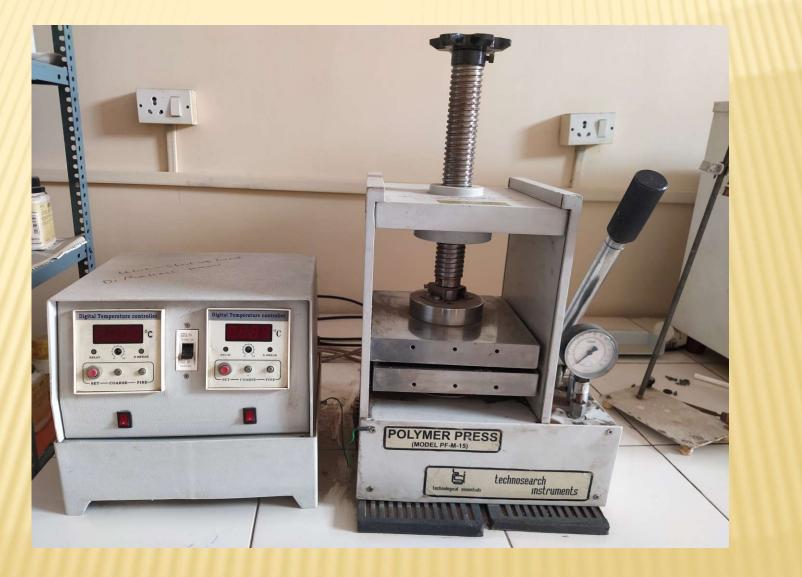

-Sky watch session for the students of nearby area at Ashiyana Bastee on 22<sup>nd</sup> January,2014

•Organised -Sky watch session for general public at Secretariat park, Patna in on 5<sup>th</sup> February, 2014

# **DEPARTMENT OF CHEMISTRY**



# Birla Institute of Technology Patna Campus

# FACULTIES AND STAFF

| FAC | ULTY | DETA | ILS |
|-----|------|------|-----|
|     |      |      |     |

| Dr. Kaushalendra Sharma | In-charge     |  |
|-------------------------|---------------|--|
| No. of Publications     | 19            |  |
| No. of Ph.D awarded     | 01            |  |
| STAFF DETAILS           |               |  |
| Mr. Shukhdeo Bedia      | Lab Attendant |  |

### **INFRASTRUCTURE : RESEARCH LAB**



### INSTRUMENTS : (1) U.V.VISIBLE SPECTROPHOTOMETER



# POLYMER PRESS



# **B.TECH LAB**



Wednesday, September 28, 2022

### THE INFRASTRUCTURAL CLUSTER



# CONTD...



### Wednesday, September 28, 2022



# **CENTRAL FACILITIES**

### **Central Library**

### Language Lab



### **Computing**, Network & Internet Facilities





HOSTEL

# **SPORTS & FITNESS ACTIVITIES**



# FEATHERS IN OUR CAP





### BRY Asia Awards Google Ambassador







Wednesday, September 28, 2022

# THANK YOU