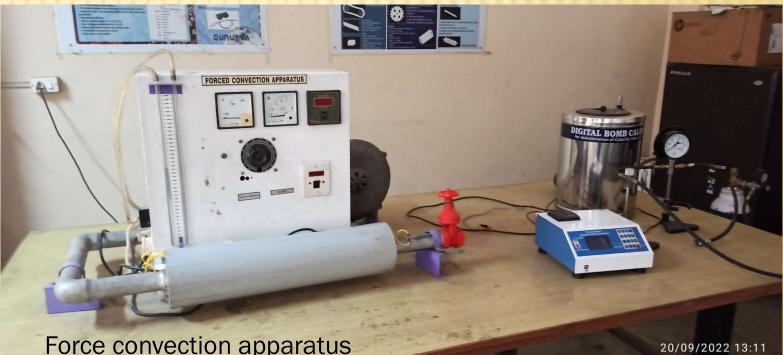

# HEAT TRANSFER

- **\*** Heat pipe demonstrator
- × Emissivity measurement apparatus
- × Natural convection and force convection apparatus
- × Thermal conductivity measurement apparatus
- × Pin-Fin Apparatus
- **× Digital Bomb Calorimeter**
- **×** Boiling and condensation apparatus
- **×** Parralel flow heat exchanger.
- **×** Counter flow heat exchanger
- × Cross flow heat exchanger

### 4-cylinder 4-stroke Diesel engine test rig

<image>

Single cylinder 4-stroke Diesel engine test rig

Force convection apparatus