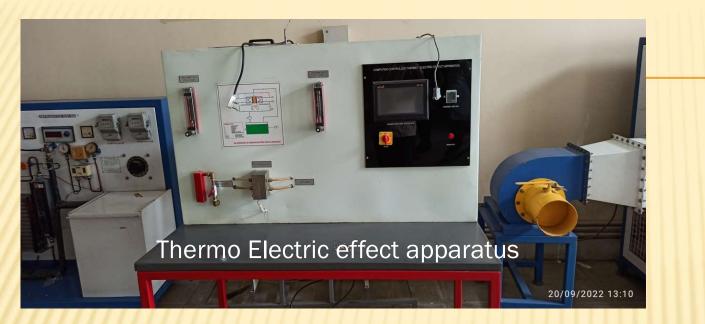

### **REFRIGERATION AND AIR CONDITIONING**

- × Cascade refrigeration test rig
- × Thermo Electric effect apparatus
- × Vapour absorption Refrigeration system
- × Air conditioning Test rig (Not working).