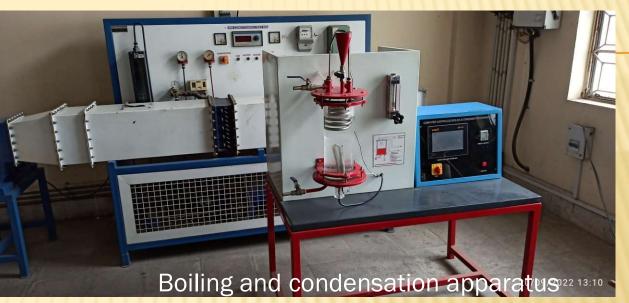

# HEAT TRANSFER

- **\*** Heat pipe demonstrator
- × Emissivity measurement apparatus
- × Natural convection and force convection apparatus
- × Thermal conductivity measurement apparatus
- × Pin-Fin Apparatus
- **× Digital Bomb Calorimeter**
- **×** Boiling and condensation apparatus
- **×** Parralel flow heat exchanger.
- **×** Counter flow heat exchanger
- × Cross flow heat exchanger