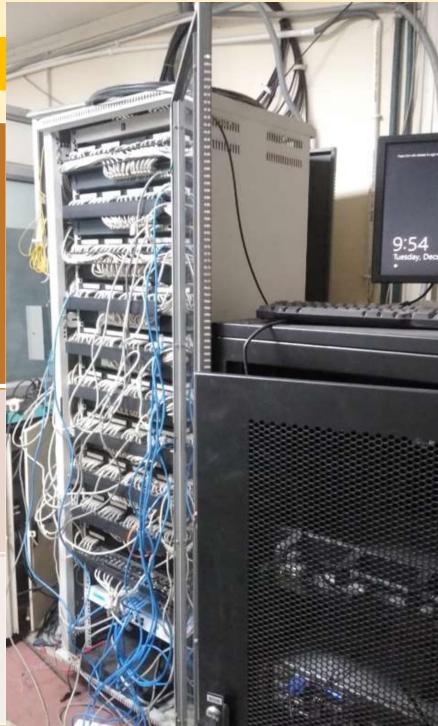

ER OF COMPUTER<br>SYSTEMS | 200 Approx with Latest configuration using Windows 10 and Linux as OS |
| INTERNET CONNECTIVITY         | DEDICATED 160 MBPS WITH SOPHOS<br>CYBER SECURITY                      |
| WI-FI CONNECTION              | FREE WI-FI FACILITY UNDER GOVT. OF BIHAR<br>(BIHAR 7 NISCHAYA)        |
| INTERNET SERVICE PROVIDER     | SIFY BROADBAND LEASED LINE<br>CONNECTION                              |

### **INFRASTRUCTURE VIEW**

### •WINDOWS OS SERVER •LINUX OS SERVER •ANTIVIRUS SERVER •ORACLE 10G SERVER

### **SERVERS**

DELL R530 ( Mid Range Server) •300 GB SAS- 6

Intel Xeon E5(2.4 Ghz/6core/15MB)
16 GB DDR4, RDIMM
300 GB SAS- 6GBPSORACLE 10G SERVER

DELL R220 ( Entry level Server) Intel Xeon E3(3.1 Ghz/4-core/8MB)
2 TB DDR4, UDIMM, SATA
Enterprise Linux Server(Nodes 1)



## LIST OF COMPUTER SOFTWARES

- MS OFFICE 2007 MATLAB RATIONAL ROSE (STAR UML) TURBO C++ JAVA, JDK ESET (ANTIVIRUS) ORACLE 10G
- **VISUAL STUDIO**
- ✓ PROLOG

 $\checkmark$ 

 $\checkmark$ 

 $\checkmark$ 

 $\checkmark$ 

 $\checkmark$ 

 $\checkmark$ 

WEKA PYTHON



### **DEPARTMENTAL FACULTY RESOURCE - Teaching**

| S.No. | Faculty Name | Faculty Name        | Email Ids                      | Mobile Number | Specialty                                                                                                                       |
|-------|--------------|---------------------|--------------------------------|---------------|---------------------------------------------------------------------------------------------------------------------------------|
| 1.    |              |