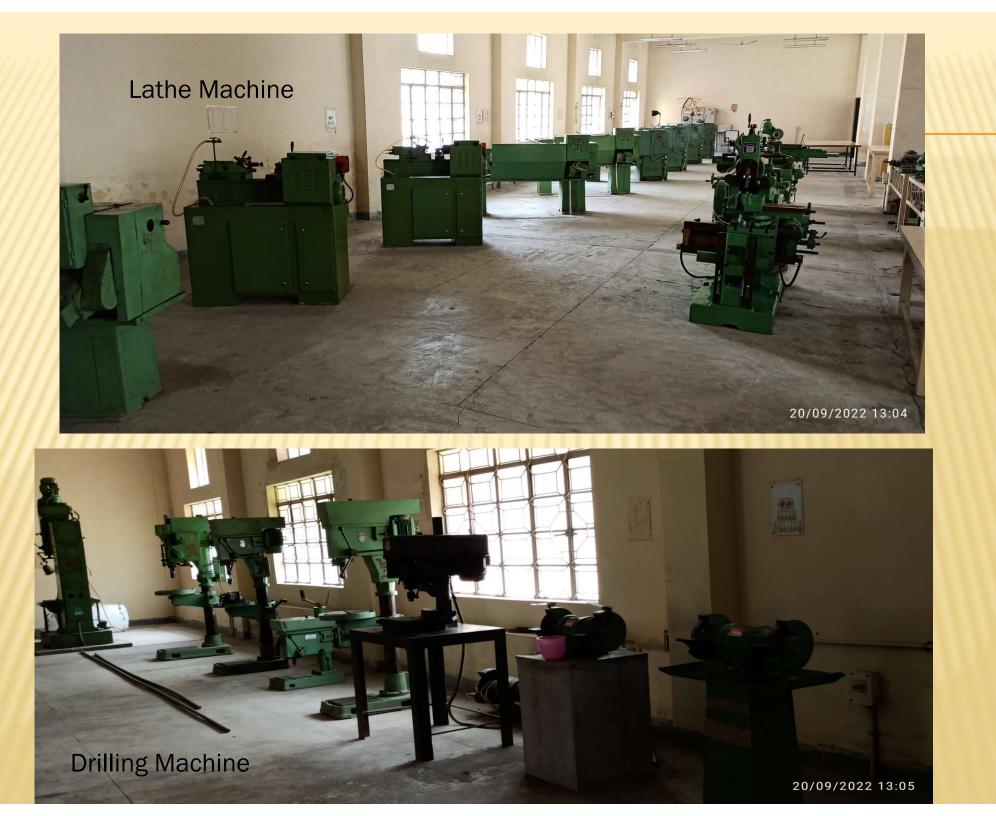

# **MACHINE SHOP**

- × Lathe Machine -7
- × Spcl.Lathe -1
- × Turret Lathe -2
- × CNC Lathe-1 (Train Master) -1
- × Milling Machine -5
- × Shaper Machine -1
- × Drilling Machine- 4
- **×** Grinding Machine -4
- **×** Tool & Cutter Grinding Machine -2