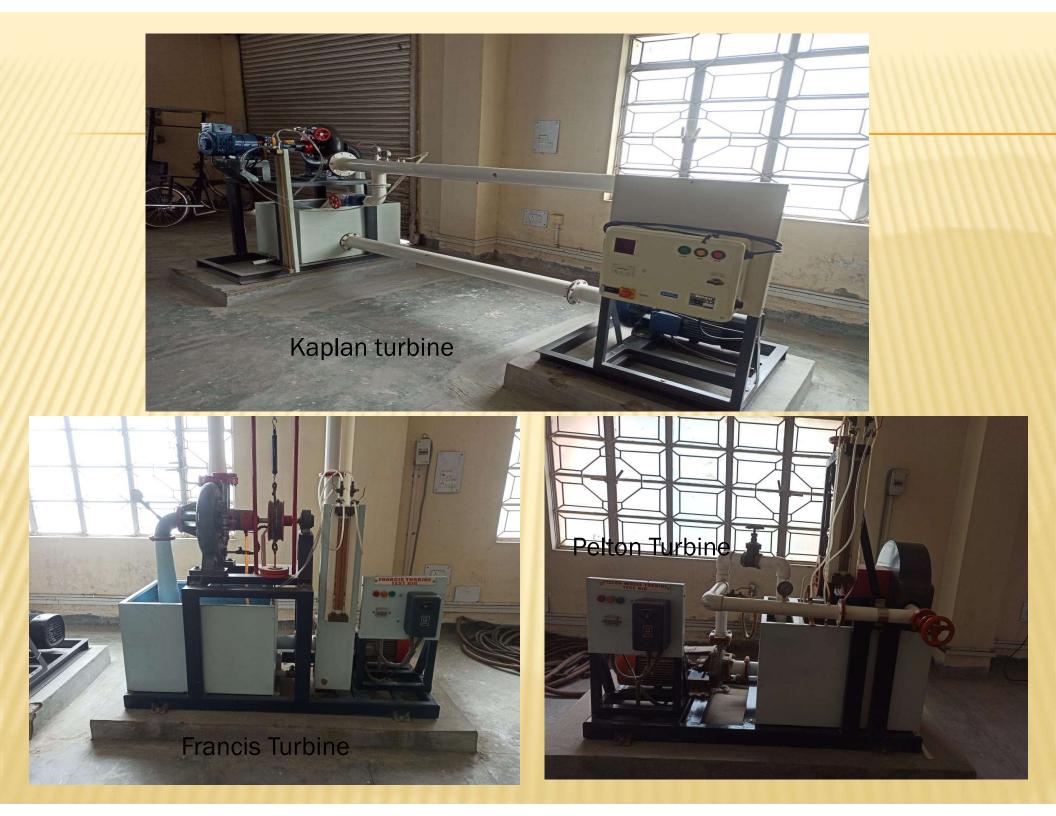

# FLUID MECHANICS AND HYDRAULIC

- **×** Metacentric height measurement apparatus
- **×** Verification of Bernoulli's Theorem apparatus
- **×** Reynolds Experiments apparatus
- **×** Orifice meter apparatus
- **×** Friction coefficient measurement apparatus
- **×** Pelton Turbine
- **×** Francis Turbine
- **×** Kaplan turbine
- × Centrifugal pump
- **×** Gear pump apparatus
- **×** Cavitations apparatus
- **\*** Reciprocating pump apparatus
- × V-notch apparatus