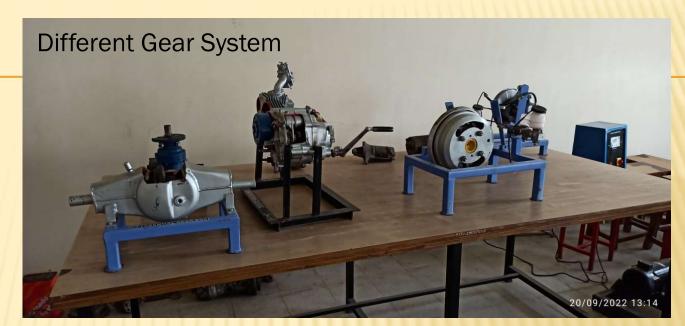

# AUTOMOBILE ENGINEERING

- × Working model of Gear box
- × Sliding gear box
- × Constant mesh gear box
- × Epicycle gear box
- × Lighting system in an automobile
- × Breaking system
- × Disc brake
- × Mechanical Brake
- × Hydraulic brake
- x steering mechanism System
- × Torque convertor