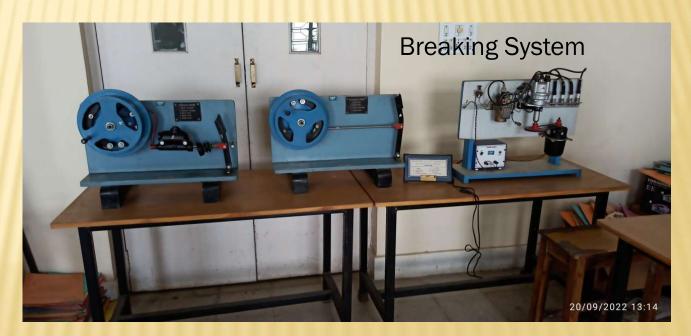

# AUTOMOBILE ENGINEERING

- × Working model of Gear box
- × Sliding gear box
- × Constant mesh gear box
- × Epicycle gear box
- × Lighting system in an automobile
- × Breaking system
- × Disc brake
- × Mechanical Brake
- × Hydraulic brake
- x steering mechanism System
- × Torque convertor