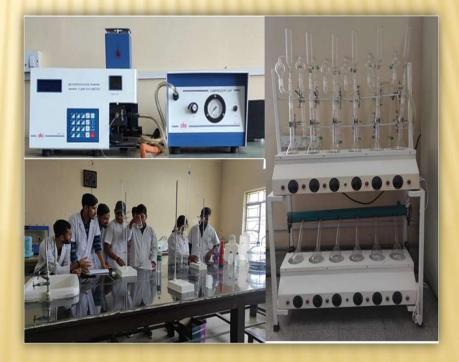

# ENVIRONMENTAL ENGINEERING LAB

There are various basic and advanced level equipments available in the environmental engineering lab to determine the water quality in compliance with different standards. Physico-chemical analysis of water can be performed using various procedures. Water and wastewater quality reports can be interpreted in the lab. Moreover, the optimum quantity of chemicals used for water treatment and assessment of the biological quality of water can be performed.

Important Instruments are:

- Floccutator/ Jar test apparatus
- Kjeldahl Digestion & Distillation unit
- COD photometer & digestion unit
- Flame photometer
- Spectrophotometer (UV/Visible)