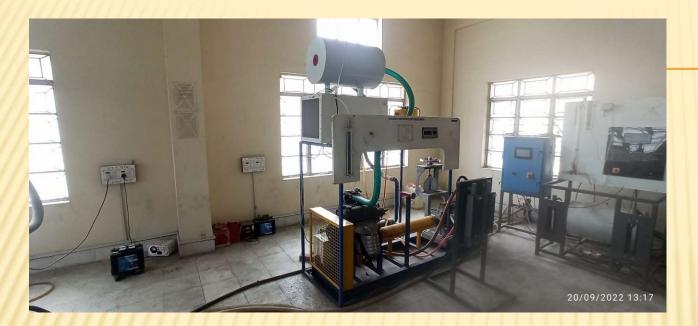

### **REFRIGERATION AND AIR CONDITIONING**

- × Cascade refrigeration test rig
- × Thermo Electric effect apparatus
- × Vapour absorption Refrigeration system
- × Air conditioning Test rig (Not working).