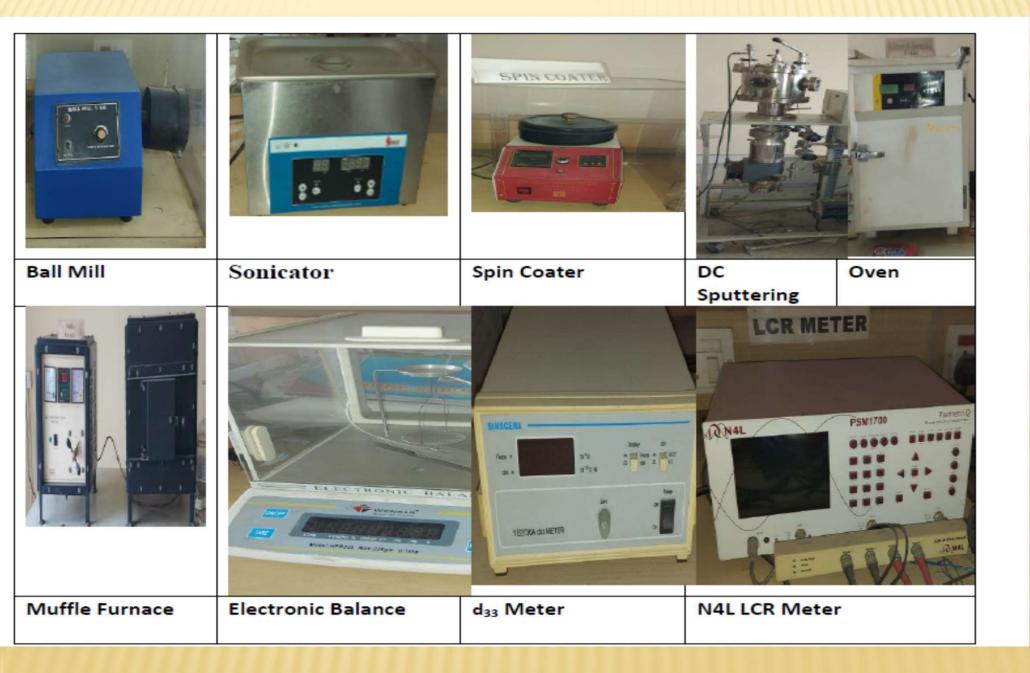

# 1.BTECH LAB2.MATERIAL PROCESSING LAB3. MATERIAL CHARACTERIZATION LAB4. SEMICONDUCTOR PROCESSING LAB

**Laboratory Details:** 

### **Material Processing and Characterization Lab**

No of Publication: 70 (SCI & SCOPUS) No of Book Chapters: 08 No. of PhD Awarded : 04