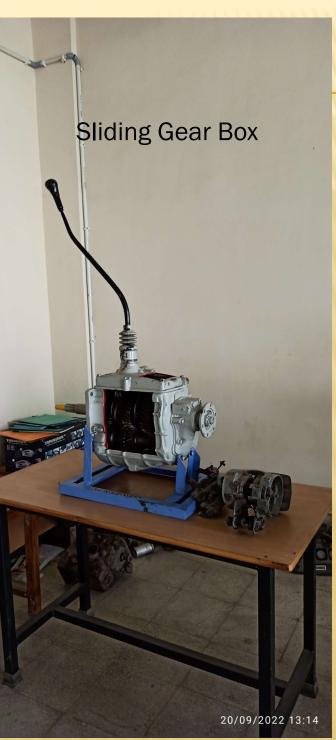

# AUTOMOBILE ENGINEERING

- × Working model of Gear box
- × Sliding gear box
- × Constant mesh gear box
- × Epicycle gear box
- × Lighting system in an automobile
- × Breaking system
- × Disc brake
- × Mechanical Brake
- × Hydraulic brake
- x steering mechanism System
- × Torque convertor