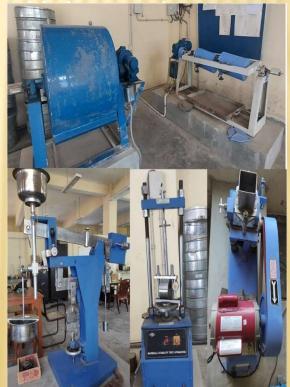

## **INTERNAL COMBUSTION ENGINE**

- 1. 4 cylinder 4-stroke petrol engine test rig
- 2. 4-cylinder 4-stroke Diesel engine
- 3. Two stage air compression test ring
- 4. Variable compression ignition petrol engine test rig
- 5. 4 cylinder 4 strike engine with Morse test rig
- 6. working model of firing order in 4 cylinder engine
- 7. Pollution measurement instrument (Petrol engine)

# STRENGTH OF MATERIALS

- \* Universal testing machine (40T) (tensile ,compressive & bending test)
- **×** Torsion testing machine
- **× Brinell hardness tester**
- **× Rockwell hardness tester**
- **× Impact testing machine (Izod & Charpy test)**
- **× Impact Indentation machine**

# HEAT TRANSFER

- **\*** Heat pipe demonstrator
- × Emissivity measurement apparatus
- × Natural convection and force convection apparatus
- × Thermal conductivity measurement apparatus
- × Pin-Fin Apparatus
- **× Digital Bomb Calorimeter**
- **×** Boiling and condensation apparatus
- **×** Parralel flow heat exchanger.
- **×** Counter flow heat exchanger
- × Cross flow heat exchanger