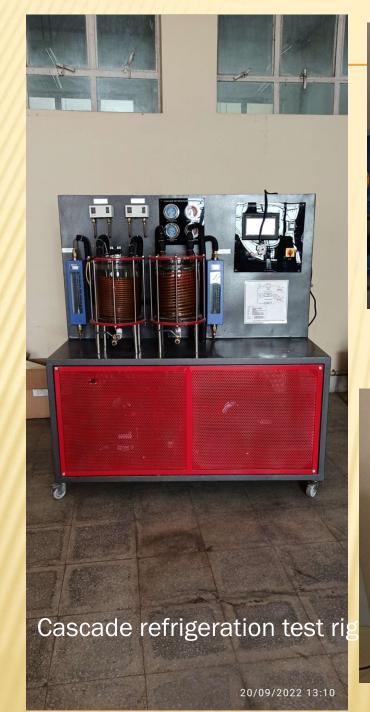

### **REFRIGERATION AND AIR CONDITIONING**

- × Cascade refrigeration test rig
- × Thermo Electric effect apparatus
- × Vapour absorption Refrigeration system
- × Air conditioning Test rig (Not working).