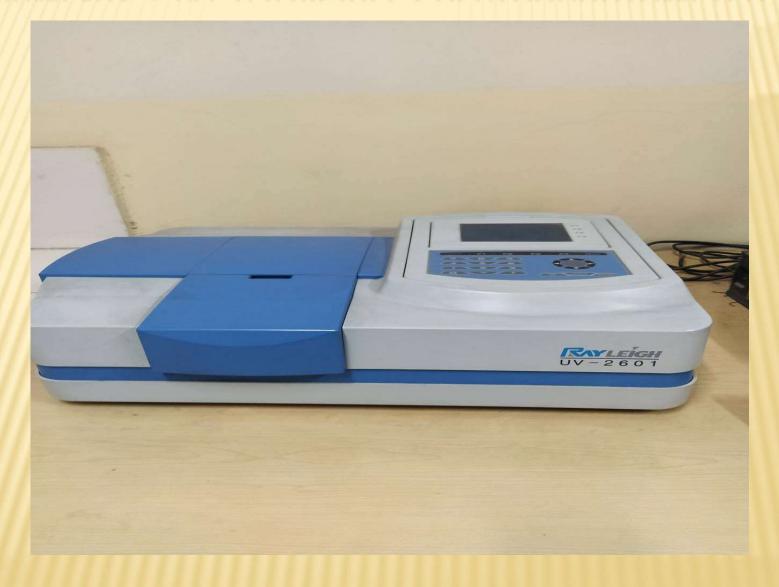

pt 2013

•Organised -Sky watch session for the students of nearby area at Ashiyana Bastee on 22<sup>nd</sup> January,2014

•Organised -Sky watch session for general public at Secretariat park, Patna in on 5<sup>th</sup> February, 2014

# **DEPARTMENT OF CHEMISTRY**



# Birla Institute of Technology Patna Campus

# FACULTIES AND STAFF

| FAC | ULTY | DETA | ILS |
|-----|------|------|-----|
|     |      |      |     |

| Dr. Kaushalendra Sharma | In-charge     |  |
|-------------------------|---------------|--|
| No. of Publications     | 19            |  |
| No. of Ph.D awarded     | 01            |  |
| STAFF DETAILS           |               |  |
| Mr. Shukhdeo Bedia      | Lab Attendant |  |

### **INFRASTRUCTURE : RESEARCH LAB**



### INSTRUMENTS : (1) U.V.VISIBLE SPECTROPHOTOMETER



# POLYMER PRESS



# **B.TECH LAB**



Wednesday, September 28, 2022

### THE INFRASTRUCTURAL CLUSTER



# CONTD...



### Wednesday, September 28, 2022



# **CENTRAL FACILITIES**

### **Central Library**

### Language Lab



### **Computing**, Network & Internet Facilities





HOSTEL

# **SPORTS & FITNESS ACTIVITIES**



# FEATHERS IN OUR CAP





### BRY Asia Awards Google Ambassador







Wednesday, September 28, 2022

# THANK YOU