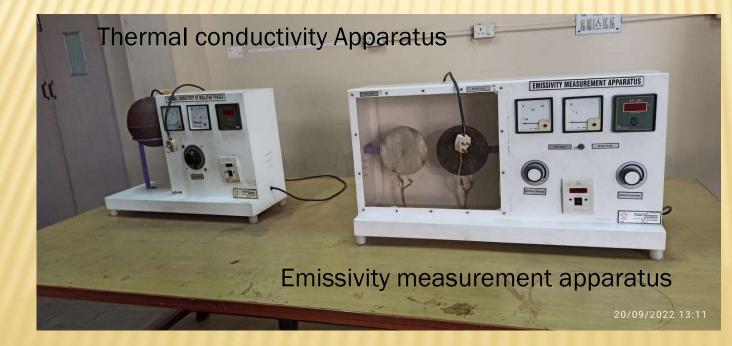

# HEAT TRANSFER

- **\*** Heat pipe demonstrator
- × Emissivity measurement apparatus
- × Natural convection and force convection apparatus
- × Thermal conductivity measurement apparatus
- × Pin-Fin Apparatus
- **× Digital Bomb Calorimeter**
- **×** Boiling and condensation apparatus
- **×** Parralel flow heat exchanger.
- **×** Counter flow heat exchanger
- × Cross flow heat exchanger