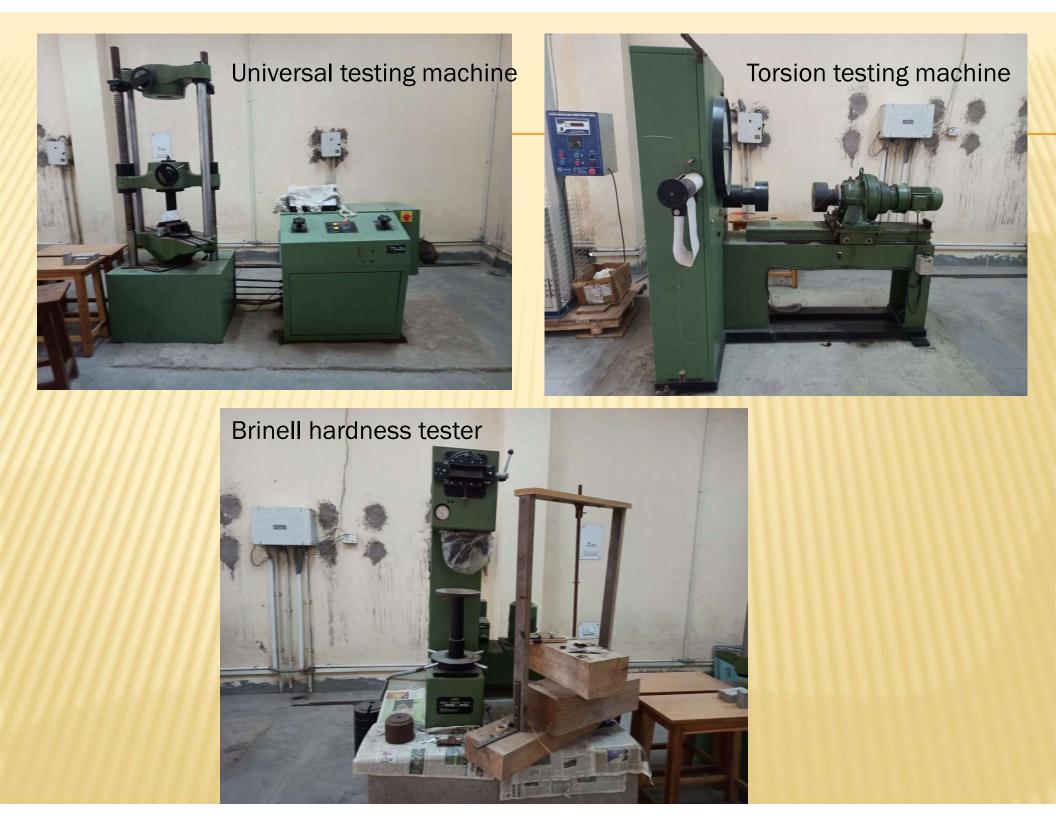

# STRENGTH OF MATERIALS

- \* Universal testing machine (40T) (tensile ,compressive & bending test)
- **×** Torsion testing machine
- **× Brinell hardness tester**
- **× Rockwell hardness tester**
- **× Impact testing machine (Izod & Charpy test)**
- **× Impact Indentation machine**