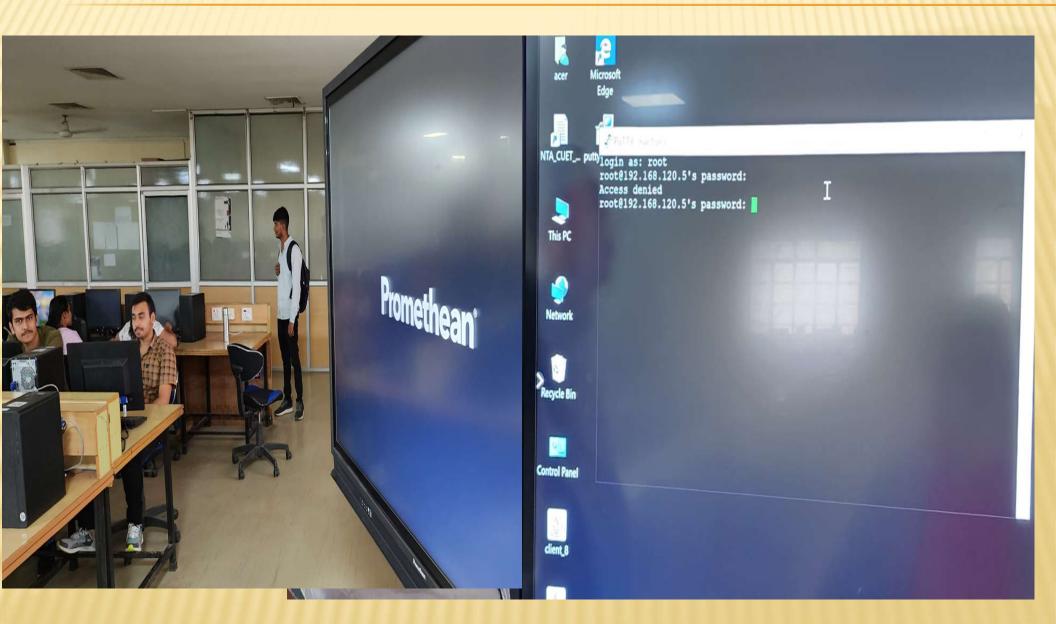

### **INFRASTRUCTURE VIEW**

### •WINDOWS OS SERVER •LINUX OS SERVER •ANTIVIRUS SERVER •ORACLE 10G SERVER

### **SERVERS**

DELL R530 ( Mid Range Server) •300 GB SAS- 6

Intel Xeon E5(2.4 Ghz/6core/15MB)
16 GB DDR4, RDIMM
300 GB SAS- 6GBPSORACLE 10G SERVER

DELL R220 ( Entry level Server) Intel Xeon E3(3.1 Ghz/4-core/8MB)
2 TB DDR4, UDIMM, SATA
Enterprise Linux Server(Nodes 1)