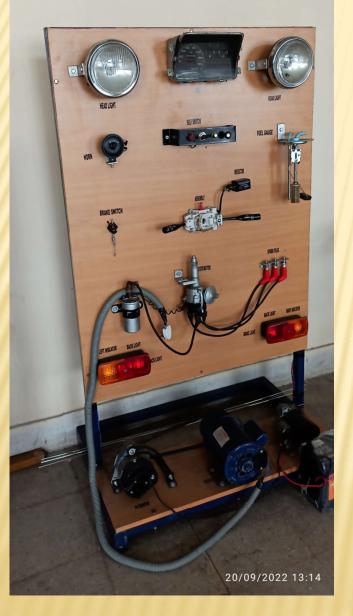

ver- 128 GB RAM-1

# **MACHINE SHOP**

- × Lathe Machine -7
- × Spcl.Lathe -1
- × Turret Lathe -2
- × CNC Lathe-1 (Train Master) -1
- × Milling Machine -5
- × Shaper Machine -1
- × Drilling Machine- 4
- **×** Grinding Machine -4
- **×** Tool & Cutter Grinding Machine -2

### CARPENTRY & FITTING

- **×** Gas welding Machine-1
- **×** Arc Welding Machine-1
- **×** TIG Welding Machine-1
- ★ MIG welding Machine-1
- **×** Carpentry machine vice -4
- **×** Fitting machinevice-6

# LABORATORY PHOTOGRAPH



### 4-cylinder 4-stroke petrol engine eddy current test rig

4-cylinder 4-stroke petrol engine test rig





### 4-cylinder 4-stroke Diesel engine test rig

<image>

Single cylinder 4-stroke Diesel engine test rig





















Force convection apparatus

### Automobile Lighting system































## CIVIL ENGINEERING DEPARTMENT



## Birla Institute of Technology Patna Campus

# FACULTY PROFILE OF THE DEPARTMENT:

| SL.<br>NO. | NAME OF FACULTY         | DEPARTMENT           | DESIGNATION                                |
|------------|-------------------------|----------------------|--------------------------------------------|
| 1.         | Dr. Anish               | Civil<br>Engineering | Assistant<br>Professor/ In-<br>Charge, CED |
| 2.         | Dr. Angshuman<br>Mandal | Civil<br>Engineering | Assistant<br>Professor                     |
| 3.         | Ms. B. Mahto            | Civil<br>Engineering | Assistant<br>Professor                     |
| 4.         | Dr. B. N. Singh         | Civil<br>Engineering | Associate<br>Lecturer