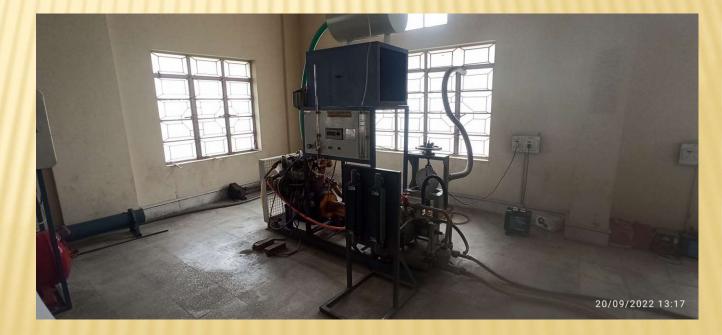

### **REFRIGERATION AND AIR CONDITIONING**

- × Cascade refrigeration test rig
- × Thermo Electric effect apparatus
- × Vapour absorption Refrigeration system
- × Air conditioning Test rig (Not working).