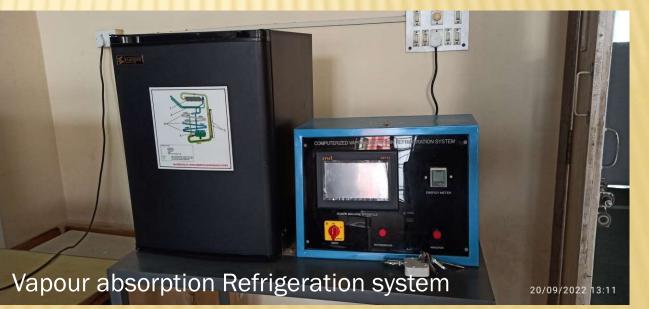

### **REFRIGERATION AND AIR CONDITIONING**

- × Cascade refrigeration test rig
- × Thermo Electric effect apparatus
- × Vapour absorption Refrigeration system
- × Air conditioning Test rig (Not working).