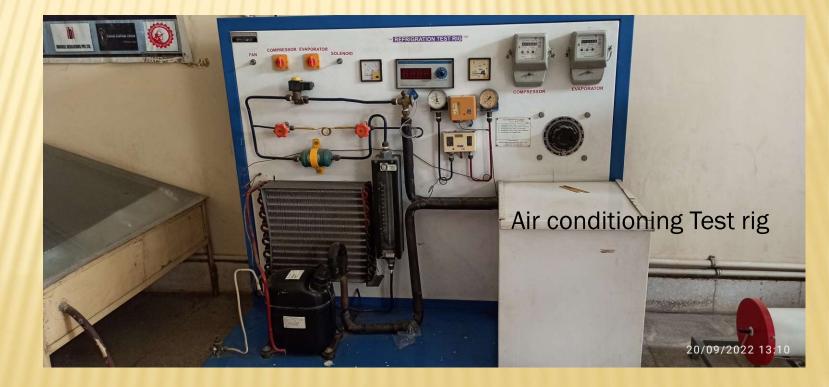

### **REFRIGERATION AND AIR CONDITIONING**

- × Cascade refrigeration test rig
- × Thermo Electric effect apparatus
- × Vapour absorption Refrigeration system
- × Air conditioning Test rig (Not working).