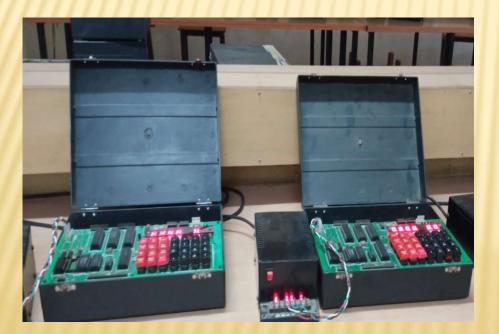

# LIST OF LABORATORIES

| Sr. No. | Laboratory | Laboratory Conducted                       | UG/PG |
|---------|------------|--------------------------------------------|-------|
|         |            | Electronics and Communication Lab          | UG    |
| 1       | Lab 1      | Electronic Devices Lab/Analog Circuits Lab | UG    |
| 2       | Lab 2      | Digital System Design Lab                  | UG    |
| 3       | Lab 3      | Electronic Measurement Lab                 | UG    |
| 4       | Lab 4      | Advanced Communication Lab                 | UG    |
|         |            | Signal Processing Lab                      | UG    |
| 5       | Lab 5      | Wireless Networking Lab                    | UG/PG |
| 6       | Lab 6      | Communication System Lab                   | UG    |
| 7       | Lab 7      | Microprocessors and Microcontrollers Lab   | UG    |
| 8       | Lab 8      | Fiber Optic Communication Lab              | UG    |
|         |            | Microwave Lab                              | UG    |
| 9       | Lab 9      | Antenna Lab                                | PG    |
|         |            | Advanced wireless System Design Lab        | PG    |
| 10      | Lab 10     | VLSI System Lab                            | UG/PG |
| 11      | Lab 11     | Microwave Integrated Circuit Lab           | UG/PG |

### **Electronics Measurement Lab**

**Optical Fiber Lab** 

**Microprocessor and Microcontroller lab** 