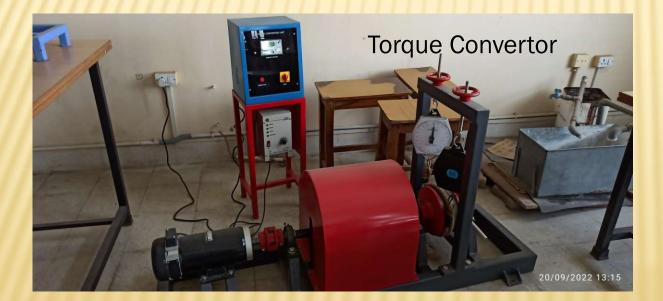

# AUTOMOBILE ENGINEERING

- × Working model of Gear box
- × Sliding gear box
- × Constant mesh gear box
- × Epicycle gear box
- × Lighting system in an automobile
- × Breaking system
- × Disc brake
- × Mechanical Brake
- × Hydraulic brake
- x steering mechanism System
- × Torque convertor