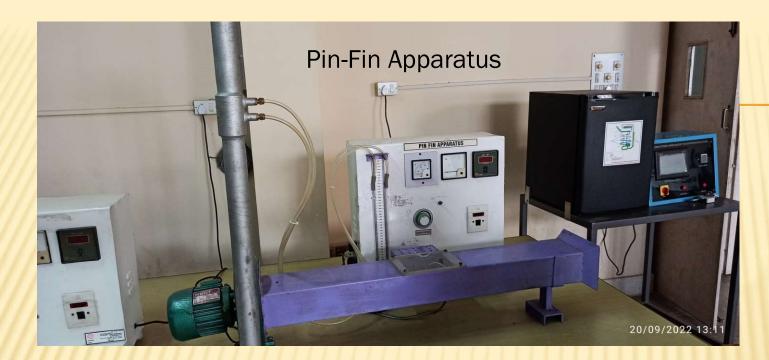

# HEAT TRANSFER

- **\*** Heat pipe demonstrator
- × Emissivity measurement apparatus
- × Natural convection and force convection apparatus
- × Thermal conductivity measurement apparatus
- × Pin-Fin Apparatus
- **× Digital Bomb Calorimeter**
- **×** Boiling and condensation apparatus
- **×** Parralel flow heat exchanger.
- **×** Counter flow heat exchanger
- × Cross flow heat exchanger