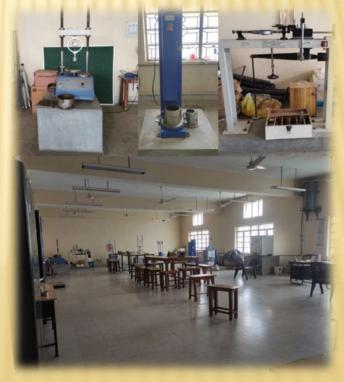

# STRENGTH OF MATERIALS

- \* Universal testing machine (40T) (tensile ,compressive & bending test)
- **×** Torsion testing machine
- **× Brinell hardness tester**
- **× Rockwell hardness tester**
- **× Impact testing machine (Izod & Charpy test)**
- **× Impact Indentation machine**

# LABORATORY PHOTOGRAPH