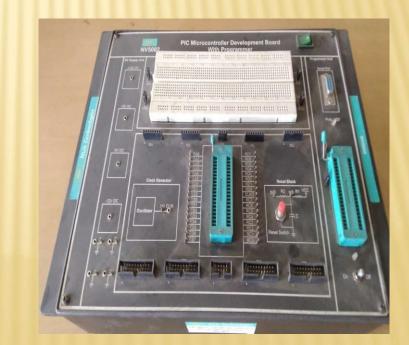

# LIST OF LABORATORIES

| Sr. No. | Laboratory | Laboratory Conducted                       | UG/PG |
|---------|------------|--------------------------------------------|-------|
|         |            | Electronics and Communication Lab          | UG    |
| 1       | Lab 1      | Electronic Devices Lab/Analog Circuits Lab | UG    |
| 2       | Lab 2      | Digital System Design Lab                  | UG    |
| 3       | Lab 3      | Electronic Measurement Lab                 | UG    |
| 4       | Lab 4      | Advanced Communication Lab                 | UG    |
|         |            | Signal Processing Lab                      | UG    |
| 5       | Lab 5      | Wireless Networking Lab                    | UG/PG |
| 6       | Lab 6      | Communication System Lab                   | UG    |
| 7       | Lab 7      | Microprocessors and Microcontrollers Lab   | UG    |
| 8       | Lab 8      | Fiber Optic Communication Lab              | UG    |
|         |            | Microwave Lab                              | UG    |
| 9       | Lab 9      | Antenna Lab                                | PG    |
|         |            | Advanced wireless System Design Lab        | PG    |
| 10      | Lab 10     | VLSI System Lab                            | UG/PG |
| 11      | Lab 11     | Microwave Integrated Circuit Lab           | UG/PG |

### **Electronics Measurement Lab**

**Optical Fiber Lab** 

**Microprocessor and Microcontroller lab** 