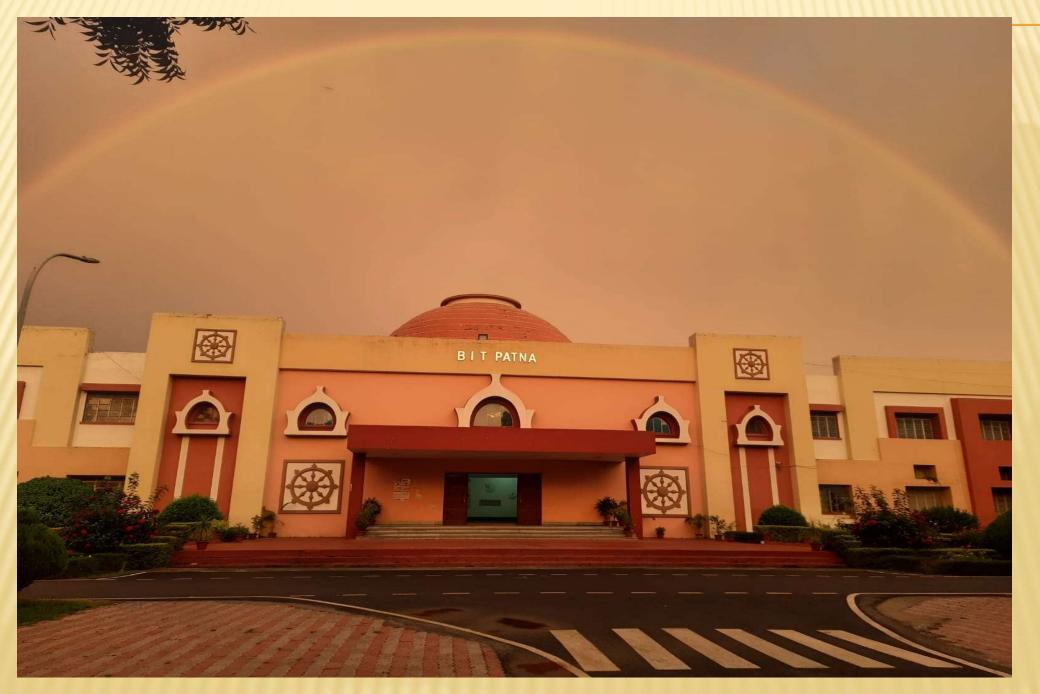

### BIRLA INSTITUTE OF TECHNOLOGY, MESRA OFF CAMPUS: PATNA

Wednesday, September 28, 2022

### **BIT PATNA: AN OVERVIEW**

### Year of Establishment: 2006

<u>Vision:</u> After bifurcation of the state of Bihar, two premiere Institutes of undivided Bihar, BIT Sindri and BIT Mesra are located in Jharkhand. New Bihar was left with NO PREMIERE Institute of that repute. To fill up this VOID and to fulfil the needs of the state, in terms of quality technical education, with the initiative of Government of Bihar, Birla Institute of Technology, Mesra, Patna Campus came into existence.