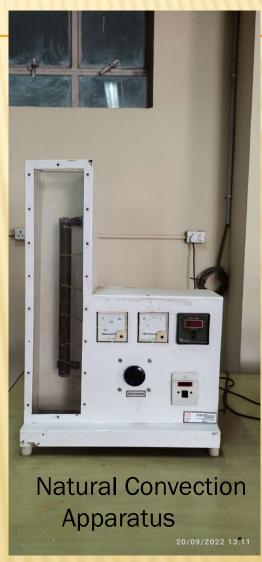

# HEAT TRANSFER

- **\*** Heat pipe demonstrator
- × Emissivity measurement apparatus
- × Natural convection and force convection apparatus
- × Thermal conductivity measurement apparatus
- × Pin-Fin Apparatus
- **× Digital Bomb Calorimeter**
- **×** Boiling and condensation apparatus
- **×** Parralel flow heat exchanger.
- **×** Counter flow heat exchanger
- × Cross flow heat exchanger