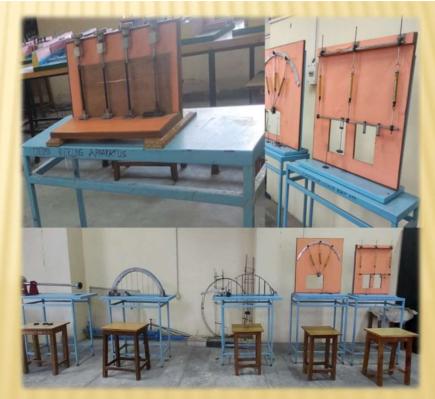

# STRENGTH OF MATERIALS

- \* Universal testing machine (40T) (tensile ,compressive & bending test)
- **×** Torsion testing machine
- **× Brinell hardness tester**
- **× Rockwell hardness tester**
- **× Impact testing machine (Izod & Charpy test)**
- **× Impact Indentation machine**

# HEAT TRANSFER

- **\*** Heat pipe demonstrator
- × Emissivity measurement apparatus
- × Natural convection and force convection apparatus
- × Thermal conductivity measurement apparatus
- × Pin-Fin Apparatus
- **× Digital Bomb Calorimeter**
- **×** Boiling and condensation apparatus
- **×** Parralel flow heat exchanger.
- **×** Counter flow heat exchanger
- × Cross flow heat exchanger

# LABORATORY PHOTOGRAPH