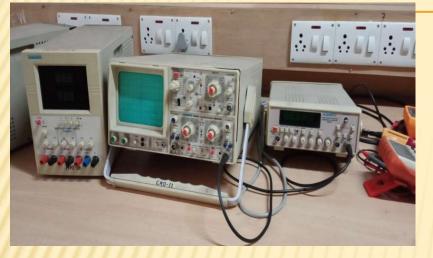

## LABORATORIES AT GLANCE

**Basic Electronics Lab** 

### **Electronics Measurement Lab**

**Optical Fiber Lab** 

**Microprocessor and Microcontroller lab** 