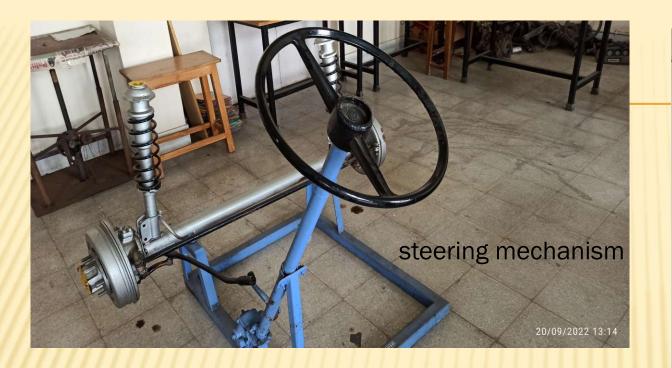

# AUTOMOBILE ENGINEERING

- × Working model of Gear box
- × Sliding gear box
- × Constant mesh gear box
- × Epicycle gear box
- × Lighting system in an automobile
- × Breaking system
- × Disc brake
- × Mechanical Brake
- × Hydraulic brake
- x steering mechanism System
- × Torque convertor