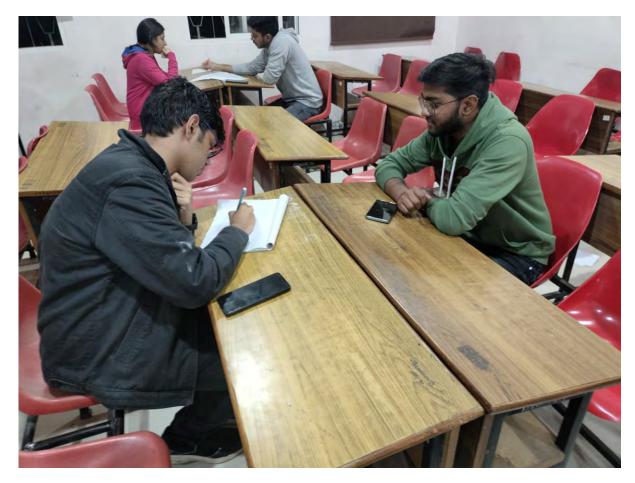

lems to work upon as Homework making sure that the concepts learnt that day were crisp and clear to the attendees. We also provided them learning material, so that the participants could revise the concepts taught that day.
- Volunteers from the 2022 batch helped the students whenever they had any doubts. Over 35 volunteers from IET and IEEE Student Chapter, BIT Mesra were present in all rooms making sure that no attendee was left unattended.

Event #2: Recruitment Test and Interviews of 2k22 and 2k23 students for a place in the general body of the club.

1<sup>st</sup> Phase:

- 28<sup>th</sup> June 2023: Coding Contest for Eligibility for k22's
- **30**<sup>th</sup> **June 2023:** Interview for 2k22 Contestants who performed well in the contest

Venue: Online(Both Recruitment and Test)



2<sup>nd</sup> Phase:

- 5<sup>th</sup> February 2024: Coding Contest for Eligibility for k23's
- **6<sup>th</sup> February 2024:** Interviews for 2k23 Contestants who performed well in the contest
- 7<sup>th</sup> February 2024: Coding Contest for Eligibility for k22's
- **13<sup>th</sup> February 2024:** Interview for 2k22 Contestants who performed well in the contest

#### Venue: G1,G2,G3,G4(interviews), 216, 219, 220(Test)

#### **Objectives:**

- To select and recruit the best suited candidates willing to contribute to IET students' chapter, BIT Mesra activities with full zeal, enthusiasm and team work and thus continuing the legacy forward.
- To train the inducted students over the course of 2 years by involving them in small scale club organizational and preparation work which inc