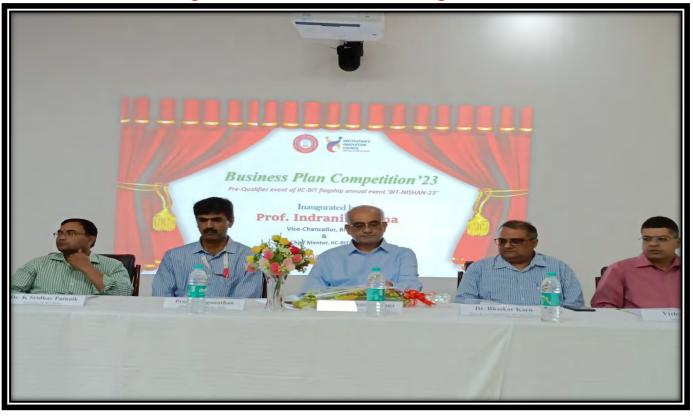

unity.

**Students Coordinator welcoming to guest** 



Mr. Arpan Mondal, CEO of Mega Verse DeFi



### Mr. Abhishek Sagar, CEO of Zuraverse



Mr. Subham Surana, Founder of DEVs Dungeons





Participant Studnents from NIMT,RTC, Sarla Birla, CTC & BIT Mesra

# **"Business Plan Competition**

Pre-Qualifier event of BIT NISHAN 14th Oct 2023



Institution's Innovation Council (IIC-BIT) in association with Finance Club (FC) & Entrepreneurship Development Cell (EDC) are organized a "Business Plan Competition"-23 event on 14th Oct 2023. This event was a Pre-Qualifier event of IIC-BIT flagship annual event 'BIT-NISHAN-23' which will be held on 15<sup>th</sup> Dec 2023. This event is open for all current students of BIT Mesra and its off campuses.

## **Delegates of Business Plan Competition**



Dr. C. Jeganthan welcomed to Prof. Indranil Manna, Vice Chancellor, BIT Mesra Ranchi.



# Prof. Indranil Manna, Vice Chancellor, BIT Mesra Ranchi, Interact with the Participants & audience



The Inauguration program kickstarted at 10.am on 14<sup>th</sup> Oct 23. The hosts for the ceremony were the students' coordinators who welcomed the dignitaries. The Chief Guest of this inauguration program was Prof. Indranil Manna, Vice Chancellor, BIT Mesra Ranchi. Mr. Vishal H. Shah, Faculty Advisor of EDC briefed about the competition to the audience. Dr. K. Shridhar Patnaik, Convener of IIC- BIT addressed the important of this Business event competition followed by Dr. C. Jeganathan, Dean RIE who motivated the participants to take part in the event. Dr. Bhaskar Karn, Dean of Student Affairs al