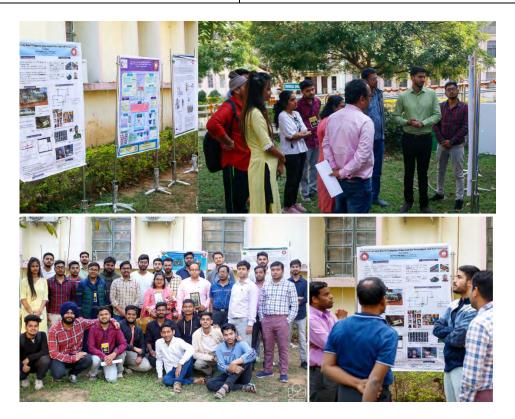

#### Annexure-VI: Format for Event Report Submission NAME OF EVENT: Genesis'23

| Organized under Program/Bodies/Club/etc.         | UNESQUO                                                  |
|--------------------------------------------------|----------------------------------------------------------|
| Venue/Place/Visit                                | BIT Mesra (Main Building (Room 233,236) &                |
|                                                  | GP Birla Auditorium)                                     |
| Duration 3 Days                                  | From 8 <sup>th</sup> To 10 <sup>th</sup> September, 2023 |
| No. of Student Volunteers                        | 30                                                       |
| No. of Participants/Beneficiary/etc.             | 450                                                      |
| No. of Certificates/Award Distributions (If Any) | 17 trophies [2 for overall winners, 15 for event         |
|                                                  | wise winners] & hampers; Winner's Certificates;          |
|                                                  | Participation Certificate [Through UnStop]               |