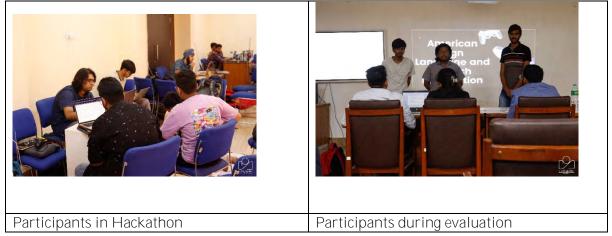

# Hatch From Scratch

# **Description:**

24 hours Offline hackathon where the teams can brainstorm, develop and launch ready-to-use prototypes. The teams are free to choose a project based on hardware, software, or both. Teams can make use of various types of equipment such as 3d printers, Laser cutters, diodes, etc to bring life to their projects. The event will be conducted in two rounds.

Round 1: It is a Preliminary round where the teams would have to present their ideas before the judges. Each team would be allotted a maximum of 15 mins for their idea presentation

Round 2: The final round would have 8 top teams battling it out in an eventful 24-hour hackathon format to claim the top spots