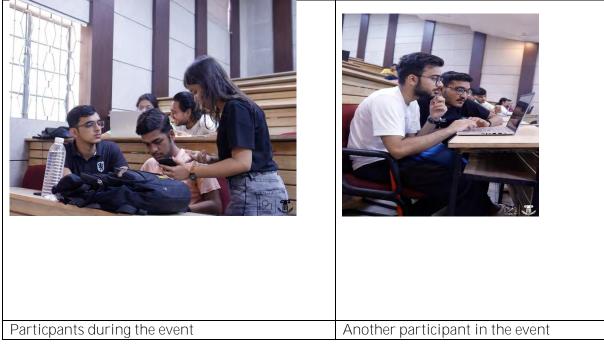

vent Report Submission

NAME OF EVENT: What If?



(डीम्ड विश्िविद्र्ालर्/Deemed University u /s 3 of UGC Act 1956)

| Organized under Program/Bodies/Club/etc.         | Talking Prompt                |
|--------------------------------------------------|-------------------------------|
| Venue/Place/Visit                                | LH 2                          |
| Duration 1 Days                                  | 8 <sup>th</sup> October, 2023 |
| ANo. of Student Volunteers                       | 10                            |
| No. of Participants/Beneficiary/etc.             | 50                            |
| No. of Certificates/Award Distributions (If Any) | Pantheon Points               |

# PHOTOGRAPHS/MEDIA(FB/Twitter/LinkedIn/Press) REPORT (WITH LEGEND/ABOUT PHOTOGRAPH):



#### DESCRIPTION:

Talking Prompt was the event in which participants have to do prompt engineering and prompt injection to make Ghat GPT say certain word and phrases which it will not give. This event was aimed to make participants aware of the data sensitivity and LLM safety.



## **BITOSTAV EVENTS**

### Annexure-VI: Format for Event Report Submission

NAME OF EVENT: Spotify Wrapped

| Organized under Program/Bodies/Club/etc.                           | Bitostav 2024                 |
|--------------------------------------------------------------------|-------------------------------|
| Venue/Place/Visit                                                  | 233A 235                      |
| Duration 1 Days                                                    | 15 <sup>th</sup> March, 202