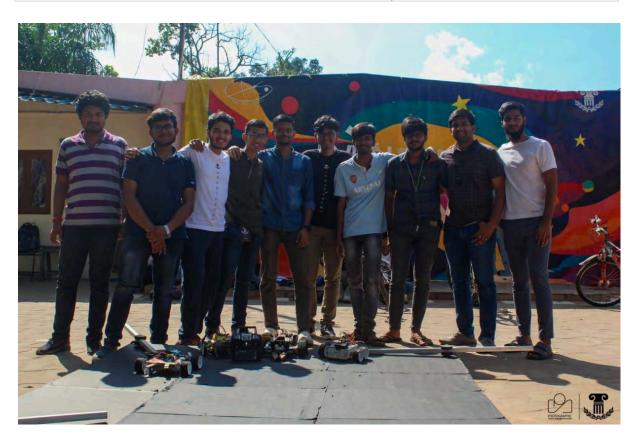

# **ROBO RUMBLE**

**Description:** Robo Rumble is a fast-paced and action-packed robotics event where teams of 1 to 4 members will pit their robotic creations against each other. The primary objective is to outmanoeuvre and outlast the competition, with the last robot standing declared the winner. The competition takes place in a 2m x 2m arena, which poses challenges such as a central pit with a 50 cm diameter, and four formidable rotating rods at the corners. The pit and the rods are designed to disqualify robots that fall into them or are thrown out of the arena.