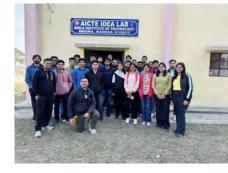

|
| No. of volunteers   | 6                               |
| No. of participants | 18                              |
| Awards/Prizes       | Points were awarded for bitosav |

#### **PHOTOGRAPHS**







#### DESCRIPTION

In this event students who were selected after a short quiz were to take off , fly and land a aircraft safely in an simulator.

Anuj Singh, President, Aerospace Society, BIT Mesra



#### **3D PRINTING WORKSHOP**

| Organized by        | Aerospace society  |
|---------------------|--------------------|
| Venue               | Idea lab           |
| Duration            | 3 hours            |
| Date                | 27-1-24 TO 29-1-24 |
| No. of volunteers   | 6                  |
| No. of participants | 30                 |



#### **PHOTOGRAPHS**





#### DESCRIPTION

Aerospace Society at BIT Mesra conducted a 3D Printing Workshop.

Anuj Singh, President, Aerospace Society, BIT Mesra



#### SAE DRONE DEVELOPMENT CHALLANGE-2024

| Organized by       | SAEINDIA SOUTHERN SECTION       |
|--------------------|---------------------------------|
| Venue              | Chennai Institute of Technology |
| Aerosoc Team Size  | 3                               |
| Team Name          | Team Taevas                     |
| Total no. Of teams | 70                              |

#### PHOTOGRAPHS







#### DESCRIPTION

The SAEINDIA Southern Section Drone Development Challenge 2024 Workshop provides an immersive experience for drone building. The event has comprehensive sessions covering drone design, technology, and regulations. Collaboration wit