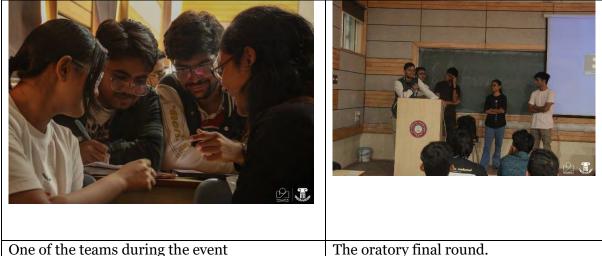

| 8 <sup>th</sup> September, 2023 |
|                                                     |                                 |
| ANo. of Student Volunteers                          | 10                              |
|                                                     |                                 |
| No. of Participants/Beneficiary/etc.                | 50 teams                        |
|                                                     | 0                               |
| No. of Certificates/Award Distributions (If Any)    | Pantheon Points                 |
| 100. Of Certificates, rivara Distributions (11711y) |                                 |

#### NAME OF EVENT: Shipwreck

## PHOTOGRAPHS/MEDIA(FB/Twitter/LinkedIn/Press) REPORT (WITH LEGEND/ABOUT PHOTOGRAPH):



**DESCRIPTION:** Shipwreck was an escape room type event held as a part of Pantheon. It involved teams navigating through 4 quiz levels with winners of each level competing in the final oratory round on why they should escape the wreck. It was based on the theme of Pantheon, with the participants having to deal with a spaceship wreck situation.





## BITOSTAV EVENTS

## Annexure-VI: Format for Event Report Submission

#### NAME OF EVENT: The Bitostav Quiz

| Organized under Program/Bodies/Club/etc.         | Bitostav 2024                |
|--------------------------------------------------|------------------------------|
| Venue/Place/Visit                                | 211                          |
| Duration 1 Days                                  | 15 <sup>th</sup> March, 2024 |