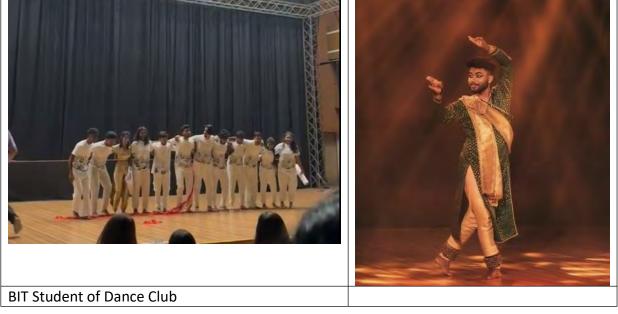

# **RAZZMATAZZ**

Ning Kr. Singh-

Niej Kr. Singh-

"Dance is your pulse, your heartbeat, your breathing. It's the rhythm of your life. It's the expression in time and movement, in happiness, joy, sadness and envy." Dance Club brings to you Razzmatazz, the most awaited dance competition of BIT Mesra ! Get to connect with other dancers with different styles and don't miss out on the opportunity to compete with them and remember, experience is the greatest reward.

## Winners:

Solo Western category:

- 1) Akash
- 2) Aryana Jha
- 3) Rahul Solo

Classical category: 1)Kanak 2) Sourav

Group category: Team 3.O