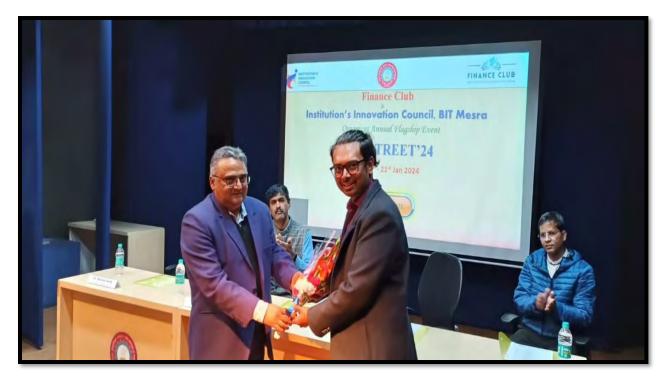

n in today's dynamic economic landscape. Dr. C. Jeganthan, Dean Research Innovation & Entrepreneurship and President, IIC BIT has talked about the importance of finance of technology advancement and their implications. The event also featured esteemed keynote speakers, Mr. Abhishek Sagar, Founder and CEO of Zuraverse, and Mr. Virendra Kumar, an experienced trader and portfolio manager.

## Inauguration -FINSTREET" 24, 19<sup>th</sup> Jan 2024





Address by Dr. Bhaskar Karn, Dean, Students Affairs, BIT Mesra Ranchi.

Address by Dr. C. Jeganathan, Dean, Research Innovation & Entrepreneurship



#### Dr. C. Jeganathan, Dean, RIE presented a Bouquet to Mr. Virendra Verma, Guest of Honor FinStreet '24



Dr. Bhaskar Karn, Dean, DSW, presented a Bouquet to Mr. Avishek Sagar, CEO of Zuraverse



The flagship event of Finance Club FINSTREET-24 provides networking opportunities for students and professionals interested in the finance industry and solve some technical case study competition. In this **FINSTREET-24** annual flagship event will be organized various workshops, panel discussions, and keynote speeches by industry experts, offering students a platform to explore and learn about various aspects of finance, investment strategies, and emerging trends in the financial world.

#### Mr. Virendra Kumar

#### Mr. Abhishek Sagar



## Dr. C. Jeganathan, Dean, RIE felicitated to Mr. Virendra Verma, Guest of Honor Fin-Street' 24



Dr. C. Jeganathan, Dean, RIE felicitated to Mr. Abhishek Sagar, Key Note Speaker Fin-Street' 24





**Delegates of FINSTREET '24** 

1<sup>st</sup> Day