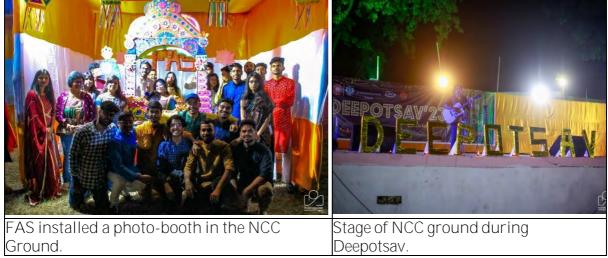

| Fine Arts Society, Leo Club, Dance<br>Club, Dhwani |
|--------------------------------------------------|----------------------------------------------------|
| Venue/Place/Visit                                | NCC-Ground                                         |
| Duration 1 Day                                   | 10 <sup>th</sup> November                          |
| No. of Student Volunteers                        | 30                                                 |
| No. of Participants/Beneficiary/etc.             | N/A                                                |
| No. of Certificates/Award Distributions (If Any) | N/A                                                |

PHOTOGRAPHS/MEDIA(FB/Twitter/LinkedIn/Press) REPORT (WITH LEGEND/ABOUT PHOTOGRAPH):



#### **DESCRIPTION:**

The Fine Arts Society collaborated with Leo Club to organize DEEPOTSAV'23. It was a cultural night event which saw everyone coming in ethnic dress code. The event comprised of ramp walk organised by Leo club while Dhwani and The Dance Club gazed thenight with their wonderful performances. The Fine Arts Society also installed a photo booth which attracted the whole crowd.



## NAME OF EVENT: Workshop (Charcoal and Water Colour)

### Charcoal Workshop

| Organized under Program/Bodies/Club/etc.         | Fine Arts Society               |
|--------------------------------------------------|---------------------------------|
| Venue/Place/Visit                                | Room no.203                     |
| Duration2Days                                    | From1