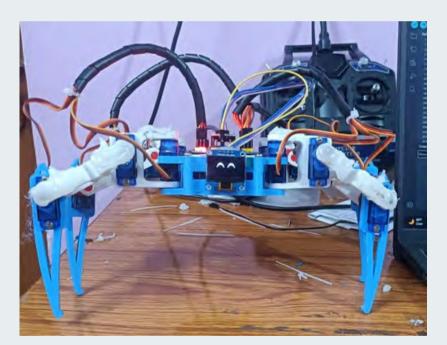

# **ROBO RUMBLE**

**Description:** Robo Rumble is a fast-paced and action-packed robotics event where teams of 1 to 4 members will pit their robotic creations against each other. The primary objective is to outmanoeuvre and outlast the competition, with the last robot standing declared the winner. The competition takes place in a 2m x 2m arena, which poses challenges such as a central pit with a 50 cm diameter, and four formidable rotating rods at the corners. The pit and the rods are designed to disqualify robots that fall into them or are thrown out of the arena.