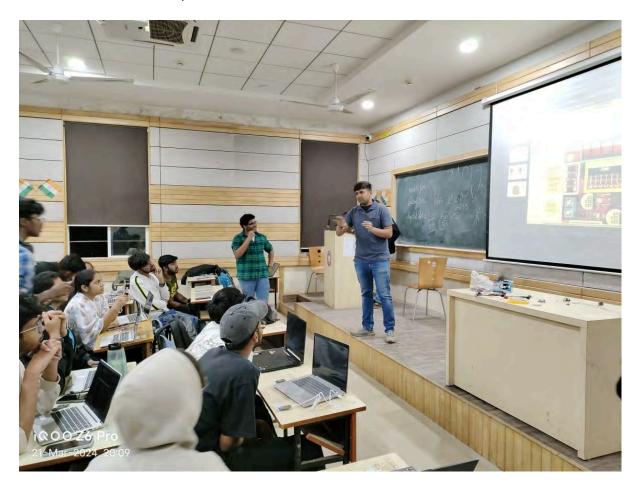

# **ROBO RUMBLE**

**Description:** Robo Rumble is a fast-paced and action-packed robotics event where teams of 1 to 4 members will pit their robotic creations against each other. The primary objective is to outmanoeuvre and outlast the competition, with the last robot standing declared the winner. The competition takes place in a 2m x 2m arena, which poses challenges such as a central pit with a 50 cm diameter, and four formidable rotating rods at the corners. The pit and the rods are designed to disqualify robots that fall into them or are thrown out of the arena.

# **Description:**

This event is structured into three distinct rounds. In the initial round, known as Round 1, sixteen teams will be chosen through a knockout-style video game competition among which 8 teams will be chosen to advance to the subsequent round on the basis of ppt they give on how to make the Bot. Moving on to Round 2, participants will be tasked with constructing their own robotic systems. Each participating team will be allocated a total of nine hours to develop their bots. The requisite equipment and technical support will be provided by the organising society. The culmination of the event will occur in the final round, wherein these bots will face off in a competitive soccer match. Brace yourselves for a voyage laden with intricate intricacies and unforeseen challenges.