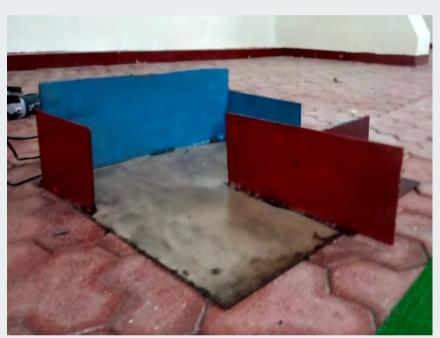

# **ROBO RUMBLE**

**Description:** Robo Rumble is a fast-paced and action-packed robotics event where teams of 1 to 4 members will pit their robotic creations against each other. The primary objective is to outmanoeuvre and outlast the competition, with the last robot standing declared the winner. The competition takes place in a 2m x 2m arena, which poses challenges such as a central pit with a 50 cm diameter, and four formidable rotating rods at the corners. The pit and the rods are designed to disqualify robots that fall into them or are thrown out of the arena.