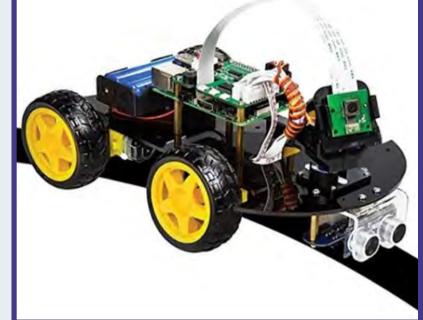

# **ROBO RUMBLE**

**Description:** Robo Rumble is a fast-paced and action-packed robotics event where teams of 1 to 4 members will pit their robotic creations against each other. The primary objective is to outmanoeuvre and outlast the competition, with the last robot standing declared the winner. The competition takes place in a 2m x 2m arena, which poses challenges such as a central pit with a 50 cm diameter, and four formidable rotating rods at the corners. The pit and the rods are designed to disqualify robots that fall into them or are thrown out of the arena.