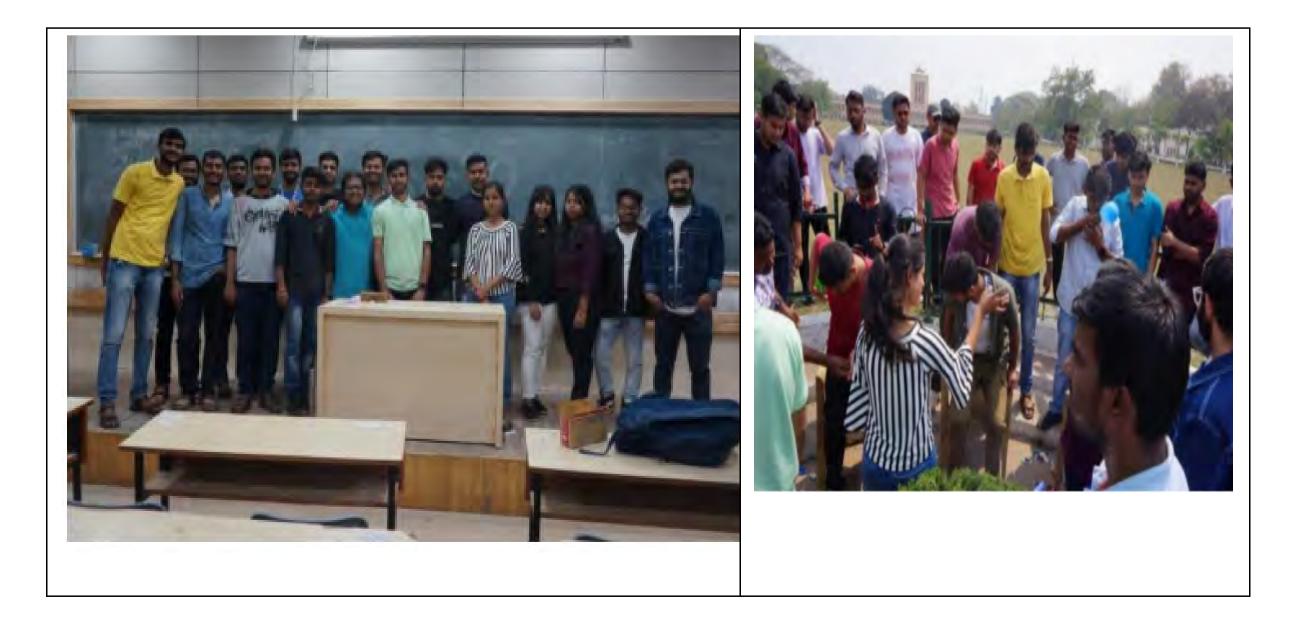

# **AIR CRASH INVESTIGATION**

### **Description:**

The safest mode of transportation but one small mistake and it becomes the deadliest accident. "Examine the wrecks and official records, and hear from eyewitnesses, passengers, and aviation experts as we reconstruct some of the most tragic disasters in aviation history. Air Crash Investigation examines what went wrong and how future disasters can be averted." Be an air crash investigator and, with your friends, solve real-life inspired air crashes just like a real one with the black box data, flight path, pilot's history, recordings and much more in your hands.

### Winners:

- 1.3.0
- 2. VRQTz
- 3. Kookaburra

Niej Kr. Singh