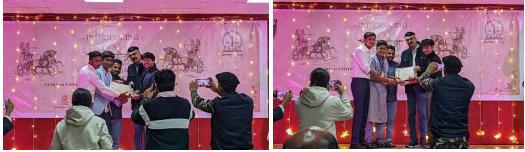

# Mr & Miss Pantheon

#### **DESCRIPTION:**

Step into the spotlight at Pantheon's grand techfest, where the Leo & Rotaract Club proudly presents "Mr. and Miss Pantheon." This pageant extravaganza is a dazzling showcase of charisma, talent, and intellect, featuring rounds that put participants'

Niej Kr. Singh-

personalities, talents, and wits to the test. The evening culminates in a mesmerizing Ramp Walk and a thrilling Questioning Round by our esteemed panel, all leading to the crowning of the next Mr. and Miss Pantheon. Join us for an unforgettable night of glamour and brilliance, where stars are born, and legends are crowned!

Winners:

Mr. Pantheon: Akashdeep Miss Pantheon: Supragya