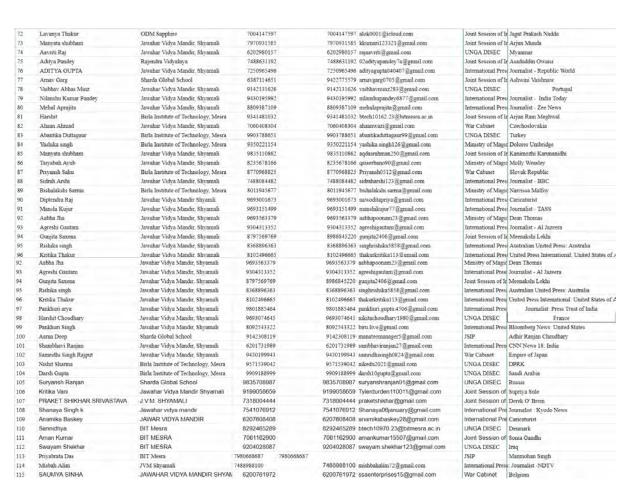

### • Events Conducted

- Genesis'23 [7-10<sup>th</sup> September, 2023] A set of 5 Events
- Chandrayaan Mahostav Quiz
- BITMUN'24 [20-21<sup>st</sup> January, 2024]
- 3 Events as a part of Pantheon'23 [The Pantheon Quiz, What If? & Shipwreck]
- 3 Events as a part of Bitostav'24 [The Bitostav Quiz, Story in a Bag & True Lies]
- Inter-college events participation
  - Antragni 2023, IIT Kanpur
  - Mood Indigo 2023, IIT Bombay
  - Kurukshetra National Parliamentary Debate 2023, NUSRL Ranchi
  - GMUN 2024, IIT Kharagpur
  - Ensemble Valhalla 2023, XLRI Jamshedpur
  - Panache 2024, XISS Ranchi
  - X Quiz 2024, IIM Raipur
  - IIT Bhubaneshwar MUN 2024