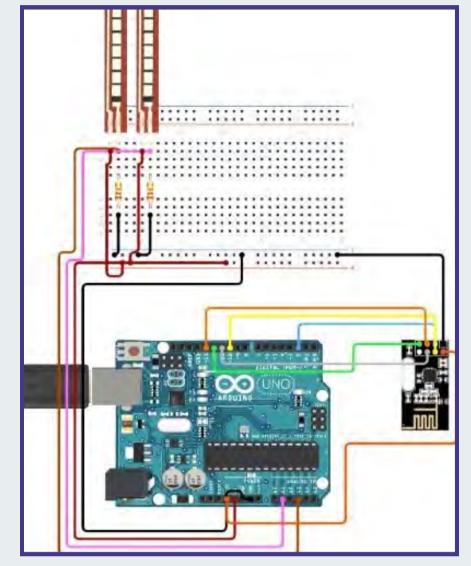

# **ROBO RUMBLE**

**Description:** Robo Rumble is a fast-paced and action-packed robotics event where teams of 1 to 4 members will pit their robotic creations against each other. The primary objective is to outmanoeuvre and outlast the competition, with the last robot standing declared the winner. The competition takes place in a 2m x 2m arena, which poses challenges such as a central pit with a 50 cm diameter, and four formidable rotating rods at the corners. The pit and the rods are designed to disqualify robots that fall into them or are thrown out of the arena.