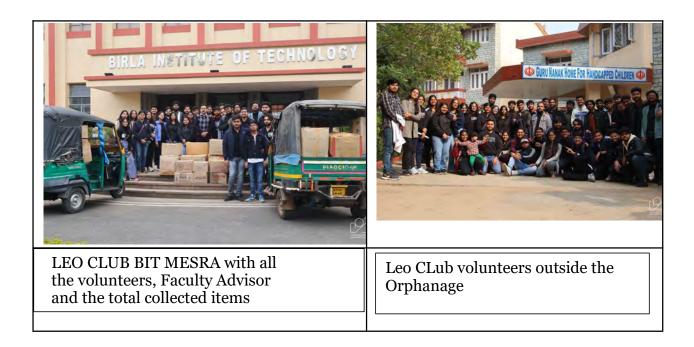

# MURDER MYSTERY

Ning Kr. Singh-

Prepare for the return of the year's most thrilling adventure, "Murder Mystery 2023," organised by the Leo Club! Following its record-breaking participation last year, the challenging contest of the town's Sherlocks is back, now grander and even more enigmatic. Collaborate with your team of 3-4 detectives to decipher intricate clues, explore concealed locations, and unveil the ultimate enigma. Anticipate heart-pounding excitement, unforeseen twists, and the opportunity to become Pantheon's ultimate sleuths. Solve the final mystery and lay claim to your fame and glory in this epic quest. Don't miss your chance for greatness –"Murder Mystery 2023" awaits!