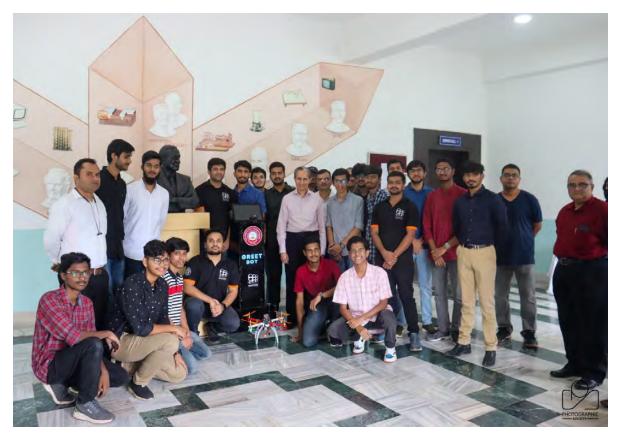

# **ROBO RUMBLE**

**Description:** Robo Rumble is a fast-paced and action-packed robotics event where teams of 1 to 4 members will pit their robotic creations against each other. The primary objective is to outmanoeuvre and outlast the competition, with the last robot standing declared the winner. The competition takes place in a 2m x 2m arena, which poses challenges such as a central pit with a 50 cm diameter, and four formidable rotating rods at the corners. The pit and the rods are designed to disqualify robots that fall into them or are thrown out of the arena.

# **Description:**

This event is structured into three distinct rounds. In the initial round, known as Round 1, sixteen teams will be chosen through a knockout-style video game competition among which 8 teams will be chosen to advance to the subsequent round on the basis of ppt they give on how to make the Bot. Moving on to Round 2, participants will be tasked with constructing their own robotic systems. Each participating team will be allocated a total of nine hours to develop their bots. The requisite equipment and technical support will be provided by the organising society. The culmination of the event will occur in the final round, wherein these bots will face off in a competitive soccer match. Brace yourselves for a voyage laden with intricate intricacies and unforeseen challenges.