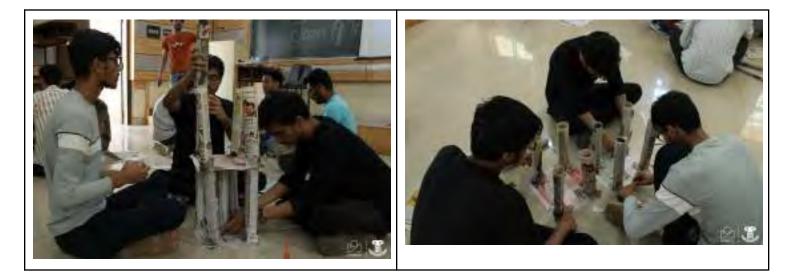

# TOWER OF PAPER

**Description:**This event consists of one stage:

- The result for the stage will be according to the height of the tower created using newspaper, in case of a draw the strength will be considered.
- The Results will be published on the same day.

Niej Kr. Singh

#### Winners

- 1.3.0
- 2. Hydra X
- 3. OtoChan