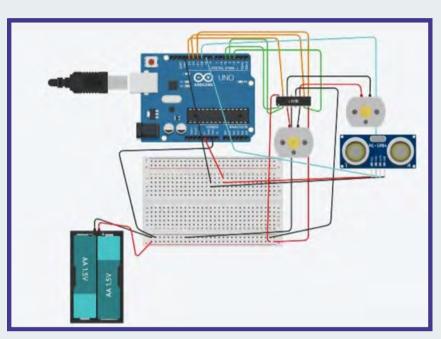

# **ROBO RUMBLE**

**Description:** Robo Rumble is a fast-paced and action-packed robotics event where teams of 1 to 4 members will pit their robotic creations against each other. The primary objective is to outmanoeuvre and outlast the competition, with the last robot standing declared the winner. The competition takes place in a 2m x 2m arena, which poses challenges such as a central pit with a 50 cm diameter, and four formidable rotating rods at the corners. The pit and the rods are designed to disqualify robots that fall into them or are thrown out of the arena.