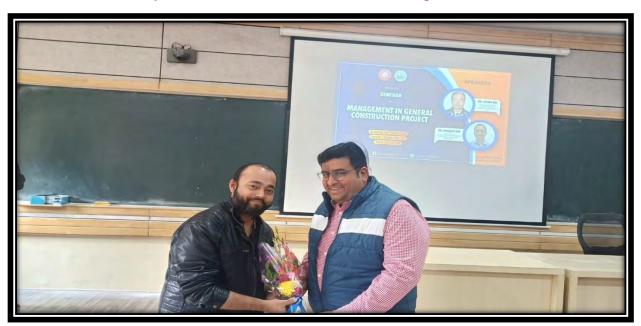

tage for a captivating session in room 211, starting at 11:00 AM pm to 1:00 PM. Mr. Abhishek Kar's, Investor Startups Trader Stocks Money, from New Delhi was delivered a talk on and investment. In this seminar Miss Prachi as a coordinator of this session creating an evening that transcended the ordinary academic routine. The total Participants was 300.

Ms. Riya, executive member of IIC-BIT & Finance Club welcomed to Guest of Honor & Key Note Speaker, Mr. Mr. Abhishek Kar and audience



As the session unfolded, Mr. Abhishek Kar's unique blend of humor and insightful anecdotes left an indelible mark on the BIT Mesra community. The collaboration between the Finance Club and IIC-BIT was evident, emphasizing the multidisciplinary approach that enriches the academic landscape of BIT Mesra.





Dr. Manish Kr Pandey, Co-convenor IIC -BIT Present a Bouquet to Mr. Abhishek Kar

Session Taken by Mr. Abhishek Kar, New Delhi





BIT Students & Faculty Members attended a seminar of Mr. Abhishek Kar, New Delhi



Dr. C Jeganathan Dean of Research Innovation and entrepreneurship and President of IIC Bit Mesra, presented a Memento to Mr. Abhishek Kar, symbolizing the institution's appreciation for his impactful session. In a poignant moment, Dr. Manish Kumar Panday, Co-Convenor of the Institution Innovation Council, joined the stage, presenting a bouquet and further accentuating the collaborative efforts that made the evening memorable. Dr. Anand Prasad Sinha, Faculty Advisor of the Finance Club, also played a crucial role in the event's success. His active involvement added depth to th