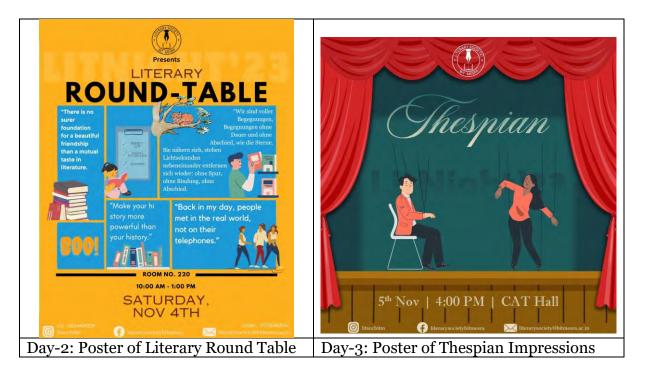

|
| Venue/Place/Visit                           | LH 1, Classroom 235 & CAT Hall                   |
| DurationDays                                | From 3 <sup>rd</sup> November To 5 <sup>th</sup> |
|                                             | November, 2023                                   |
| No. of Student Volunteers                   | 30                                               |
| No. of Participants/Beneficiary/etc.        | 50                                               |
| No. of Certificates/Award Distributions (If | 6                                                |
| Any)                                        |                                                  |

## PHOTOGRAPHS/MEDIA REPORT (WITH LEGEND/ABOUT PHOTOGRAPH):

















## **DESCRIPTION:**

The Literary Society, BIT Mesra, conducted its annual literary extravaganza, "LitNight'23," fused with enthralling and spellbinding events from 3<sup>rd</sup> to 5<sup>th</sup> November, 2023. The event was organized at the LH 1 and CAT Hall. To nurture a creative environment for literary aficionados, the Symposium was conducted on the first day of LitNight'23. The event forged the connections between poets and storytellers who exhibited their astounding set of creative skills and enamoured the audience. The event witnessed participation from the new batches, K22 and K23 — a platform which provides a stage to the upcoming writers and nurture them to grow and rise. The second day of LitNight'23 comprised of, "The literary round table" where the cozy company