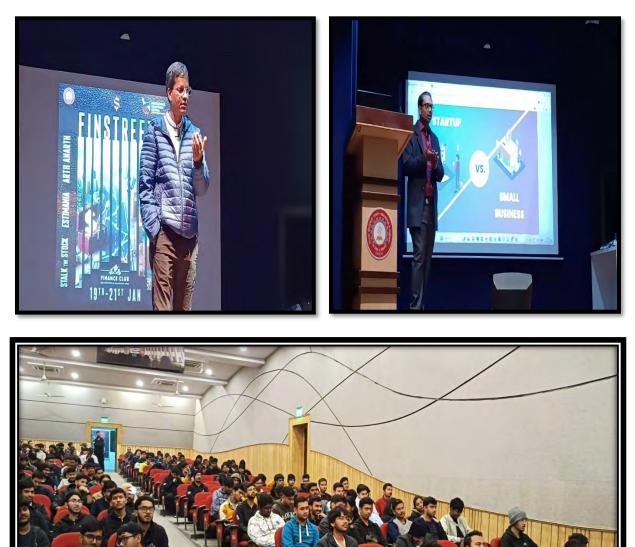

nathan, Dean, Research Innovation & Entrepreneurship



#### Dr. C. Jeganathan, Dean, RIE presented a Bouquet to Mr. Virendra Verma, Guest of Honor FinStreet '24



Dr. Bhaskar Karn, Dean, DSW, presented a Bouquet to Mr. Avishek Sagar, CEO of Zuraverse



The flagship event of Finance Club FINSTREET-24 provides networking opportunities for students and professionals interested in the finance industry and solve some technical case study competition. In this **FINSTREET-24** annual flagship event will be organized various workshops, panel discussions, and keynote speeches by industry experts, offering students a platform to explore and learn about various aspects of finance, investment strategies, and emerging trends in the financial world.

#### Mr. Virendra Kumar

#### Mr. Abhishek Sagar



## Dr. C. Jeganathan, Dean, RIE felicitated to Mr. Virendra Verma, Guest of Honor Fin-Street' 24



Dr. C. Jeganathan, Dean, RIE felicitated to Mr. Abhishek Sagar, Key Note Speaker Fin-Street' 24





**Delegates of FINSTREET '24** 

1<sup>st</sup> Day FINSTREET'24 Group PIC



## Events 19th Jan to 21st Jan 2024.

**Behind the Stumps-** "Behind the Stumps Finance Event" is an immersive financial forum that delves into the intricacies of the financial industry, offering insights from experts and real-world case studies.



**Arth-Anarth-** The collaborative effort of the Finance Club and Institution Innovation Council culminated in the successful execution of "**Arth-Anarth**," an event that brought together 40 teams comprising a total of 120 enthusiastic students. The event owed its suc