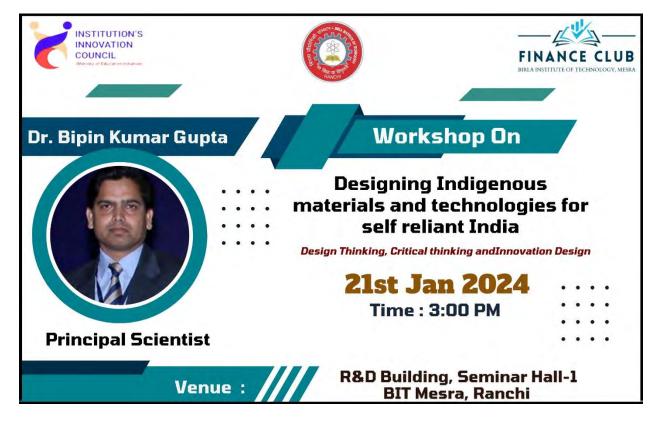

sor, Finance Club BIT Mesra Ranchi present a Momentous to Kye-Note Speaker Mr. Shahnawaz Khan, Block Chain, NFT's Developer





Mr. Shahnawaz Khan, Block Chain, NFT's Developer

Students Participants & Faculty Members



## Workshop on

# **Designing Indigenous Material and technologies for Self-Reliant India**

Design Thinking, Critical Thinking and Innovation Design

21<sup>st</sup>. Jan 2024

The Institution's Innovation Council BIT Mesra in collaboration with Finance Club are organized workshop on "*Designing Indigenous materials and technologies for self-reliant India" on* 21<sup>st</sup> Jan 2024 in Seminar Hall -1 R&D Building BIT Mesra Ranchi from 3:00PM to 4:45PM. The Guest of Honor and resource person of this workshop was Dr. Bipin Kumar Gupta, Principles Scientist, New Delhi.



Dr Bipin Kumar Gupta has given a talk on Design, synthesis and applications of optical materials specializing in multifunctional novel luminescent materials, two-dimensional materials and color shift/optically variable pigments for security ink formulation to combat the counterfeiting of currency, passports and important documents. It gives insight of development of invisible ink (red luminescent visible under 365 nm ultraviolet LEDs) to be used as deterrent against voting twice. The talk also includes development of carbon exotic materials (Graphene, Graphene Quantum Dots, Carbon Nanotubes and Nanofibers) for optical displays and energy storage applications.



Dr. Dilip Kr. Singh, Co-Convenor IIC -BIT Mesra Presented a Momentous to Dr. Bipin Kumar Gupta, Principles Scientist, New Delhi