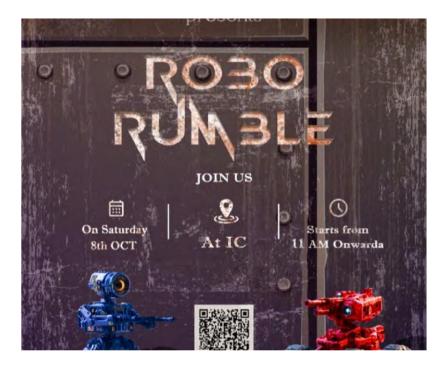

# **ROBO RUMBLE**

**Description:** Robo Rumble is a fast-paced and action-packed robotics event where teams of 1 to 4 members will pit their robotic creations against each other. The primary objective is to outmanoeuvre and outlast the competition, with the last robot standing declared the winner. The competition takes place in a 2m x 2m arena, which poses challenges such as a central pit with a 50 cm diameter, and four formidable rotating rods at the corners. The pit and the rods are designed to disqualify robots that fall into them or are thrown out of the arena.

### Winners:

- 1. Phoenix
- 2. Team Hekrr
- 3. Proxima

Niej Kr. Singh-