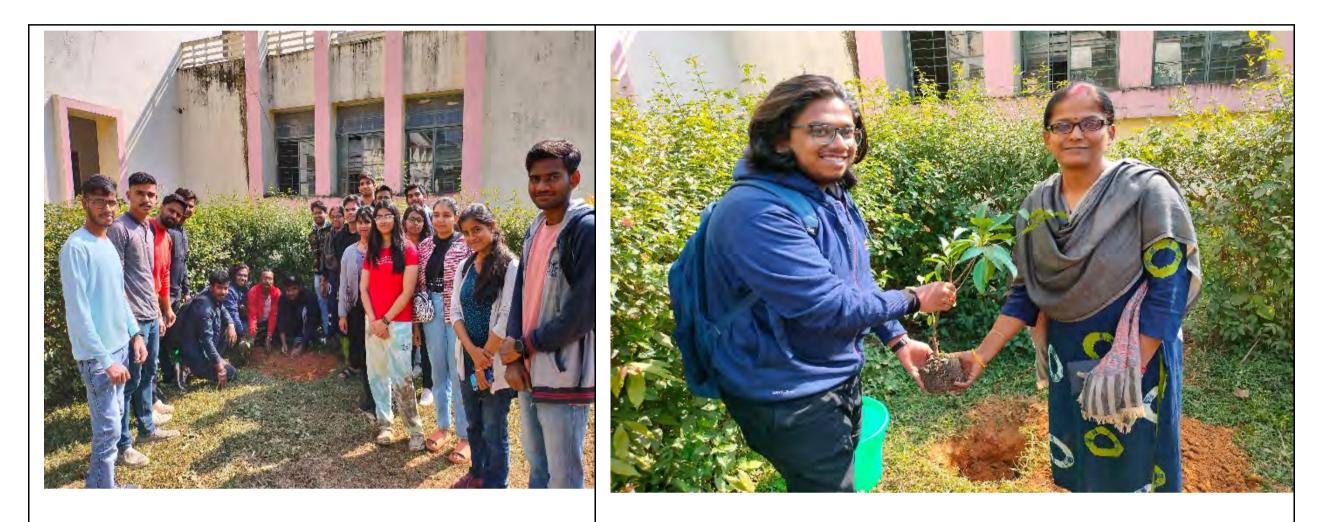

## Winners:

- 1.Supreme
- 2.Tatakai
- 3. Onii Chan

JUNGLE JOUST

Nisi Kr. Singh

The event "Jungle Joust: BGMI Reforest Rampage" merges competitive gaming with environmental preservation. Participants in the BGMI tournament compete for kills, with each kill resulting in a tree being planted in a reforestation area. Round 1 involves intense solo and duel matches, while Round 2 features the top three finalists in custom squad matches. Live-streamed matches engage a global audience, highlighting the unique concept of virtual achievements leading to real-world environmental impact.

Additional ideas include eco-themed in-game elements, interactive reforestation updates, community involvement, and educational segments, making this event an innovative and impactful initiative at the intersection of gaming and environmental stewardship.

## Winners:

- 1.Team Rebound
- 2.Team Weedster
- 3.Team Panther