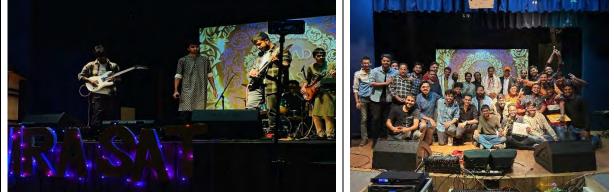

--------------------|
| Program/Bodies/Club/etc.                    |                                                     |
| Venue/Place/Visit                           | CAT Hall/ LH Hall                                   |
| DurationDays                                | From 7 <sup>th</sup> March to 9 <sup>th</sup> March |
| No. of Student Volunteers                   | 60                                                  |
| No. of Participants/Beneficiary/etc.        | 50                                                  |
| No. of Certificates/Award Distributions (If | 21 Certificates and 21 Awards                       |
| Any)                                        |                                                     |

#### PHOTOGRAPHS/MEDIA REPORT (WITH LEGEND/ABOUT PHOTOGRAPH):



Students from Dhwani performing on the opening night of NAAD

#### DESCRIPTION

#### DAY - 1 English Media

- The first day of NAAD x VIRASAT'24 was organised on 7th March, 2024 by Dhwani and Spic Macay, BIT Mesra Chapter.
- The opening night Shadaj started at 5:30 P.M. and took place in CAT hall.
- The event started with Saraswati Vandana along with a welcoming song by Ragini Dutta, Aman Raj, Adi Pratyush Jha, Arya Jha and Chayanika Mistri on vocals, Mrinal Bhardwaj on bass, Anuj Nayak on piano, Shivanshu Narayan Mishra on tabla and Shubham Raj Verma and Sarthak Shreshtha on guitar.



#### कार्यालय छात्र मामलों के डीन OFFICE OF THE DEAN OF STUDENT AFFAIRS बिरला प्रौद्योगिकी संस्थान , मेसरा , राँची – ८३५२१५ BIRLA INSTITUTE OF TECHNOLOGY, MESRA, RANCHI, 835 215, INDIA (डीम्ड विश्वविदयालय