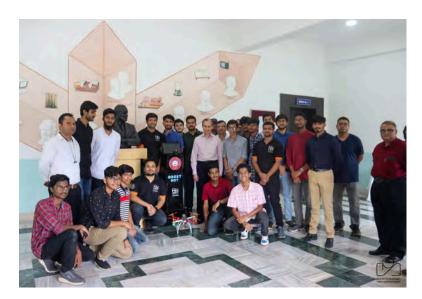

# **ROBO RUMBLE**

**Description:** Robo Rumble is a fast-paced and action-packed robotics event where teams of 1 to 4 members will pit their robotic creations against each other. The primary objective is to outmanoeuvre and outlast the competition, with the last robot standing declared the winner. The competition takes place in a 2m x 2m arena, which poses challenges such as a central pit with a 50 cm diameter, and four formidable rotating rods at the corners. The pit and the rods are designed to disqualify robots that fall into them or are thrown out of the arena.

# **Description:**

This event is structured into three distinct rounds. In the initial round, known as Round 1, sixteen teams will be chosen through a knockout-style video game competition among which 8 teams will be chosen to advance to the subsequent round on the basis of ppt they give on how to make the Bot. Moving on to Round 2, participants will be tasked with constructing their own robotic systems. Each participating team will be allocated a total of nine hours to develop their bots. The requisite equipment and technical support will be provided by the organising society. The culmination of the event will occur in the final round, wherein these bots will face off in a competitive soccer match. Brace yourselves for a voyage laden with intricate intricacies and unforeseen challenges.