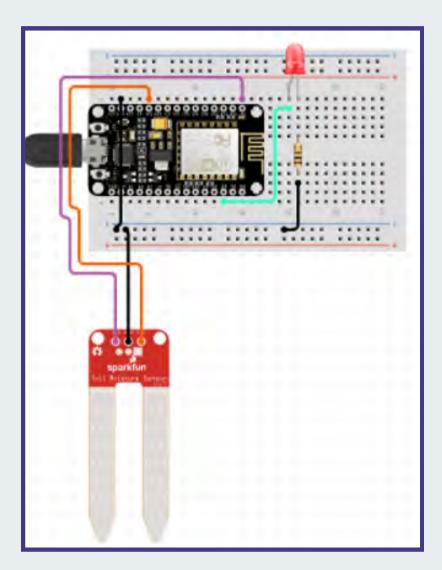

striving to achieve the highest score, and ultimately, **Team Nazis** emerged victorious as the undisputed winner while **Team Black Widow Returns** demonstrated exceptional performance and secured the position of runnerup in the competition.

The innovative use of hand gesture recognition technology added a unique twist to the traditional gameplay, making it a memorable and enjoyable activity for all participants. We look forward to exploring similar creative initiatives in future college events.

# ANNUAL PROJECTS







# SMART FLOWER POT

# **OVERVIEW**

Aims at creating a responsive system that can automate the watering process and provide realtime monitoring of soil moisture and humidity levels.

# MATERIALS REQUIRED

- ESP8266 Board
- Jumper Wires
- Soil Moisture Sensor
- LED Bulb



## • USB Cable

# DESCRIPTION

Hardware setup - The hardware setup comprises an ESP8266, a resistive soil moisture sensor, LED light, jumper wires and a flower pot.

**Software setup -** An Arduino code is written to receive feedback from the plant when the moisture level decreases. Working- The moisture sensor continuously returns the moisture level of the plant. When the moisture level goes below the specified level, the LED blinks and a message is sent to water the plant.

**Future scope -** The project aims at creating a healthy root system by preventing overwatering and also conserving water in the process.





# HAND GESTURE BOT

# **OVERVIEW**

Utilizes flex sensors to interpret human hand movements, allowing users to intuitively control the robot's actions through gestures, such