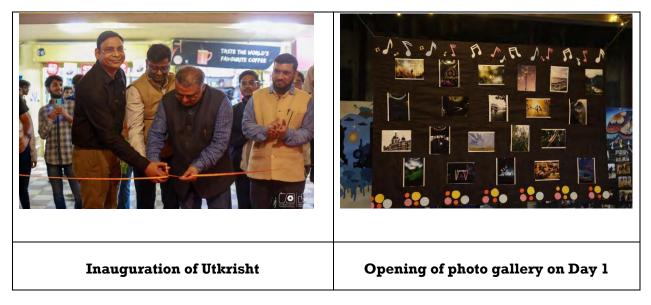

-----------------------------------------|--|
| Program/Bodies/Club/etc.                  |                                                 |  |
| Venue/Place/Visit                         | IC Arena                                        |  |
| Duration                                  | 3rd, 4 <sup>th</sup> & 5 <sup>th</sup> November |  |
| No. of Student Volunteers                 | 30                                              |  |
| No. of Participant/Beneficiary/etc.       | 100+                                            |  |
| No. of Certificate/Award Distribution (If | N/A                                             |  |
| Any)                                      |                                                 |  |

# PHOTOGRAPHS/MEDIA REPORT (WITH LEGEND/ABOUT PHOTOGRAPH):















### DESCRIPTION

**Day 1** –The flagship event of Photographic Society BIT Mesra commenced with a very promising participation of BITians in IC ARENA. The event kicked off with the inauguration of the photo walls at 7 pm by the Dean of Student Affairs, following which the photo walls were opened to the public. Plentiful arrangements were made in the form of photo booths, props, and lighting set up by the members of the photographic society.

**Day 2** – This session was conducted at IC. It was the last day to submit the entries for online events - Photo Hunt and Album Art. Day 2 witnessed a huge footfall for the photo gallery at IC. At 10 am, the club welcomed Mr Rajeeb Bharali to share his wonderful experiences and skilful tips to ignite our passion for photography and enhan