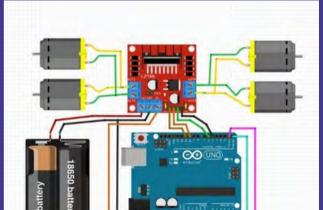

# **ROBO RUMBLE**

**Description:** Robo Rumble is a fast-paced and action-packed robotics event where teams of 1 to 4 members will pit their robotic creations against each other. The primary objective is to outmanoeuvre and outlast the competition, with the last robot standing declared the winner. The competition takes place in a 2m x 2m arena, which poses challenges such as a central pit with a 50 cm diameter, and four formidable rotating rods at the corners. The pit and the rods are designed to disqualify robots that fall into them or are thrown out of the arena.