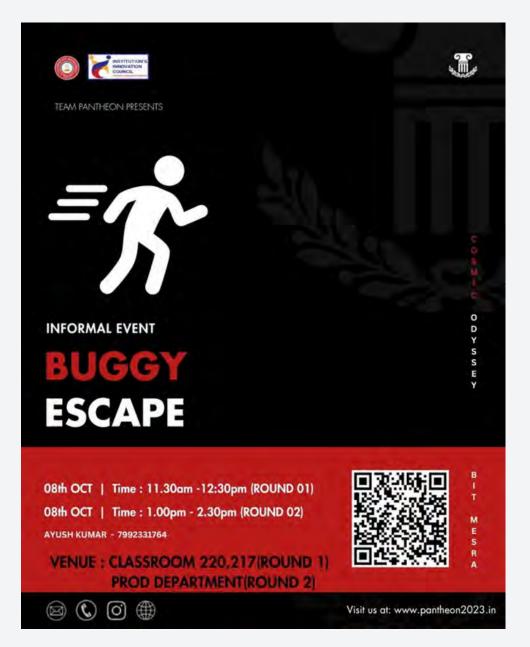

## **BUGGY ESCAPE**

So, what's the hurry? Yes the time is less and you have to keep it less still. Aveon participates in the SAE E-Baja event every year and one of the key tests in the event involves escaping out of the ATV under 5 seconds. We intend to bring adrenaline to our campus and challenge you the same. It's not tough as it sounds, right? Then come on and get locked, let's see how fast you can unlock yourself!

#### Round 1

This is basically a test on cars and electric vehicles. Round 2 is where the top contestants advance.

Round 2

1. It is an individual event.

2. Participants will be restrained to the vehicle. The winner is the competitor who frees themselves and exits the ATV in the shortest amount of time.

Ning Kr. Singh

3. Each person will have two chances. The fastest between the two will be chosen.

4. The chance is nullified if any participant's body part makes touch with the atv in any way.

### Winners:

- 1.3.0
- 2. Horizons
- 3. Slayers