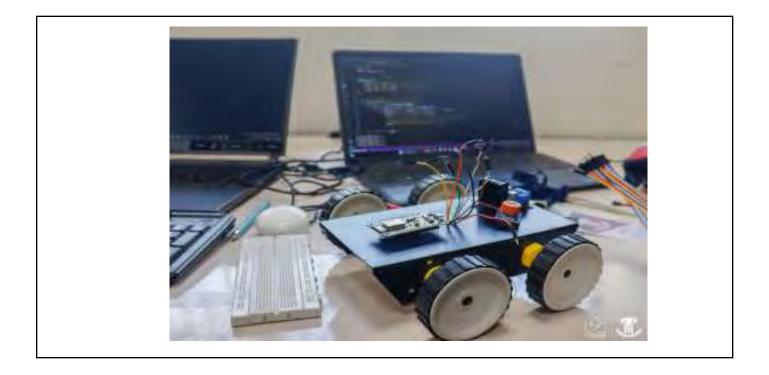

# Droid Trooper

### **Description:**

The teams have to build a manual robot (wired or wireless) which has to place the cubes at their respective destination points at different locations in the track after crossing different terrains which are divided into zones. The teams will be awarded points for the above task and also crossing the zones in the stipulated time limit.

# **ROBO RUMBLE**

**Description:** Robo Rumble is a fast-paced and action-packed robotics event where teams of 1 to 4 members will pit their robotic creations against each other. The primary objective is to outmanoeuvre and outlast the competition, with the last robot standing declared the winner. The competition takes place in a 2m x 2m arena, which poses challenges such as a central pit with a 50 cm diameter, and four formidable rotating rods at the corners. The pit and the rods are designed to disqualify robots that fall into them or are thrown out of the arena.