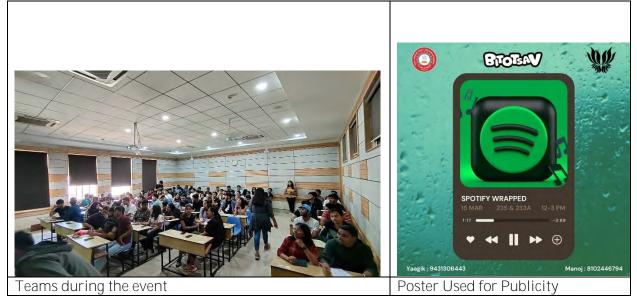

ized under Program/Bodies/Club/etc.                           | Bitostav 2024                 |
|--------------------------------------------------------------------|-------------------------------|
| Venue/Place/Visit                                                  | 233A 235                      |
| Duration 1 Days                                                    | 15 <sup>th</sup> March, 2024  |
|                                                                    |                               |
| ANo. of Student Volunteers                                         | 15                            |
| ANo. of Student Volunteers<br>No. of Participants/Beneficiary/etc. | 15120 teams (260 Paricipants) |

PHOTOGRAPHS/MEDIA(FB/Twitter/LinkedIn/Press) REPORT (WITH LEGEND/ABOUT PHOTOGRAPH):



#### DESCRIPTION:

Spotify wrapped was a fun event hosted by SDS in which participants have to guess the songs by various clues.

Annexure-VI: Format for Event Report Submission NAME OF EVENT: Deep Learning Workshop



(डीम्ड विश्िविद्र्ालर्/Deemed University u /s 3 of UGC Act 1956)

| Organized under Program/Bodies/Club/etc.    | Society for Data Science                          |
|---------------------------------------------|---------------------------------------------------|
| Venue/Place/Visit                           | Room 237                                          |
| Duration: 4 Day                             | 3 <sup>rd</sup> and 4 <sup>th</sup> February 2024 |
| No. of Student Volunteers                   | 20                                                |
| No. of Part