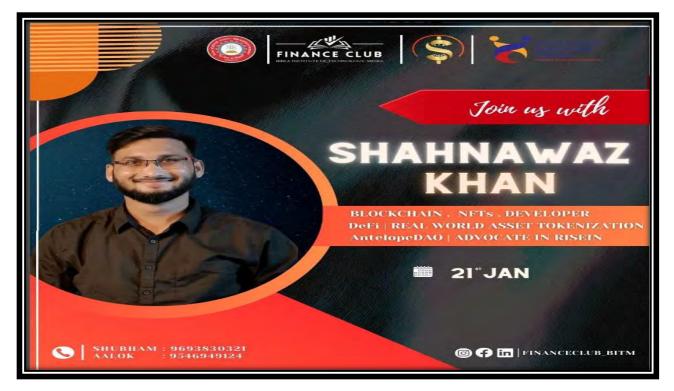

in DeFi, showcasing expertise in critical projects. As a Summer of Bitcoin '23 Open-Source Developer, Shahnawaz excels in blockchain, project management, and collaboration with a strong background in Blockchain, NFTs, DeFi, Real-world Asset Tokenization, and Open Zeppelin. He is a skilled technologist and dedicated educator, having mentored over 1000 students in the blockchain field. During this seminar Mr. Khan has discussed about the How Blockchain does Work/ Block Generation and Architecture and Emergence of Ethereum and Smart Contracts as well as Smart Contract Deployment. After the session Dr. Anand Pd. Sinha, Convenor IIC-BIT & Faculty Advisor Finance Club presented a momentous to Mr. Shahnawaz Khan. The total student's participation was 47. The vote of thanks was given by Ritika.



#### Ms. Ritika Executive Member of IIC-BIT & Finance Club BIT Mesra welcomed to Key note Speaker Mr. Shahnawaz Khan



Dr. Anand Pd Sinha, Convenor IIC-BIT & Faculty Advisor, Finance Club BIT Mesra Ranchi present a Momentous to Kye-Note Speaker Mr. Shahnawaz Khan, Block Chain, NFT's Developer





Mr. Shahnawaz Khan, Block Chain, NFT's Developer

Students Participants & Faculty Members



## Workshop on

# **Designing Indigenous Material and technologies for Self-Reliant India**

Design Thinking, Critical Thinking and Innovation Design

21<sup>st</sup>. Jan 2024

The Institution's Innovation Council BIT Mesra in collaboration with Finance Club are organized workshop on "*Designing Indigenous materials and technologies for self-reliant India" on* 21<sup>st</sup> Jan 2024 in Seminar Hall