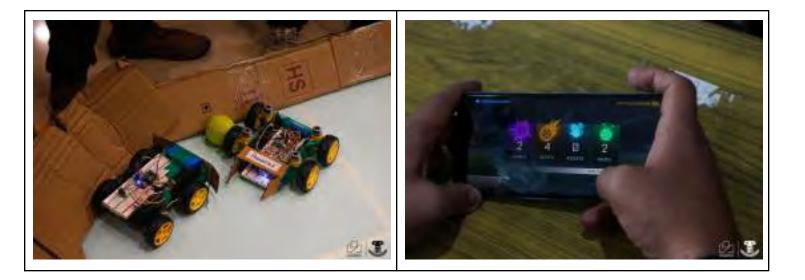

# **Description:**

This event is structured into three distinct rounds. In the initial round, known as Round 1, sixteen teams will be chosen through a knockout-style video game competition among which 8 teams will be chosen to advance to the subsequent round on the basis of ppt they give on how to make the Bot. Moving on to Round 2, participants will be tasked with constructing their own robotic systems. Each participating team will be allocated a total of nine hours to develop their bots. The requisite equipment and technical support will be provided by the organising society. The culmination of the event will occur in the final round, wherein these bots will face off in a competitive soccer match. Brace yourselves for a voyage laden with intricate intricacies and unforeseen challenges.

#### Winners:

- 1. Phenatics
- 2. Tech Titans
- 3. Old Monks