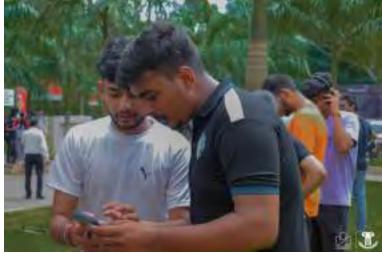

# Hatch From Scratch

# **Description:**

24 hours Offline hackathon where the teams can brainstorm, develop and launch ready-to-use prototypes. The teams are free to choose a project based on hardware, software, or both. Teams can make use of various types of equipment such as 3d printers, Laser cutters, diodes, etc to bring life to their projects. The event will be conducted in two rounds.

Round 1: It is a Preliminary round where the teams would have to present their ideas before the judges. Each team would be allotted a maximum of 15 mins for their idea presentation

Round 2: The final round would have 8 top teams battling it out in an eventful 24-hour hackathon format to claim the top spots