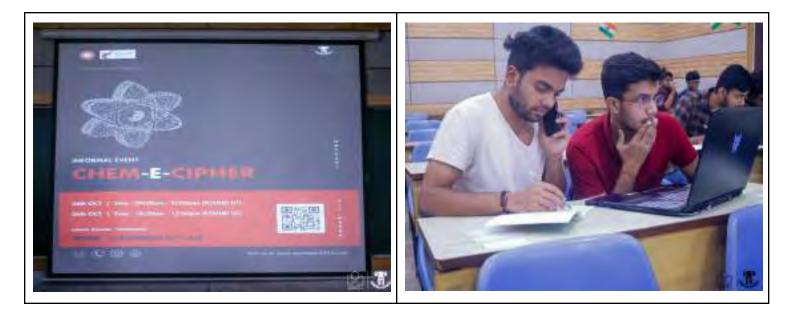

# CHEM-E-CIPHER

# **Description:**

The Chem\_e\_Cipher event is a technical competition that merges fundamental knowledge of chemistry and physics with proficient coding skills. The event aims to foster a synergy between these two domains, recognizing their growing interconnection in the modern world. In the initial round, participants will be presented with a complex problem statement sourced from the subject of physics and chemistry basically of classes11 and 12th. Their task will involve conceiving innovative solutions to address the challenges posed by the

given scenario. Submissions will be evaluated based on the feasibility,creativity,and practicality of the proposed ideas. Those with outstanding concepts will advance to the subsequent round. In the final round,

participants will face the same problem statement, but the challenge will escalate. This time, they are required to translate the problem into code, visuals, or predictions utilising their programming prowess, data analytics expertise, and machine learning modelling skills. The objective is to devise a comprehensive solution that not only encompasses optimised coding practices but also showcases the functional and predictive aspects of the solution.

# Winners:

- 1. Team Z
- 2. octaGlitch
- 3. Proxima