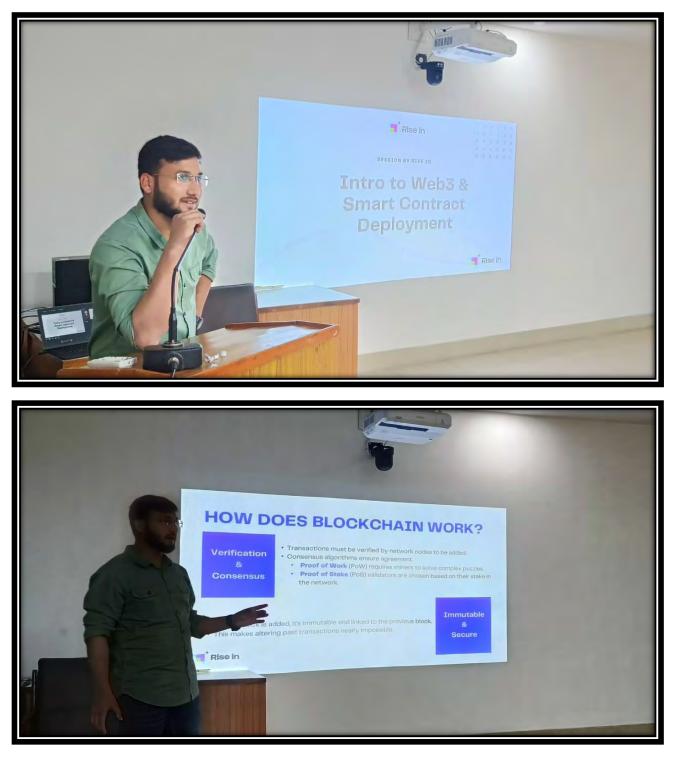

ist and dedicated educator, having mentored over 1000 students in the blockchain field. During this seminar Mr. Khan has discussed about the How Blockchain does Work/ Block Generation and Architecture and Emergence of Ethereum and Smart Contracts as well as Smart Contract Deployment. After the session Dr. Anand Pd. Sinha, Convenor IIC-BIT & Faculty Advisor Finance Club presented a momentous to Mr. Shahnawaz Khan. The total student's participation was 47. The vote of thanks was given by Ritika.



#### Ms. Ritika Executive Member of IIC-BIT & Finance Club BIT Mesra welcomed to Key note Speaker Mr. Shahnawaz Khan



Dr. Anand Pd Sinha, Convenor IIC-BIT & Faculty Advisor, Finance Club BIT Mesra Ranchi present a Momentous to Kye-Note Speaker Mr. Shahnawaz Khan, Block Chain, NFT's Developer





Mr. Shahnawaz Khan, Block Chain, NFT's Developer

Students Participants & Faculty Members



## Workshop on

# **Designing Indigenous Material and technologies for Self-Reliant India**

Design Thinking, Critical Thinking and Innovation Design

21<sup>st</sup>. Jan 2024

The Institution's Innovation Council BIT Mesra in collaboration with Finance Club are organized workshop on "*Designing Indigenous materials and technologies for self-reliant India" on* 21<sup>st</sup> Jan 2024 in Seminar Hall -1 R&D Building BIT Mesra Ranchi from 3:00PM to 4:45PM. The Guest of Honor and resource person of this workshop was Dr. Bipin Kumar Gupta, Principles Scientist, New Delhi.



Dr Bipin Kumar Gupta has given a talk on Design, synthesis and applications of optical materials specializing in multifunctio