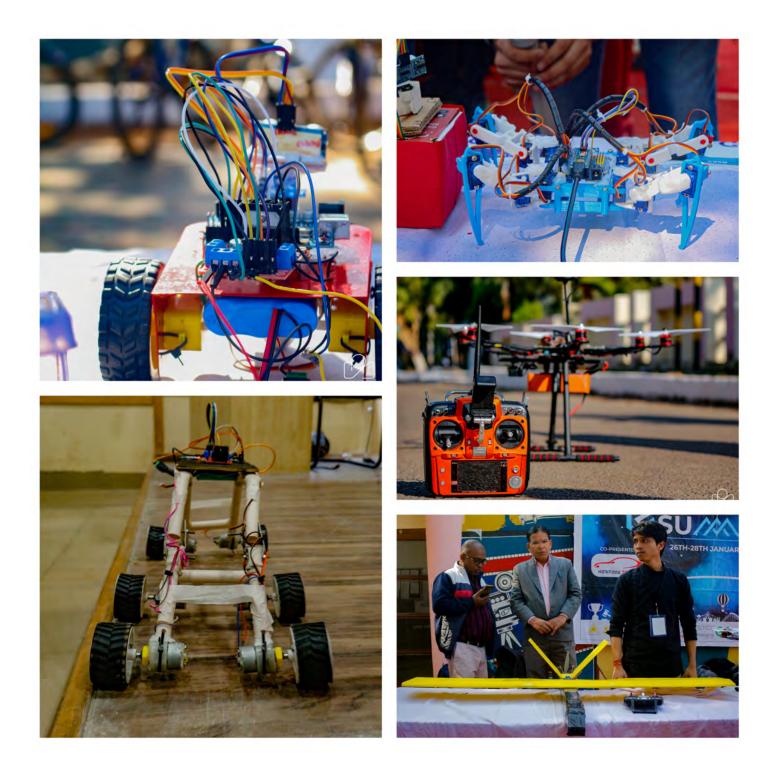

# **Description:**

This event is structured into three distinct rounds. In the initial round, known as Round 1, sixteen teams will be chosen through a knockout-style video game competition among which 8 teams will be chosen to advance to the subsequent round on the basis of ppt they give on how to make the Bot. Moving on to Round 2, participants will be tasked with constructing their own robotic systems. Each participating team will be allocated a total of nine hours to develop their bots. The requisite equipment and technical support will be provided by the organising society. The culmination of the event will occur in the final round, wherein these bots will face off in a competitive soccer match. Brace yourselves for a voyage laden with intricate intricacies and unforeseen challenges.

#### Winners:

- 1. Phenatics
- 2. Tech Titans
- 3. Old Monks