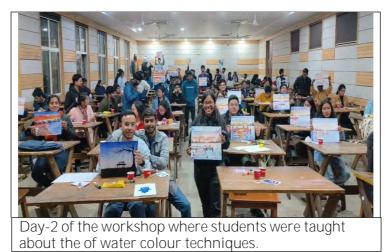

---------------|
| Garima  | btech10298.23@bitmesra.ac.in | BTECH/10298/23 |

# Water Colour Workshop

| Organized under Program/Bodies/Club/etc.         | Fine Arts Society               |
|--------------------------------------------------|---------------------------------|
| Venue/Place/Visit                                | Room no.203                     |
| Duration2Days                                    | From16th January To17th January |
| No. of Student Volunteers                        | 20                              |
| No. of Participants                              | 104                             |
| No. of Certificates/Award Distributions (If Any) | Nil                             |

# PHOTOGRAPHS/MEDIA(FB/Twitter/LinkedIn/Press) REPORT (WITH LEGEND/ABOUT PHOTOGRAPH):



### DESCRIPTION:

Water Colour workshop was an offline workshop organized by the society to help the students to learn the basics of water colour which can give everyone to fill their lives with colours like any artist. It was the second day of the two-day workshop. The basics of water colour was taught which included blending of colours with water which resulted in making of a beautiful sunset scenery.

List of attendees: Day 2

| Name          | Email id                | Roll number    |
|---------------|-------------------------|----------------|
| Surabhi Dutta | justsurabhi01@gmail.com | MT/EC/10013/23 |



| RAJ MANDAL                               | rajmandal13032003@gmail.co<br>m                | BTECH/10027/22 |
|------------------------------------------|-----------------------