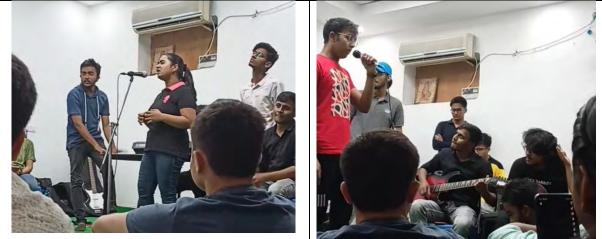

## **MUSICAL CHARADES**

Ning Kr. Singh-

ready to elevate the classic game of charades to a whole new level with "Musical Charades!" This uproarious event adds a thrilling twist to the beloved game of gestures and clues. Here's how it works: teams of enthusiastic participants will don noise-cancelling headphones blasting energetic tunes, making communication a hilarious challenge. As you take turns acting out movie titles, book names, famous phrases, and more, your teammates will

attempt to decipher your messages without the aid of spoken words. The result? A raucously entertaining evening filled with laughter, wild gesticulations, and the delightful chaos of trying to guess while grooving to the beats. Musical Charades promises unforgettable moments, teamwork, and uproarious fun. Join us for an unforgettable night of musical mayhem!

## Winners:

- 1.Supreme
- 2.Tatakai
- 3. Onii Chan

JUNGLE JOUST

Nisi Kr. Singh

The event "Jungle Joust: BGMI Reforest Rampage" merges competitive gaming with environmental preservation. Participants in the BGMI tournament compete for kills, with each kill resulting in a tree being planted in a reforestation area. Round 1 involves intense solo and duel matches, while Round 2 features the top three finalists in custom squad matches. Live-streamed matches engage a global audience, highlighting the unique concept of virtual achievements leading to real-world environmental impact.