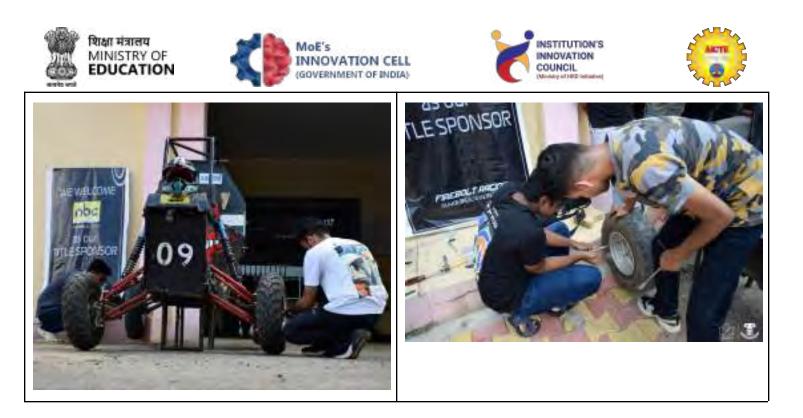

# **ROBO RUMBLE**

**Description:** Robo Rumble is a fast-paced and action-packed robotics event where teams of 1 to 4 members will pit their robotic creations against each other. The primary objective is to outmanoeuvre and outlast the competition, with the last robot standing declared the winner. The competition takes place in a 2m x 2m arena, which poses challenges such as a central pit with a 50 cm diameter, and four formidable rotating rods at the corners. The pit and the rods are designed to disqualify robots that fall into them or are thrown out of the arena.