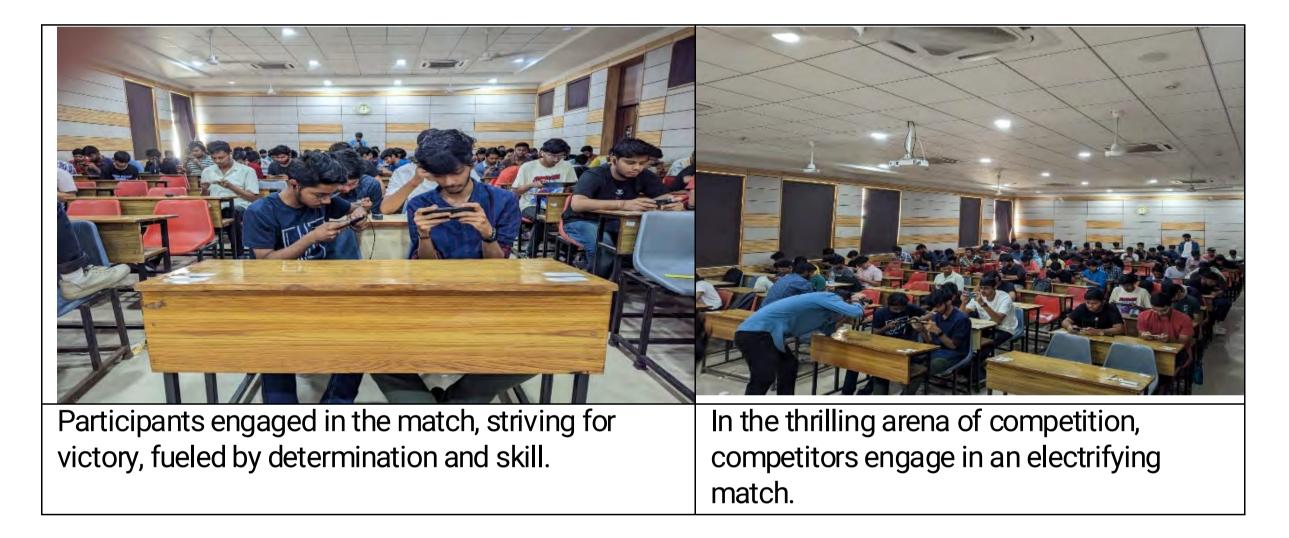

# **Description:**

24 hours Offline hackathon where the teams can brainstorm, develop and launch ready-to-use prototypes. The teams are free to choose a project based on hardware, software, or both. Teams can make use of various types of equipment such as 3d printers, Laser cutters, diodes, etc to bring life to their projects. The event will be conducted in two rounds.

Round 1: It is a Preliminary round where the teams would have to present their ideas before the judges. Each team would be allotted a maximum of 15 mins for their idea presentation

Round 2: The final round would have 8 top teams battling it out in an eventful 24-hour hackathon format to claim the top spots