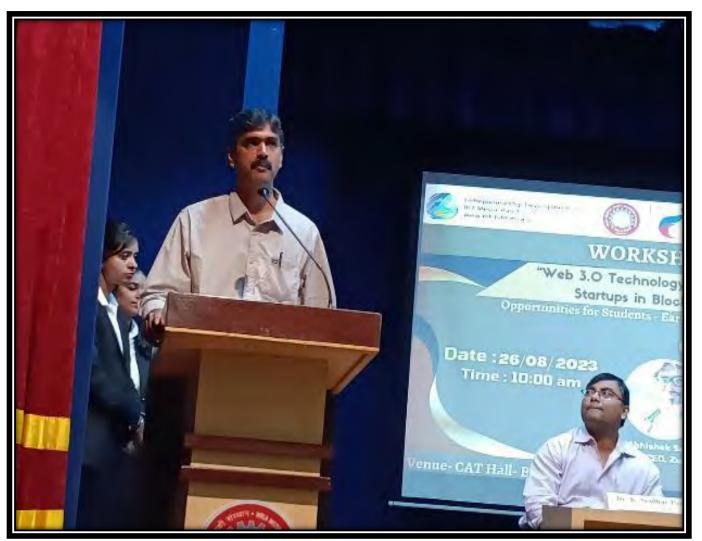

icance. Dr. K. Sridhar Patnaik, Convenor IIC-BIT, took the stage to share his thoughts about the blockchain technology. The symphony of insightful addresses continued as Dr. Bhaskar Karn, the Dean of Student Affairs and Vice-President of IIC-BIT, took the podium.

The spotlight then shifted to industry stalwarts - Mr. Abhishek Sagar, the visionary CEO of Zuraverse; Mr. Arpan Mondal, the trailblazing CEO of MegaVerse DeFi, and Mr. Subham Surana, the ingenious Founder of DEVs Dungeons. As the clock struck 3:00 PM, the event culminated with Dr. Anand Pd. Sinha, Co-convenor & Faculty advisor, Finance Club expressed heartfelt gratitude. This marked the end of a thought-provoking event that not only showcased the unity of academia and innovation but also left an indelible trail of inspiration.



#### Addressed by Dr. C. Jeganathan, Dean RIE and President of IIC-BIT

Dr. Bhaskar Karn, the Dean of Student Affairs and Vice-President of IIC-BIT presented a Bouquet to Guest of Honor Mr. Arpan Mondal, CEO of Mega Verse DeFi



#### The main benefits of attending the workshop for the students:

- Learn about Web 3.0, the next generation of the internet, and Contribution of MNCs from Facebook to Google on building in this space.
- Expand knowledge about various decentralized technologies like Blockchain, Metaverse, NFTs, etc.
- Learn about Career opportunities in the Web3 space, and Shift in the current job market towards new revolution of Web3 and AI/ML.
- > Mentoring on building your career/startup as a Blockchain developer.
- > Expanding Web3 network by connecting with like-minded in