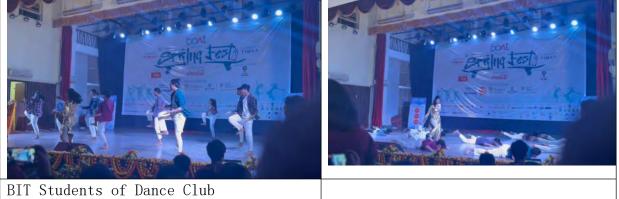

# **RAZZMATAZZ**

Ning Kr. Singh-

Niej Kr. Singh-

"Dance is your pulse, your heartbeat, your breathing. It's the rhythm of your life. It's the expression in time and movement, in happiness, joy, sadness and envy." Dance Club brings to you Razzmatazz, the most awaited dance competition of BIT Mesra ! Get to connect with other dancers with different styles and don't miss out on the opportunity to compete with them and remember, experience is the greatest reward.

## Winners:

Solo Western category:

- 1) Akash
- 2) Aryana Jha
- 3) Rahul Solo

Classical category: 1)Kanak 2) Sourav

Group category: Team 3.O