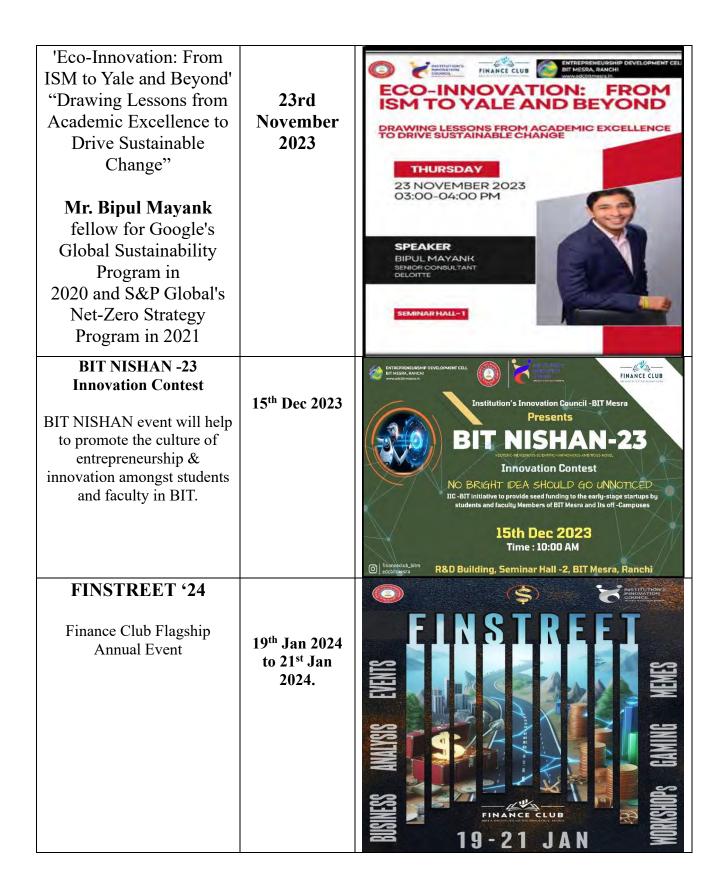

2023 | Weissensensensensensensensensensensensensen |
|-----------------------------------------------------------------------------------------------------------------------------------------------------------------------------------------------------------------------------------------------------------------------------------------------------------------|------------------|---------------------------------------------|
| <ul> <li>"Business Plan<br/>Competition"</li> <li>Pre-Qualifier event of<br/>BIT NISHAN</li> <li>The Chief Guest of this<br/>inauguration program was</li> <li>Prof. Indranil Manna,</li> <li>Vice Chancellor, BIT Mesra<br/>Ranchi.</li> </ul>                                                                 | 14th Oct<br>2023 | <image/> <image/>                           |





| <b>Behind the Stumps</b><br>Finance Event" is an<br>immersive financial forum that<br>delves into the intricacies of<br>the financial industry, offering<br>insights from experts and real-<br>world case studies. | 21 <sup>st</sup> Jan 2024 | <image/>