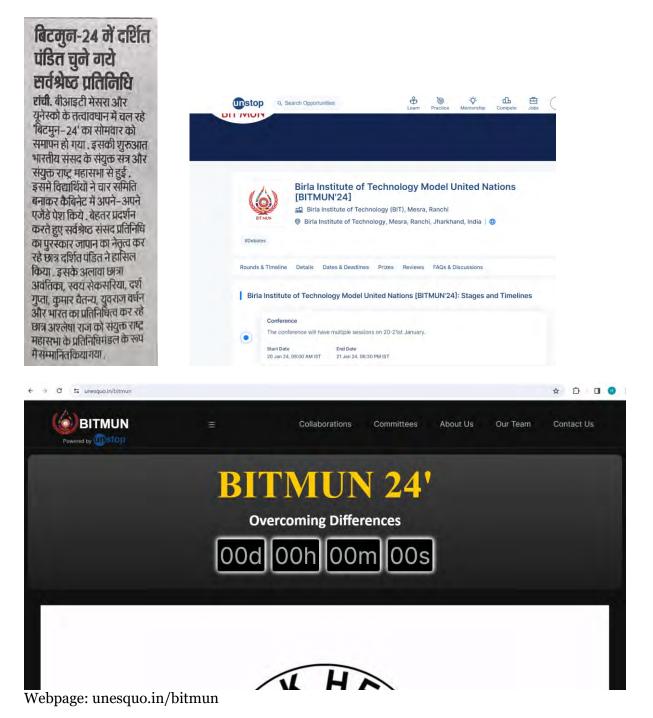

### • Events Conducted

- Genesis'23 [7-10<sup>th</sup> September, 2023] A set of 5 Events
- Chandrayaan Mahostav Quiz
- BITMUN'24 [20-21<sup>st</sup> January, 2024]
- 3 Events as a part of Pantheon'23 [The Pantheon Quiz, What If? & Shipwreck]
- 3 Events as a part of Bitostav'24 [The Bitostav Quiz, Story in a Bag & True Lies]
- Inter-college events participation
  - Antragni 2023, IIT Kanpur
  - Mood Indigo 2023, IIT Bombay
  - Kurukshetra National Parliamentary Debate 2023, NUSRL Ranchi
  - GMUN 2024, IIT Kharagpur
  - Ensemble Valhalla 2023, XLRI Jamshedpur
  - Panache 2024, XISS Ranchi
  - X Quiz 2024, IIM Raipur
  - IIT Bhubaneshwar MUN 2024