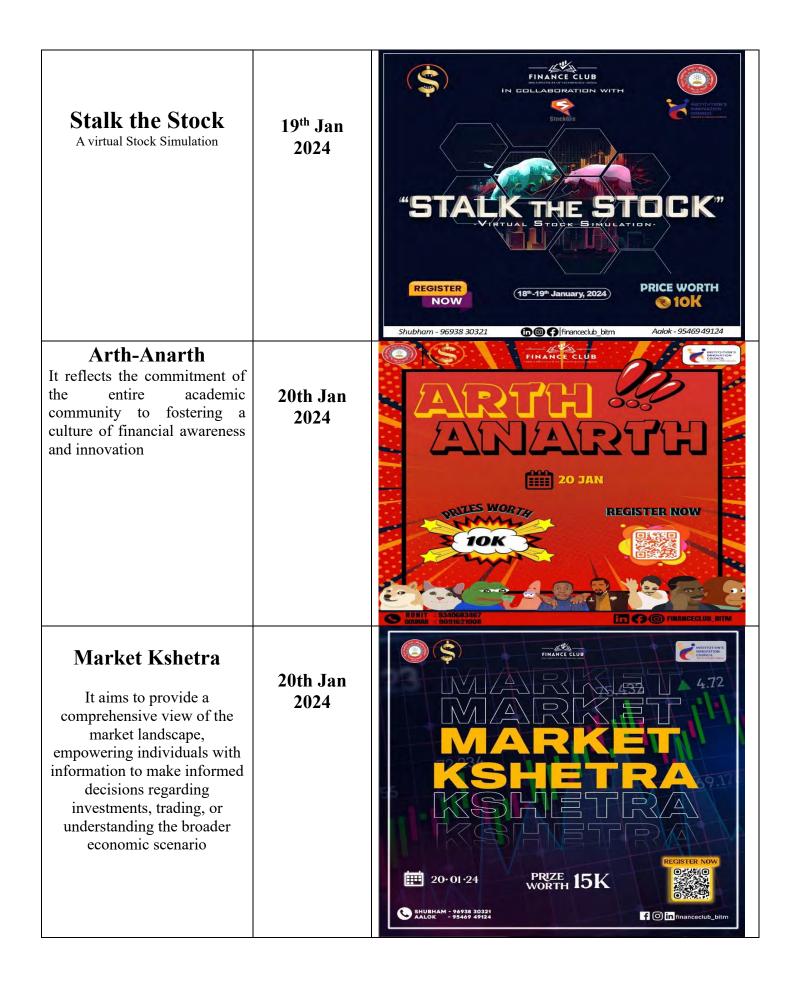

23 | Weissensensensensensensensensensensensensen |
|-----------------------------------------------------------------------------------------------------------------------------------------------------------------------------------------------------------------------------------------------------------------------------------------------------------------|------------------|---------------------------------------------|
| <ul> <li>"Business Plan<br/>Competition"</li> <li>Pre-Qualifier event of<br/>BIT NISHAN</li> <li>The Chief Guest of this<br/>inauguration program was</li> <li>Prof. Indranil Manna,</li> <li>Vice Chancellor, BIT Mesra<br/>Ranchi.</li> </ul>                                                                 | 14th Oct<br>2023 | <image/> <image/>                           |





| <b>Behind the Stumps</b><br>Finance Event" is an<br>immersive financial forum that<br>delves into the intricacies of<br>the financial industry, offering<br>insights from experts and real-<br>world case studies. | 21 <sup>st</sup> Jan 2024 | <image/>