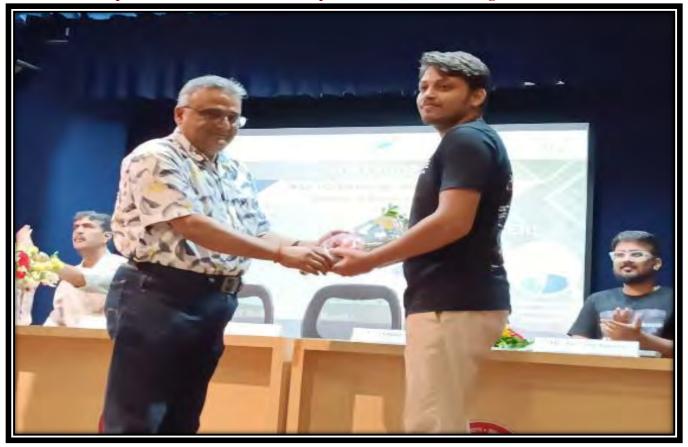

dent of IIC-BIT, took the podium.

The spotlight then shifted to industry stalwarts - Mr. Abhishek Sagar, the visionary CEO of Zuraverse; Mr. Arpan Mondal, the trailblazing CEO of MegaVerse DeFi, and Mr. Subham Surana, the ingenious Founder of DEVs Dungeons. As the clock struck 3:00 PM, the event culminated with Dr. Anand Pd. Sinha, Co-convenor & Faculty advisor, Finance Club expressed heartfelt gratitude. This marked the end of a thought-provoking event that not only showcased the unity of academia and innovation but also left an indelible trail of inspiration.



#### Addressed by Dr. C. Jeganathan, Dean RIE and President of IIC-BIT

Dr. Bhaskar Karn, the Dean of Student Affairs and Vice-President of IIC-BIT presented a Bouquet to Guest of Honor Mr. Arpan Mondal, CEO of Mega Verse DeFi



#### The main benefits of attending the workshop for the students:

- Learn about Web 3.0, the next generation of the internet, and Contribution of MNCs from Facebook to Google on building in this space.
- Expand knowledge about various decentralized technologies like Blockchain, Metaverse, NFTs, etc.
- Learn about Career opportunities in the Web3 space, and Shift in the current job market towards new revolution of Web3 and AI/ML.
- > Mentoring on building your career/startup as a Blockchain developer.
- > Expanding Web3 network by connecting with like-minded individuals.
- > Showcasing students Web3 projects, and fostering collaboration within the community.

**Students Coordinator welcoming to guest** 



Mr. Arpan Mondal, CEO of Mega Verse DeFi



### Mr. Abhishek Sagar, CEO of Zurave