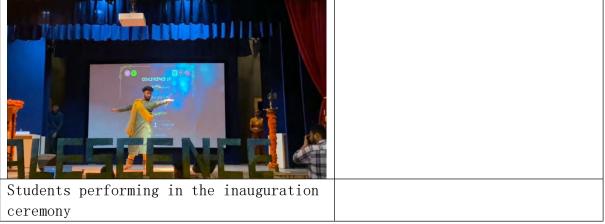

#### **DESCRIPTION:**

Step into the spotlight at Pantheon's grand techfest, where the Leo & Rotaract Club proudly presents "Mr. and Miss Pantheon." This pageant extravaganza is a dazzling showcase of charisma, talent, and intellect, featuring rounds that put participants'

Niej Kr. Singh-

personalities, talents, and wits to the test. The evening culminates in a mesmerizing Ramp Walk and a thrilling Questioning Round by our esteemed panel, all leading to the crowning of the next Mr. and Miss Pantheon. Join us for an unforgettable night of glamour and brilliance, where stars are born, and legends are crowned!

Winners:

Mr. Pantheon: Akashdeep Miss Pantheon: Supragya