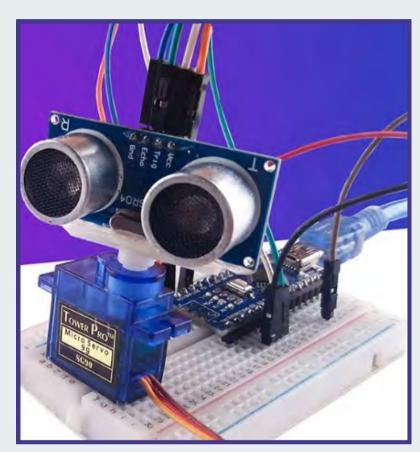

# **ROBO RUMBLE**

**Description:** Robo Rumble is a fast-paced and action-packed robotics event where teams of 1 to 4 members will pit their robotic creations against each other. The primary objective is to outmanoeuvre and outlast the competition, with the last robot standing declared the winner. The competition takes place in a 2m x 2m arena, which poses challenges such as a central pit with a 50 cm diameter, and four formidable rotating rods at the corners. The pit and the rods are designed to disqualify robots that fall into them or are thrown out of the arena.