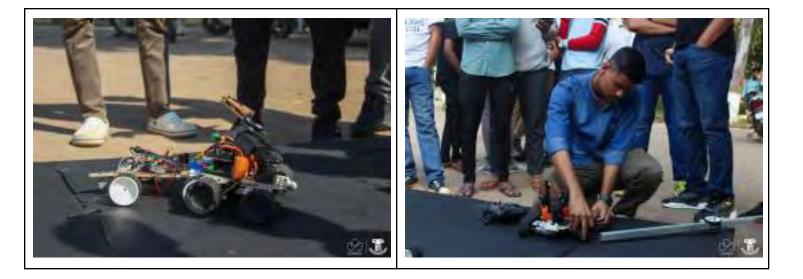

# Droid Trooper

### **Description:**

The teams have to build a manual robot (wired or wireless) which has to place the cubes at their respective destination points at different locations in the track after crossing different terrains which are divided into zones. The teams will be awarded points for the above task and also crossing the zones in the stipulated time limit.