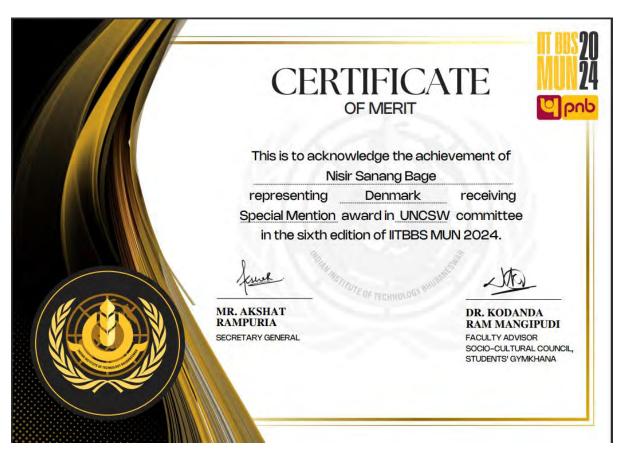

### • Events Conducted

- Genesis'23 [7-10<sup>th</sup> September, 2023] A set of 5 Events
- Chandrayaan Mahostav Quiz
- BITMUN'24 [20-21<sup>st</sup> January, 2024]
- 3 Events as a part of Pantheon'23 [The Pantheon Quiz, What If? & Shipwreck]
- 3 Events as a part of Bitostav'24 [The Bitostav Quiz, Story in a Bag & True Lies]
- Inter-college events participation
  - Antragni 2023, IIT Kanpur
  - Mood Indigo 2023, IIT Bombay
  - Kurukshetra National Parliamentary Debate 2023, NUSRL Ranchi
  - GMUN 2024, IIT Kharagpur
  - Ensemble Valhalla 2023, XLRI Jamshedpur
  - Panache 2024, XISS Ranchi
  - X Quiz 2024, IIM Raipur
  - IIT Bhubaneshwar MUN 2024