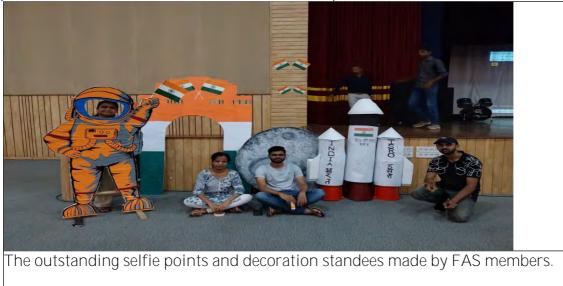

EVENT: CHANDRAYAN 3 MAHOTSAV

| Organized under Program/Bodies/Club/etc.            | Fine Arts Society and Rotaract<br>Club |
|-----------------------------------------------------|----------------------------------------|
| Venue/Place/Visit                                   | GP Birla Auditorium                    |
| Duration (1 Day)                                    | 9 <sup>th</sup> September,2023         |
| No. of Student Volunteers                           | 20                                     |
| No. of Participants/Beneficiary/etc.                | 48                                     |
| No. of Certificates/Award Distributions (If<br>Any) | Nil                                    |

#### PHOTOGRAPHS/MEDIA(FB/Twitter/LinkedIn/Press) REPORT (WITH LEGEND/ABOUT PHOTOGRAPH):



#### DESCRIPTION:

The Fine Arts Society was responsible for the decoration and selfie points for the Chandrayan Mahotsav which also included various competitions to celebrate the victory of Chandrayan 3. The event took place on 9<sup>th</sup> of September for the school going children of BIT Campus and the students of various batches studying in the college with also allowance to external participants. The event recorded a total of 48 participants in different categories who showcased their skills. The participants were deeply encouraged by the kind words of Dean Sir who motivated the students at the start of the event.



## List of Attendees:

| Name              | Name             |
|-------------------|------------------|
| Ronit Dutta       | Gaurav Rakshit   |
| Prateek Praham