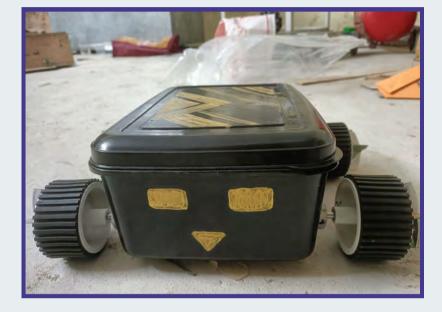

# **ROBO RUMBLE**

**Description:** Robo Rumble is a fast-paced and action-packed robotics event where teams of 1 to 4 members will pit their robotic creations against each other. The primary objective is to outmanoeuvre and outlast the competition, with the last robot standing declared the winner. The competition takes place in a 2m x 2m arena, which poses challenges such as a central pit with a 50 cm diameter, and four formidable rotating rods at the corners. The pit and the rods are designed to disqualify robots that fall into them or are thrown out of the arena.