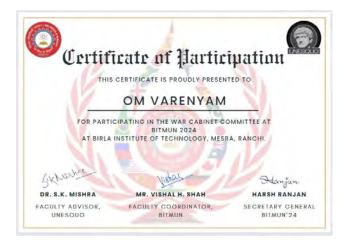

### • Events Conducted

- Genesis'23 [7-10<sup>th</sup> September, 2023] A set of 5 Events
- Chandrayaan Mahostav Quiz
- BITMUN'24 [20-21<sup>st</sup> January, 2024]
- 3 Events as a part of Pantheon'23 [The Pantheon Quiz, What If? & Shipwreck]
- 3 Events as a part of Bitostav'24 [The Bitostav Quiz, Story in a Bag & True Lies]
- Inter-college events participation
  - Antragni 2023, IIT Kanpur
  - Mood Indigo 2023, IIT Bombay
  - Kurukshetra National Parliamentary Debate 2023, NUSRL Ranchi
  - GMUN 2024, IIT Kharagpur
  - Ensemble Valhalla 2023, XLRI Jamshedpur
  - Panache 2024, XISS Ranchi
  - X Quiz 2024, IIM Raipur
  - IIT Bhubaneshwar MUN 2024