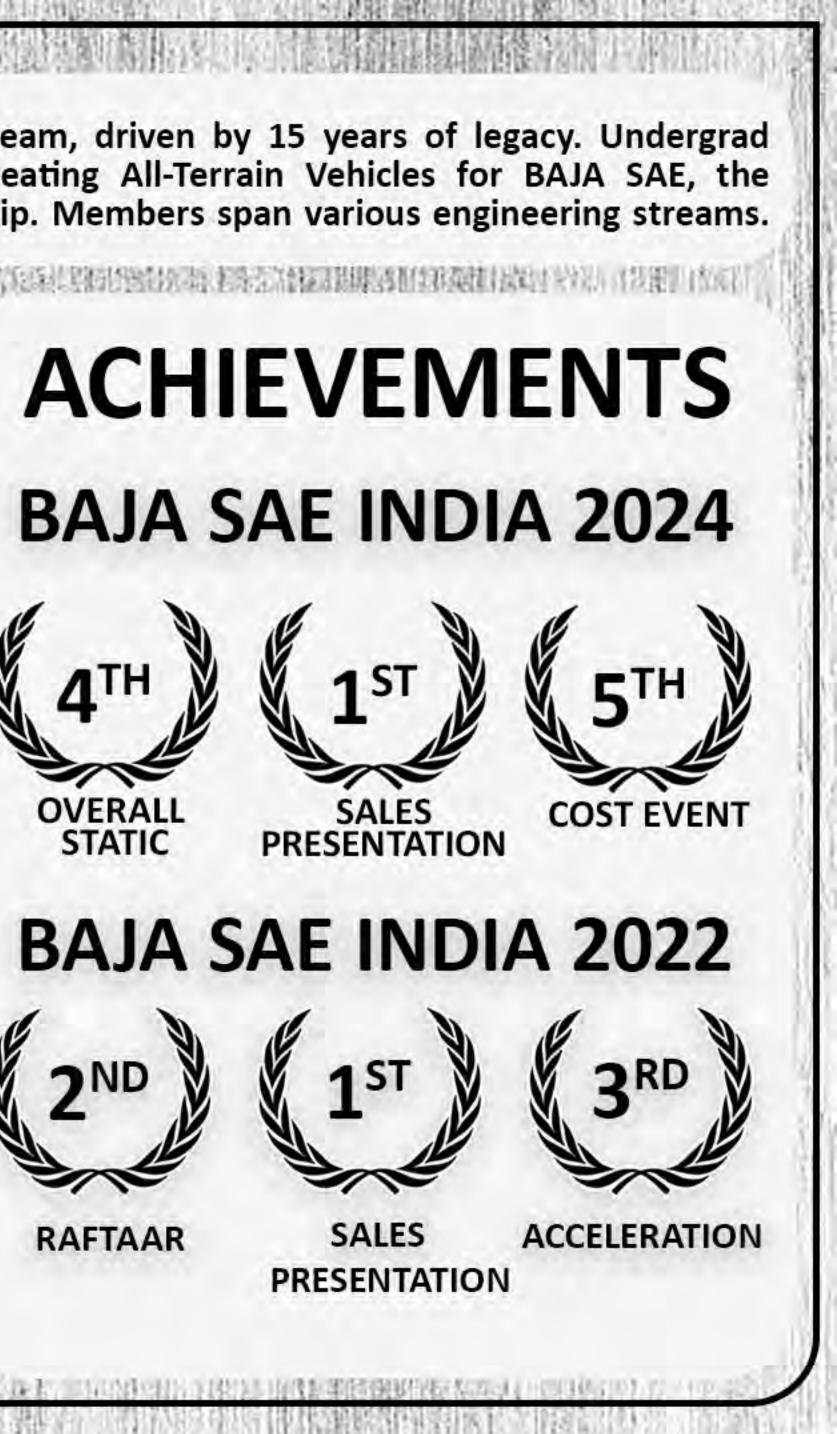

tion: During the NAAC presentation, we exhibited our ATV to the chairman and other NAAC officials. Our ATV was displayed in front of the chairman and other NAAC officers during the presentation.



AutoCAD workshop: Team Firebolt Racing had organised its first offline workshops of the season on "Basic Automobile and CAD" which covered a vast diaspora of concept on automobile.

FIREBOLT RACING is BIT Mesra's official off-road team, driven by 15 years of legacy. Undergrad auto enthusiasts fuel their passion for speed, creating All-Terrain Vehicles for BAJA SAE, the world's largest amateur off-road racing championship. Members span various engineering streams.

· 如果的时间。 · 网络哈拉利日利哈哈哈拉 · 阿拉拉斯的公司

# ACHIEVEMENTS **BAJA SAE INDIA 2024**







SALES PRESENTATION

# **BAJA SAE INDIA 2022**









SALES PRESENTATION



#### NAME OF EVENT: Independence Day' Nukkad

| Organized under Program/Bodies/Club/etc.    | Ehsaas Dramatics Society      |
|---------------------------------------------|-------------------------------|
| Venue/Place/Visit                           | Upper Lawn                    |
| Duration: 3 day                             | 15 <sup>th</sup> August, 2023 |
| No. of Student Volunteers                   | 30                            |
| No. of Participants/Beneficiary/etc.        | 20                            |
| No. of Certificates/Award Distributions (If | Nil                           |
| Any)                                        |                               |

#### PHOTOGRAPH





#### **DESCRIPTION:**

Nukkad Natak, also known as street play, is a