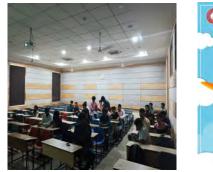

# **Description:**

24 hours Offline hackathon where the teams can brainstorm, develop and launch ready-to-use prototypes. The teams are free to choose a project based on hardware, software, or both. Teams can make use of various types of equipment such as 3d printers, Laser cutters, diodes, etc to bring life to their projects. The event will be conducted in two rounds.

Round 1: It is a Preliminary round where the teams would have to present their ideas before the judges. Each team would be allotted a maximum of 15 mins for their idea presentation

Round 2: The final round would have 8 top teams battling it out in an eventful 24-hour hackathon format to claim the top spots