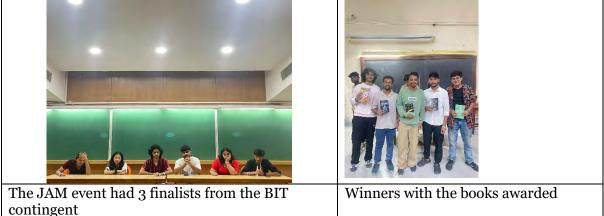

IIT Kanpur

| Organized under Program/Bodies/Club/etc.    | UNESQUO                                           |
|---------------------------------------------|---------------------------------------------------|
| Venue/Place/Visit                           | Visit to IIT Kanpur                               |
| Duration 5 Days                             | 17 <sup>th</sup> – 22 <sup>nd</sup> October, 2023 |
| No. of Participants/Beneficiary/etc.        | 7 UNESQUO Members                                 |
| No. of Certificates/Award Distributions (If | Awards in 8 Events                                |
| Any)                                        |                                                   |

# PHOTOGRAPHS/MEDIA(FB/Twitter/LinkedIn/Press) REPORT (WITH LEGEND/ABOUT PHOTOGRAPH):



DESCRIPTION: Antragni is the cultural fest of IIT Kanpur, having a legacy of 57 years. It witnesses the participation of students from over 350 top colleges of the country. Students from a plethora of fields - humanities, engineering, science, commerce, economics, law, and medicine participate in the events with great gusto and zeal. The fest experienced over 1.4 L footfall.

Two esteemed clubs from the college took part in the same, namely UNESQUO: the quizzing and oratory club of BIT Mesra, and Dhwani: the music club of BIT Mesra. A set of 14 participants [7 from each club] from both the clubs participated in events spanning across the domains of speaking, quizzing and music.

UNESQUO participated in the following events:

1. SPORTS QUIZ





Questions related to various sports, sports