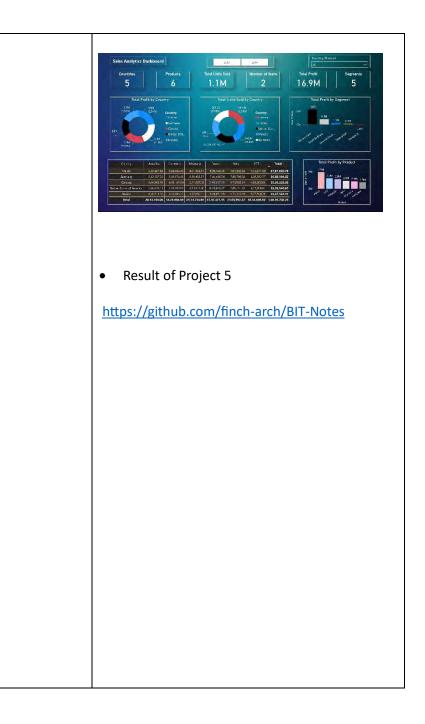

# **Description**:

Dive deep into the world of data, and witness the transformative impact of data visualization. Whether you're a seasoned data expert or a newcomer to the field, this event challenges you to find invaluable insights that will empower your professional journey.

# Winners:

- 1. Onii Chan
- 2.369
- 3. Data wizard

Ning Kr. Singh