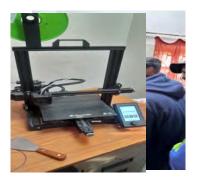

|
| No. of volunteers   | 6                               |
| No. of participants | 18                              |
| Awards/Prizes       | Points were awarded for bitosav |

#### **PHOTOGRAPHS**







#### DESCRIPTION

In this event students who were selected after a short quiz were to take off , fly and land a aircraft safely in an simulator.

Anuj Singh, President, Aerospace Society, BIT Mesra



#### **3D PRINTING WORKSHOP**

| Organized by        | Aerospace society  |
|---------------------|--------------------|
| Venue               | Idea lab           |
| Duration            | 3 hours            |
| Date                | 27-1-24 TO 29-1-24 |
| No. of volunteers   | 6                  |
| No. of participants | 30                 |



#### **PHOTOGRAPHS**





#### DESCRIPTION

Aerospace Society at BIT Mesra conducted a 3D Printing Workshop.

Anuj Singh, President, Aerospace Society, BIT Mesra



#### SAE DRONE DEVELOPMENT CHALLANGE-2024

| Organized by       | SAEINDIA SOUTHERN SECTION       |
|--------------------|---------------------------------|
| Venue              | Chennai Institute of Technology |
| Aerosoc Team Size  | 3                               |
| Team Name          | Team Taevas                     |
| Total no. Of teams | 70                              |

#### PHOTOGRAPHS







#### DESCRIPTION

The SAEINDIA Southern Section Drone Development Challenge 2024 Workshop provides an immersive experience for drone building. The event has comprehensive sessions covering drone design, technology, and regulations. Collaboration w