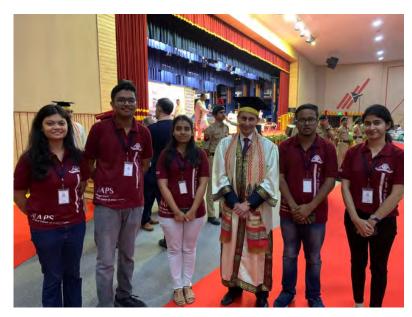

#### Annexure-VI: Format for Event Report Submission NAME OF EVENT: Genesis'23

| Organized under Program/Bodies/Club/etc.         | UNESQUO                                                  |
|--------------------------------------------------|----------------------------------------------------------|
| Venue/Place/Visit                                | BIT Mesra (Main Building (Room 233,236) &                |
|                                                  | GP Birla Auditorium)                                     |
| Duration 3 Days                                  | From 8 <sup>th</sup> To 10 <sup>th</sup> September, 2023 |
| No. of Student Volunteers                        | 30                                                       |
| No. of Participants/Beneficiary/etc.             | 450                                                      |
| No. of Certificates/Award Distributions (If Any) | 17 trophies [2 for overall winners, 15 for event         |
|                                                  | wise winners] & hampers; Winner's Certificates;          |
|                                                  | Participation Certificate [Through UnStop]               |