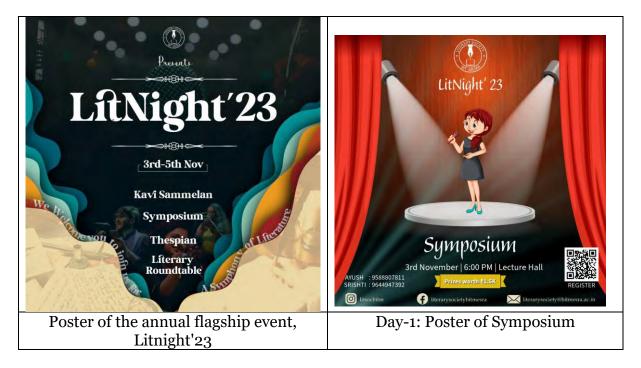

|
| Venue/Place/Visit                           | LH 1, Classroom 235 & CAT Hall                   |
| DurationDays                                | From 3 <sup>rd</sup> November To 5 <sup>th</sup> |
|                                             | November, 2023                                   |
| No. of Student Volunteers                   | 30                                               |
| No. of Participants/Beneficiary/etc.        | 50                                               |
| No. of Certificates/Award Distributions (If | 6                                                |
| Any)                                        |                                                  |

## PHOTOGRAPHS/MEDIA REPORT (WITH LEGEND/ABOUT PHOTOGRAPH):

















## **DESCRIPTION:**

The Literary Society, BIT Mesra, conducted its annual literary extravaganza, "LitNight'23," fused with enthralling and spellbinding events from 3<sup>rd</sup> to 5<sup>th</sup> November, 2023. The event was organized at the LH 1 and CAT Hall. To nurture a creative environment for literary aficionados, the Symposium was conducted on the first day of LitNight'23. The event forged the connections between poets and storytellers who exhibited their astounding set of creative skills and enamoured the audience. The event witnessed participation from the new batches, K22 and K23 — a platform which provides a stage to the upcoming writers and nurture them to grow and rise. The second day of LitNight'23 comprised of, "The literary round table" where the cozy comp