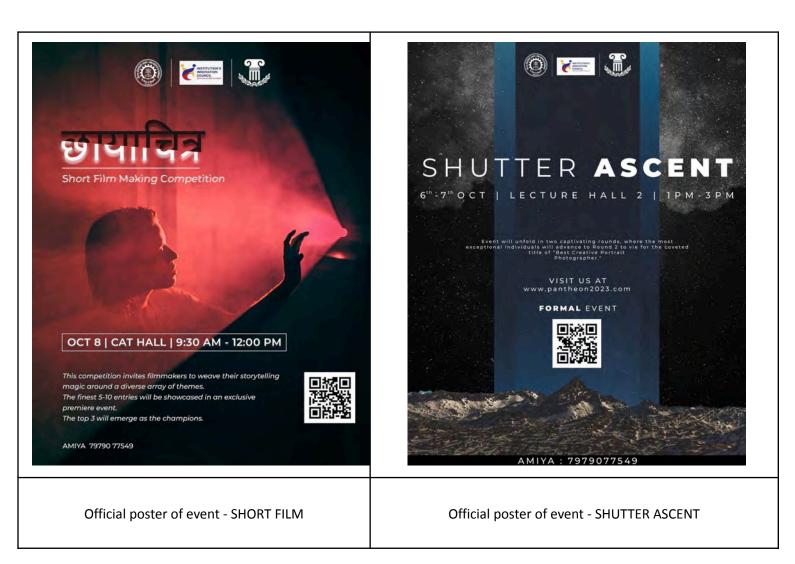

# **CHAYACHITRA**

This competition invites filmmakers to weave their storytelling magic around a diverse array of themes. The finest 5-10 entries will be showcased in an exclusive premiere event, and from these, the top 3 will emerge as the champions.

### Winners:

Niej Kr. Sigh

- 1. Golden Geek
- 2. Onii chan
- 3. Erron\_404