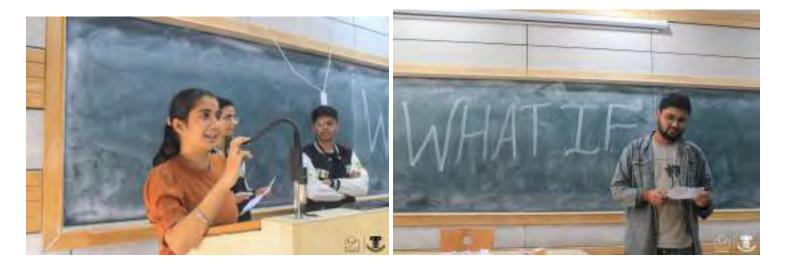

## WHAT IF ?

## **Description**:

Step into a world where the boundaries of reality blur, and the possibilities are limitless. "What If" is an extraordinary event that transcends the ordinary and invites you to explore the realms of imagination, curiosity, and creativity. This one-of-a-kind experience is designed to inspire, challenge, and amaze, leaving you with a sense of wonder and the question, "What if anything is possible?" Individual participation event where participants will be given historical or fantasy situations where they would have to explain in an elocution if there was a different situation rather than the actual true situation.

## Winners:

Ning Kr. Singh

- 1.Shreyansh Verma
- 2.Yash Raj
- 3.Team Black