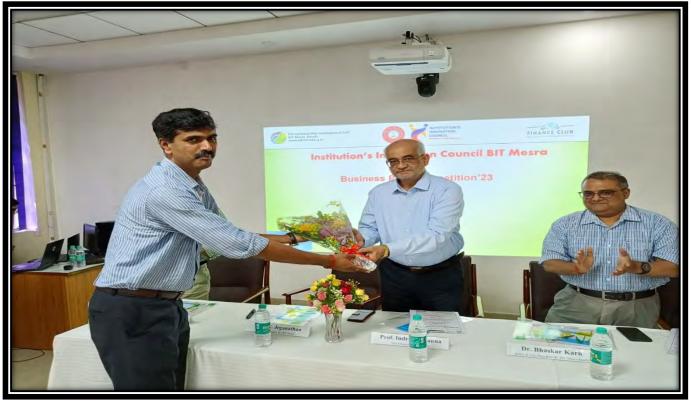

se DeFi



### Mr. Abhishek Sagar, CEO of Zuraverse



Mr. Subham Surana, Founder of DEVs Dungeons





Participant Studnents from NIMT,RTC, Sarla Birla, CTC & BIT Mesra

# **"Business Plan Competition**

Pre-Qualifier event of BIT NISHAN 14th Oct 2023



Institution's Innovation Council (IIC-BIT) in association with Finance Club (FC) & Entrepreneurship Development Cell (EDC) are organized a "Business Plan Competition"-23 event on 14th Oct 2023. This event was a Pre-Qualifier event of IIC-BIT flagship annual event 'BIT-NISHAN-23' which will be held on 15<sup>th</sup> Dec 2023. This event is open for all current students of BIT Mesra and its off campuses.

## **Delegates of Business Plan Competition**



Dr. C. Jeganthan welcomed to Prof. Indranil Manna, Vice Chancellor, BIT Mesra Ranchi.



# Prof. Indranil Manna, Vice Chancellor, BIT Mesra Ranchi, Interact with the Participants & audience



The Inauguration program kickstarted at 10.am on 14<sup>th</sup> Oct 23. The hosts for the ceremony were the students' coordinators who welcomed the dignitaries. The Chief Guest of this inauguration program was Prof. Indranil Manna, Vice Chancellor, BIT Mesra Ranchi. Mr. Vishal H. Shah, Faculty Advisor of EDC briefed about the competition to the audience. Dr. K. Shridhar Patnaik, Convener of IIC- BIT addressed the important of this Business event competition followed by Dr. C. Jeganathan, Dean RIE who motivated the participants to take part in the event. Dr. Bhaskar Karn, Dean of Student Affairs also interact with the students. The vote of thanks given by Dr. Anand Prasad Sinha, Co-Con