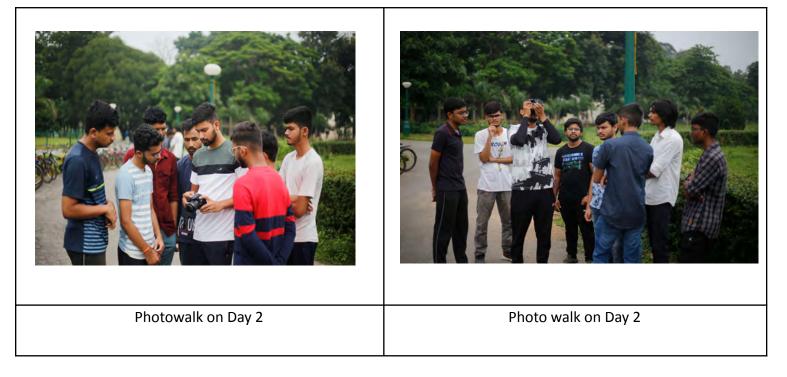

|
|------------------------------------------------|---------------------------------------------------------------------|
| Venue/Place/Visit                              | Classroom – 233A                                                    |
| Duration                                       | 11th August( 6:00 P.M7:30 P.M.)<br>12th August (7:00 A.M 9:30 A.M.) |
| No. of Student Volunteers                      | 15                                                                  |
| No. of Participant/Beneficiary/etc.            | 83                                                                  |
| No. of Certificate/Award Distribution (If Any) | Yes                                                                 |

### PHOTOGRAPHS/MEDIA REPORT (WITH LEGEND/ABOUT PHOTOGRAPH):









#### DESCRIPTION:

Day 1 - The K22 batch's involvement in the workshop's first session in room 233A was highly encouraging. The session started with an introduction round, then the K22 batch was educated on the fundamentals of photography, including camera handling fundamentals, shutter speed, aperture, and ISO, the three main components of the exposure triangle in photography, the five friends of photography, lenses, and camera operation with the aid of a presentation. Alongside the presentation, we allowed for a brief Q&A session with the interested enthusiasts and answered their questions. After the presentation, we gave the participants

Day 2 - This meeting took place in Inner Circle. The participants received the necessary instruction on how to use DSLR cameras. Participants eagerl