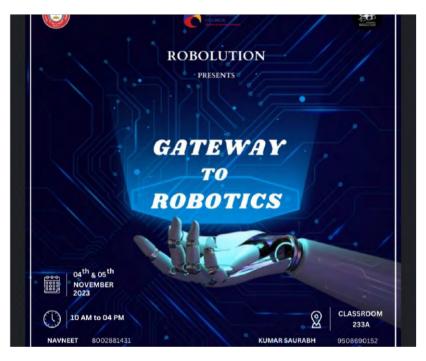

ge Processing, OpenCV, NodeMCU" stands as a testament to the power of collaboration, exploration, and hands-on learning in cultivating the next generation of innovators and leaders in robotics and automation. As we reflect on the achievements of the workshop, we are excited to see the continued impact and contributions of its participants in shaping a brighter and more technologically advanced future.

# **Gateway to Robotics and Arduino Workshop**

## Introduction

The Robolution Club at Birla Institute of Technology, Mesra, organized two significant workshops recently: "Gateway to Robotics" held on November 4th and 5th, and "Arduino Workshop" conducted in May. Both workshops aimed to enhance the understanding and practical skills of participants in the field of robotics and automation.



# Gateway to Robotics Workshop (November 4th and 5th)

The Gateway to Robotics workshop conducted on November 4th and 5th proved to be highly successful. The workshop covered essential topics crucial for understanding robotics: Actuators: Participants were introduced to various types of actuators commonly used in robotics, including motors, servos, and pneumatic actuators. Practical demonstrations helped in understanding their applications.

Electronics: Basic electronics concepts relevant to robotics, such as voltage, current, resistors, capacitors, and transistors, were covered. Hands-on sessions allowed participants to build simple circuits.

Embedded Systems: Understanding embedded systems is crucial for developing robotics projects. Participants were introduced to microcontrollers,