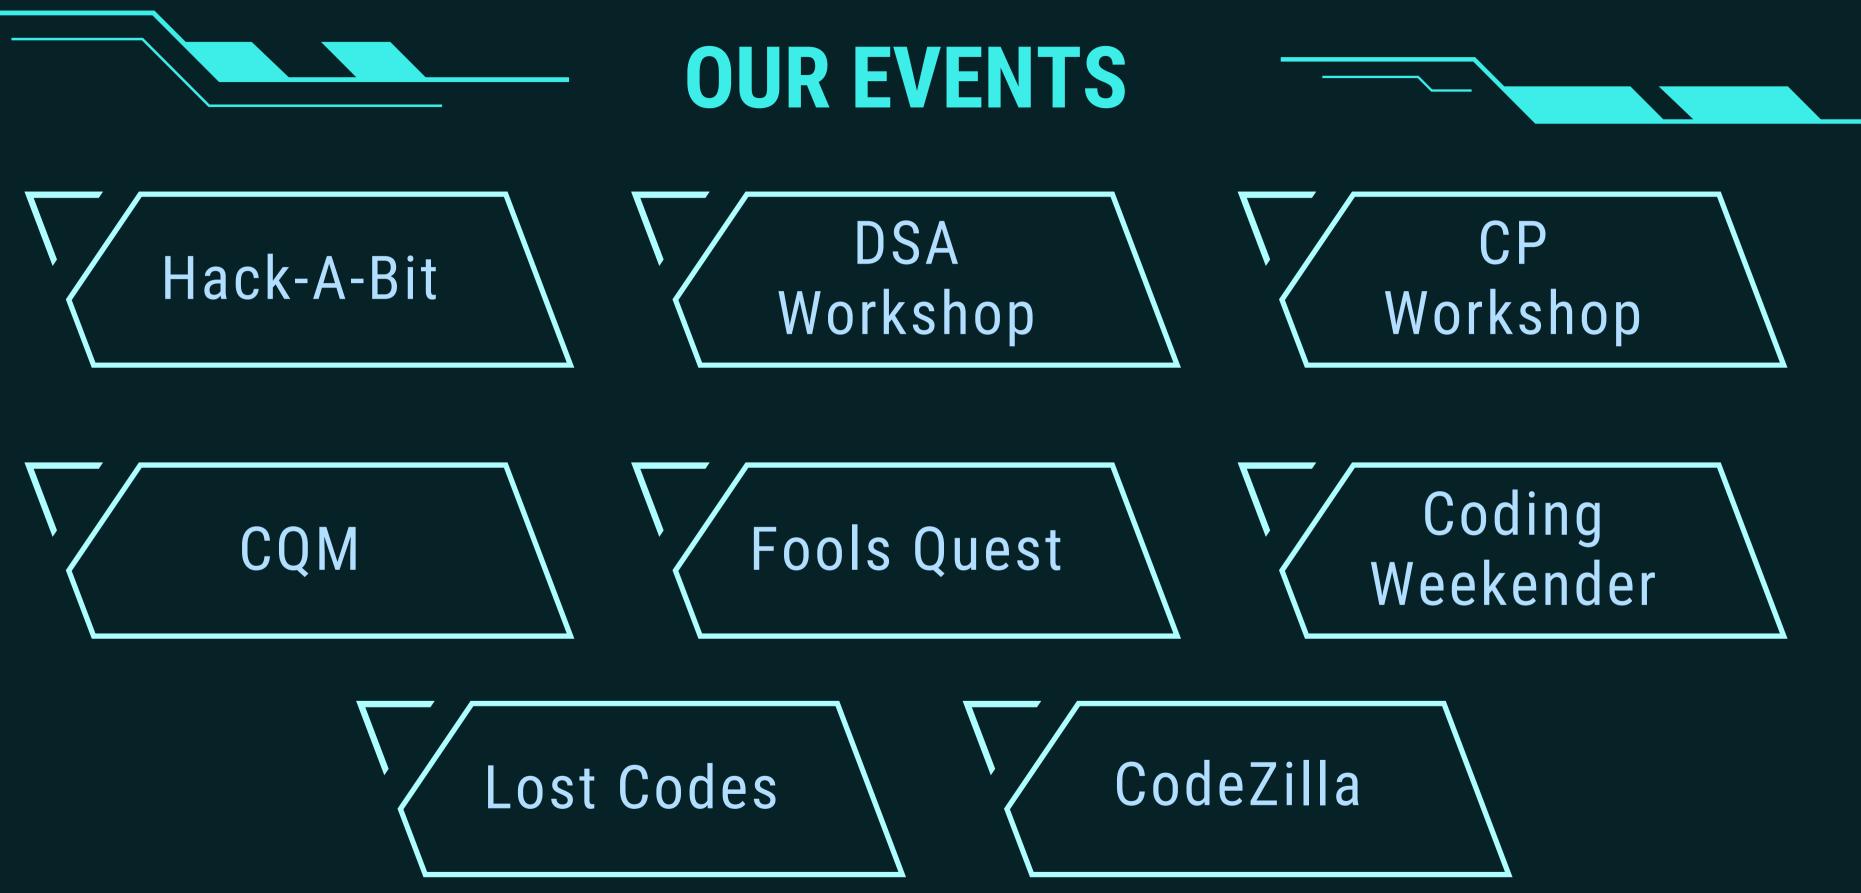

# REPORT ON EVENTS CONDUCTED UNDER INSTITUTION'S INNOVATION COUNCIL AT PANTHEON '23

# **Events and winners**

# Hatch From Scratch

# Droid Trooper

# <u>Codezilla</u>

Ning Kr. Singh

**Event Description-** This is a relay styled programming contest in which contestants have to participate in teams of two. Each team will be given a set of questions and at a time only one of the team members will be allowed to view and solve the question. After fixed time intervals the teammates will be switched. Teams will be ranked according to the most problems solved. Ties will be broken by the total time for each team in ascending order of time.

# The Pantheon Quiz

Ning Kr. Singh

# Mr & Miss Pantheon

# **CAPTURE THE FLAG**

# **INSIGHTS QUEST**

# **CYBERBRIDGETON**

# **AIR CRASH INVESTIGATION**

# **CSS BATTLE**

# **ROBO RUMBLE**

**Description:** Robo Rumble is a fast-paced and action-packed robotics event where teams of 1 to 4 members will pit their robotic creations against each other. The primary objective is to outmanoeuvre and outlast the competition, with the last robot standing declared the winner. The competition takes place in a 2m x 2m arena, which poses challenges such as a central pit with a 50 cm diameter, and four formidable rotating rods at the corners. The pit and the rods are designed to disqualify robots that fall into them or are thrown out of the arena.

# CHEM-E-CIPHER

# **ELECTROQUEST**

# VOLT RACER : The Electronic Carnage

# <u>PITSTOP</u>

**Description**: In the ever-evolving world of automotive engineering, precision and speed are the essence of success. It is in this spirit that the Birla Institute of Technology, Mesra, proudly presents "PITSTOP," an exhilarating intra-event that will test the mettle of aspiring automotive enthusiasts. PITSTOP comprises two stages, the Preliminary MCQ Automobile Quiz, and the thrilling Tire Replacement Challenge.