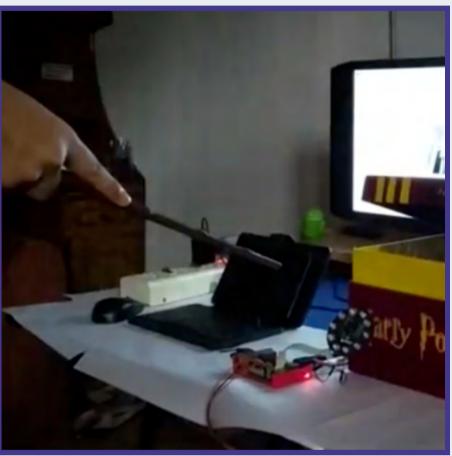

x sensor is bent following a hand gesture and returns the angle. This angle is then fed to Arduino by the NRF transmitter. Now according to the gesture a specific command is present in the code. The receiver then receives the command and accordingly with the help of motor driver performs a forward, backward and right, left motion.

**Future scope -** The bot can be integrated with AI to enhance gesture recognition to help improve automation in healthcare, and other industrial sectors.





# MAGIC WAND

# **OVERVIEW**

Create an interactive system that recognizes hand-drawn symbols made by moving figures in realtime using a camera. The system will perform specific functions based on the recognized symbols.

# MATERIALS REQUIRED

- Python (OpenCV, NumPy)
- Web-Cam
- Servo MotorArduino UNO





• USB Cable

# DESCRIPTION



**Hardware setup -** The hardware setup comprises an Arduino UNO microcontroller, a servo motor for angular movement, and a webcam for pattern detection.

**Software setup -** Using the hough circles transform of the pattern detection in OpenCV, we recognize the pattern displayed by the user if it is a circle or not; according to the input, we send the instructions to the servo motor through Arduino how much angles it should turn.

**Future Scope -** Developing an interactive gesture recognition system with OpenCV allows users to draw symbols, recognize alphabets, and control game characters through gestures, opening avenues for diverse applications and interactions.





# ARDUINO SONAR

# **OVERVIEW**

Uses ultrasonic sensor mounted on servo to detect ob