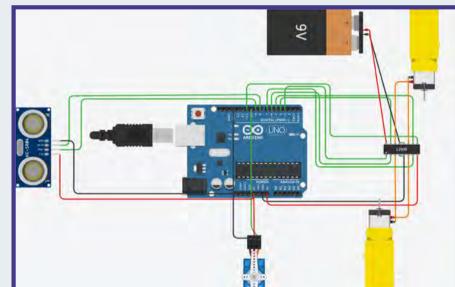

# **Description:**

This event is structured into three distinct rounds. In the initial round, known as Round 1, sixteen teams will be chosen through a knockout-style video game competition among which 8 teams will be chosen to advance to the subsequent round on the basis of ppt they give on how to make the Bot. Moving on to Round 2, participants will be tasked with constructing their own robotic systems. Each participating team will be allocated a total of nine hours to develop their bots. The requisite equipment and technical support will be provided by the organising society. The culmination of the event will occur in the final round, wherein these bots will face off in a competitive soccer match. Brace yourselves for a voyage laden with intricate intricacies and unforeseen challenges.