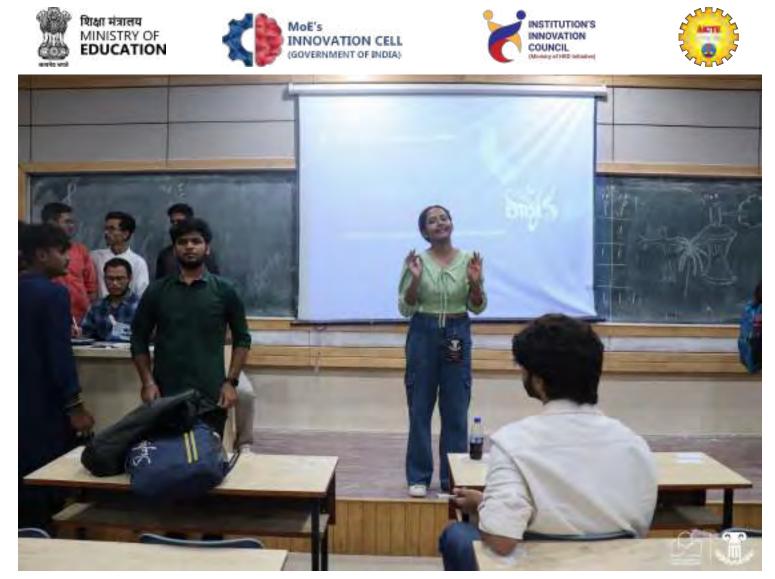

# Mr & Miss Pantheon

#### **DESCRIPTION:**

Step into the spotlight at Pantheon's grand techfest, where the Leo & Rotaract Club proudly presents "Mr. and Miss Pantheon." This pageant extravaganza is a dazzling showcase of charisma, talent, and intellect, featuring rounds that put participants'

Niej Kr. Singh-

personalities, talents, and wits to the test. The evening culminates in a mesmerizing Ramp Walk and a thrilling Questioning Round by our esteemed panel, all leading to the crowning of the next Mr. and Miss Pantheon. Join us for an unforgettable night of glamour and brilliance, where stars are born, and legends are crowned!

Winners:

Mr. Pantheon: Akashdeep Miss Pantheon: Supragya