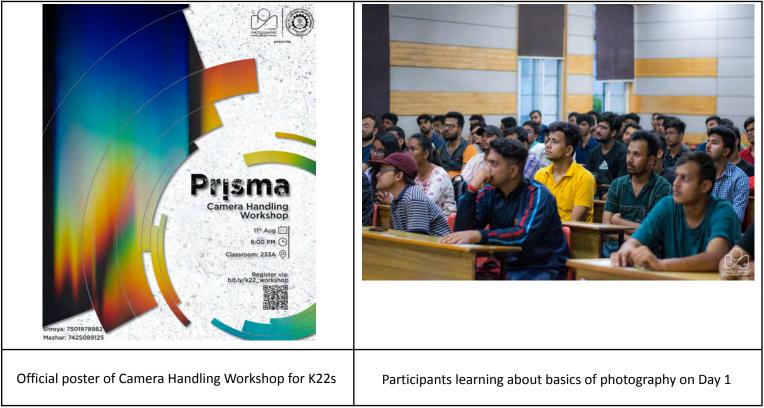

|
|------------------------------------------------|---------------------------------------------------------------------|
| Venue/Place/Visit                              | Classroom – 233A                                                    |
| Duration                                       | 11th August( 6:00 P.M7:30 P.M.)<br>12th August (7:00 A.M 9:30 A.M.) |
| No. of Student Volunteers                      | 15                                                                  |
| No. of Participant/Beneficiary/etc.            | 83                                                                  |
| No. of Certificate/Award Distribution (If Any) | Yes                                                                 |

### PHOTOGRAPHS/MEDIA REPORT (WITH LEGEND/ABOUT PHOTOGRAPH):









#### DESCRIPTION:

Day 1 - The K22 batch's involvement in the workshop's first session in room 233A was highly encouraging. The session started with an introduction round, then the K22 batch was educated on the fundamentals of photography, including camera handling fundamentals, shutter speed, aperture, and ISO, the three main components of the exposure triangle in photography, the five friends of photography, lenses, and camera operation with the aid of a presentation. Alongside the presentation, we allowed for a brief Q&A session with the interested enthusiasts and answered their questions. After the presentation, we gave the participants

Day 2 - This meeting took place in Inner Circle. The participants received the necessary instruction on how to use DSLR cameras. Participants