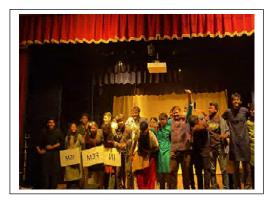

Dramzest'24

| Organized under Program/Bodies/Club/etc.    | Ehsaas Dramatics Society                      |
|---------------------------------------------|-----------------------------------------------|
| Venue/Place/Visit                           | CAT Hall                                      |
| Duration: 3 day                             | 7 <sup>th</sup> – 9 <sup>th</sup> March, 2024 |
| No. of Student Volunteers                   | 60                                            |
| No. of Participants/Beneficiary/etc.        | 100                                           |
| No. of Certificates/Award Distributions (If | Cash Prize worth 51k and Trophies             |
| Any)                                        |                                               |

## PHOTOGRAPH





#### **DESCRIPTION:**

Apoorv's Dramzest is a vibrant and exciting three-day event that celebrates creativity and talent across six different art forms: mime, musical skit, stage play, short film, mono-act, and stand-up comedy. The event brings together multiple teams, each showcasing their unique skills and performances in front of an enthusiastic audience.

It provides a platform for artists, actors, filmmakers, and comedians to showcase their talents, express their creativity, and connect with a diverse audience. The event fosters a spirit of collaboration, competition, and appreciation for the performing arts, making it a memorable and enriching experience for participants and spectators alike.





Sreejan Nidhi (General Secretary)



#### WEB/MEDIA REPORT:

#### **ENGLISH MEDIA REP