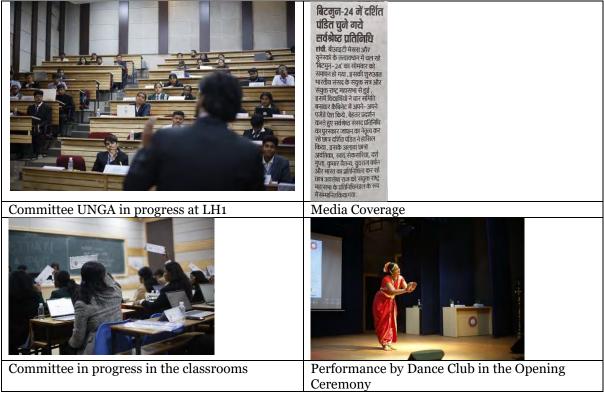

| 237 & ECE Seminar Room                            |
| Duration 2 Days                             | 20 <sup>th</sup> & 21 <sup>st</sup> January, 2024 |
| No. of Student Volunteers                   | 30                                                |
| No. of Participants/Beneficiary/etc.        | 150                                               |
| No. of Certificates/Award Distributions (If | 16 trophies [1 for overall winners, 15 for        |
| Any)                                        | committee winners]; Winner's Certificates;        |
|                                             | Participation Certificates                        |

#### NAME OF EVENT: BITMUN'24

## PHOTOGRAPHS/MEDIA(FB/Twitter/LinkedIn/Press) REPORT (WITH LEGEND/ABOUT PHOTOGRAPH):





#### कार्यालय छात्र मामलों के डीन OFFICE OF THE DEAN OF STUDENT AFFAIRS बिरला प्रौद्योगिकी संस्थान , मेसरा , राँची – ८३७२१७ BIRLA INSTITUTE OF TECHNOLOGY, MESRA, RANCHI, 835 215, INDIA (डीम्ड विश्वविदयालय/Deemed University u /s 3 of UGC Act 1956)





Hanjaw Harsh Ranjan

General Secretary

L.K. Mishra M

Faculty Advisor

01124

Mr. Vishal H. Shah Faculty Coordinator





b.

| <b>D</b> . |