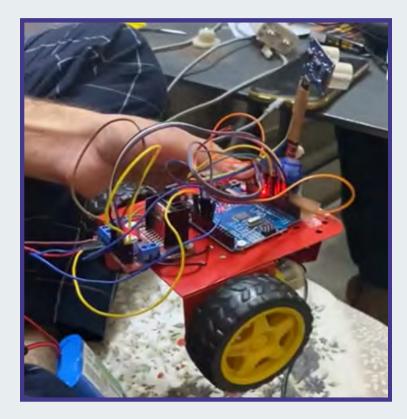

# **Description:**

This event is structured into three distinct rounds. In the initial round, known as Round 1, sixteen teams will be chosen through a knockout-style video game competition among which 8 teams will be chosen to advance to the subsequent round on the basis of ppt they give on how to make the Bot. Moving on to Round 2, participants will be tasked with constructing their own robotic systems. Each participating team will be allocated a total of nine hours to develop their bots. The requisite equipment and technical support will be provided by the organising society. The culmination of the event will occur in the final round, wherein these bots will face off in a competitive soccer match. Brace yourselves for a voyage laden with intricate intricacies and unforeseen challenges.