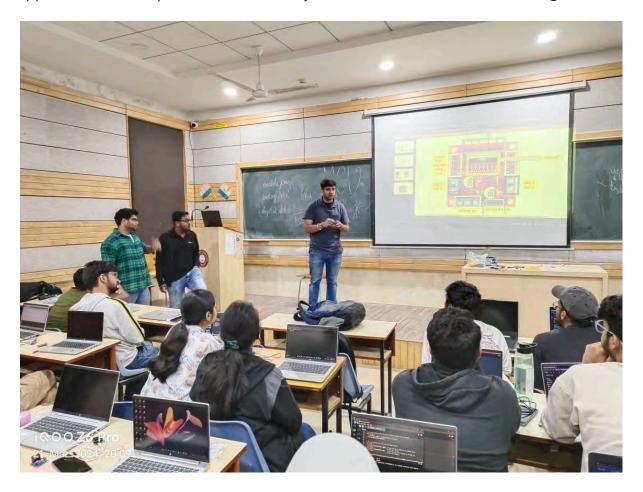

# **ROBO RUMBLE**

**Description:** Robo Rumble is a fast-paced and action-packed robotics event where teams of 1 to 4 members will pit their robotic creations against each other. The primary objective is to outmanoeuvre and outlast the competition, with the last robot standing declared the winner. The competition takes place in a 2m x 2m arena, which poses challenges such as a central pit with a 50 cm diameter, and four formidable rotating rods at the corners. The pit and the rods are designed to disqualify robots that fall into them or are thrown out of the arena.

# **Description:**

This event is structured into three distinct rounds. In the initial round, known as Round 1, sixteen teams will be chosen through a knockout-style video game competition among which 8 teams will be chosen to advance to the subsequent round on the basis of ppt they give on how to make the Bot. Moving on to Round 2, participants will be tasked with constructing their own robotic systems. Each participating team will be allocated a total of nine hours to develop their bots. The requisite equipment and technical support will be provided by the organising society. The culmination of the event will occur in the final round, wherein these bots will face off in a competitive soccer match. Brace yourselves for a voyage laden with intricate intricacies and unforeseen challenges.