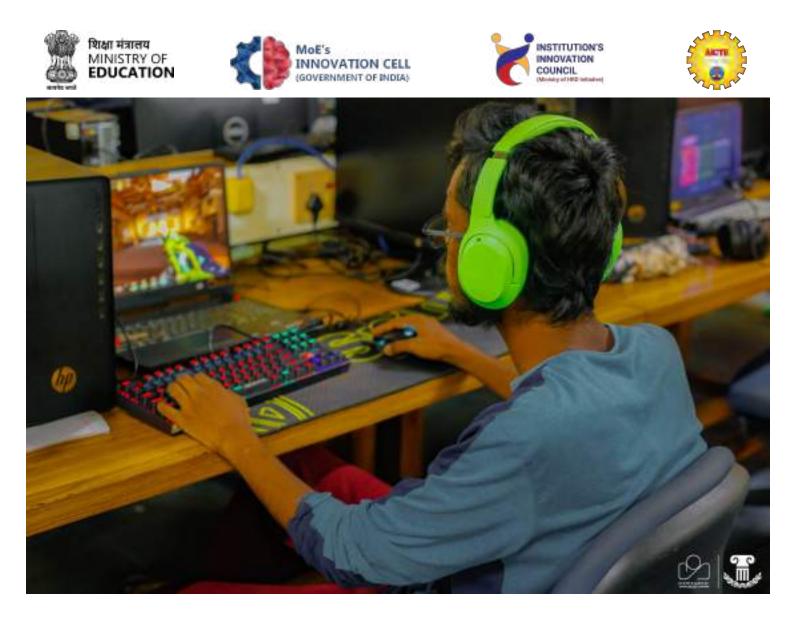

# **Events and winners**

# Hatch From Scratch

# **Description:**

24 hours Offline hackathon where the teams can brainstorm, develop and launch ready-to-use prototypes. The teams are free to choose a project based on hardware, software, or both. Teams can make use of various types of equipment such as 3d printers, Laser cutters, diodes, etc to bring life to their projects. The event will be conducted in two rounds.