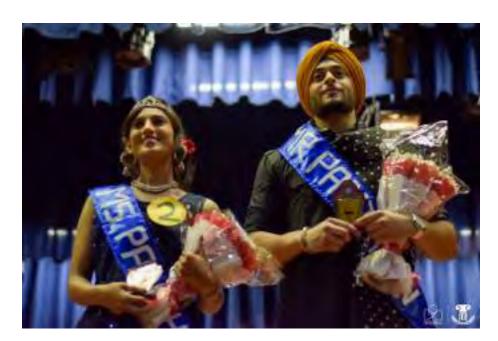

# Mr & Miss Pantheon

#### **DESCRIPTION:**

Step into the spotlight at Pantheon's grand techfest, where the Leo & Rotaract Club proudly presents "Mr. and Miss Pantheon." This pageant extravaganza is a dazzling showcase of charisma, talent, and intellect, featuring rounds that put participants'

Niej Kr. Singh-

personalities, talents, and wits to the test. The evening culminates in a mesmerizing Ramp Walk and a thrilling Questioning Round by our esteemed panel, all leading to the crowning of the next Mr. and Miss Pantheon. Join us for an unforgettable night of glamour and brilliance, where stars are born, and legends are crowned!

Winners:

Mr. Pantheon: Akashdeep Miss Pantheon: Supragya