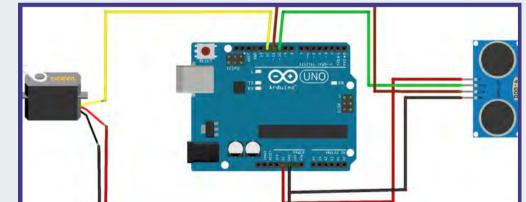

# **ROBO RUMBLE**

**Description:** Robo Rumble is a fast-paced and action-packed robotics event where teams of 1 to 4 members will pit their robotic creations against each other. The primary objective is to outmanoeuvre and outlast the competition, with the last robot standing declared the winner. The competition takes place in a 2m x 2m arena, which poses challenges such as a central pit with a 50 cm diameter, and four formidable rotating rods at the corners. The pit and the rods are designed to disqualify robots that fall into them or are thrown out of the arena.