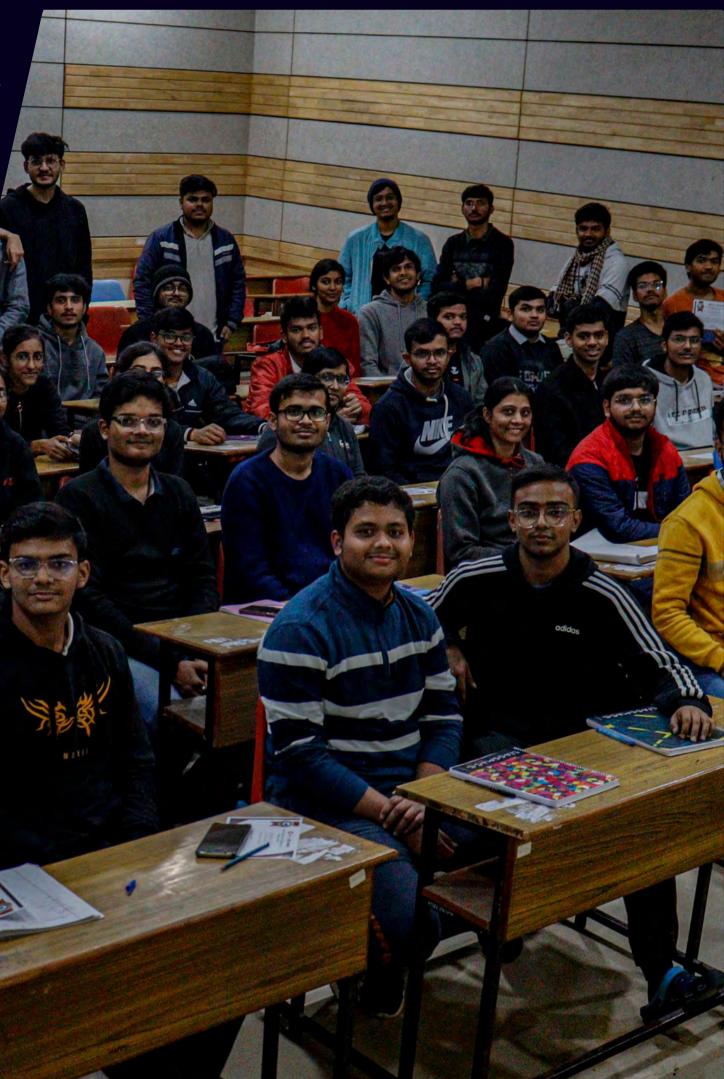

## **SHUTTER ASCENT**

Missi Kr. Singh

शिक्षा मंत्रालय

MINISTRY OF

EDUCATION

This event will unfold in two captivating rounds, where the most exceptional individuals will advance to Round 2 to vie for the coveted title of "Best Creative Portrait Photographer."

### Winners:

- 1. Atulyo
- 2.Team Baingan
- 3.Onii Chan

Ning Kr. Singh