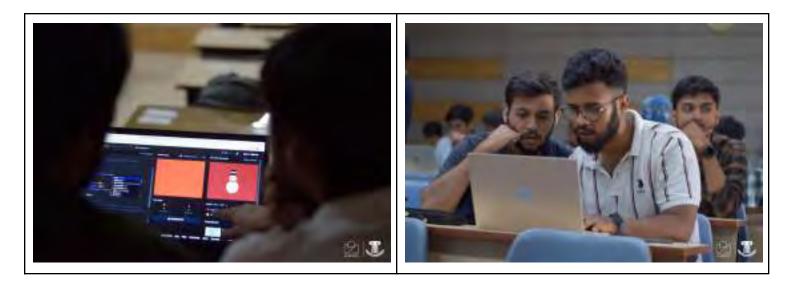

# Hatch From Scratch

# **Description:**

24 hours Offline hackathon where the teams can brainstorm, develop and launch ready-to-use prototypes. The teams are free to choose a project based on hardware, software, or both. Teams can make use of various types of equipment such as 3d printers, Laser cutters, diodes, etc to bring life to their projects. The event will be conducted in two rounds.

Round 1: It is a Preliminary round where the teams would have to present their ideas before the judges. Each team would be allotted a maximum of 15 mins for their idea presentation

Round 2: The final round would have 8 top teams battling it out in an eventful 24-hour hackathon format to claim the top spots