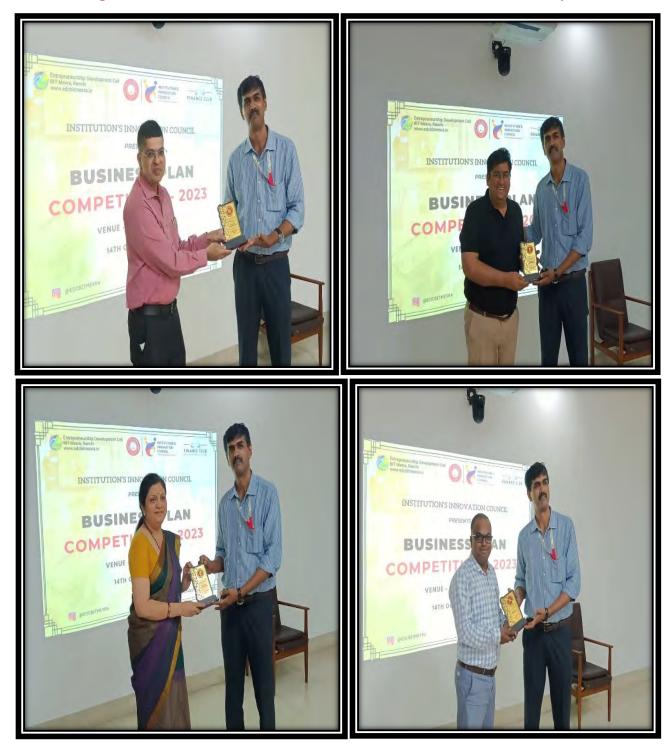

Out of 15 teams, the final winning teams will get Rs 1 Lakhs cash prize for prototype product development and market survey expenses (or Startup Company registration etc.).

List of Jury Members as Mentioned below.

- 1. Dr. Sumit Mishra, Associate Professor, Department of Chemistry
- 2. Dr. R. Naresh Kumar, Associate Professor, Civil and Env Engineering
- 3. Dr. K. Sridhar, Patnaik, Associate Professor, CSE Dept.
- 4. Dr. Manish Kr Pandey, Assistant Professor, CQEDS Dept. BIT Mesra Ranchi.
- 5. Dr. Sanjaya Shankar Tripathy, ECE Dept. BIT Mesra Ranchi.
- 6. Dr. Dilip Kumar Singh, Assistant Professor, Physics Dept.



Jury Members for Business Plan Competition

Participants presented a Business Plan Idea



Students hosting the events & Participants presented a Business Plan Idea











Dr. C. Jeganathan, Dean, RIE & President, IIC BIT Mesra, felicitated to Jury Members







# **Expert Talk**

# 'Eco-Innovation: From ISM to Yale and Beyond'

Drawing Lessons from Academic Excellence to Drive Sustainable Change

#### 23<sup>rd</sup> November 2023

Institution's Innovation Council (IIC-BIT) in association with Entrepreneurship Development Cell (EDC) and Finance Club (FC) has organized a seminar on *'Eco-Innovation: From ISM to Yale and Beyond'* drawing Lessons from Academic Excellence to Drive Sustainable Change on 23<sup>rd</sup> Nov 2023 at Seminar Hall -1 R& D Building, BIT Mesra Ranchi.



Speaker Profile:

Mr Bipul Mayank is a Graduate student focusing on responsible investment and environmental stewardship. He is one of a handful of 2-time grantees of the premier g