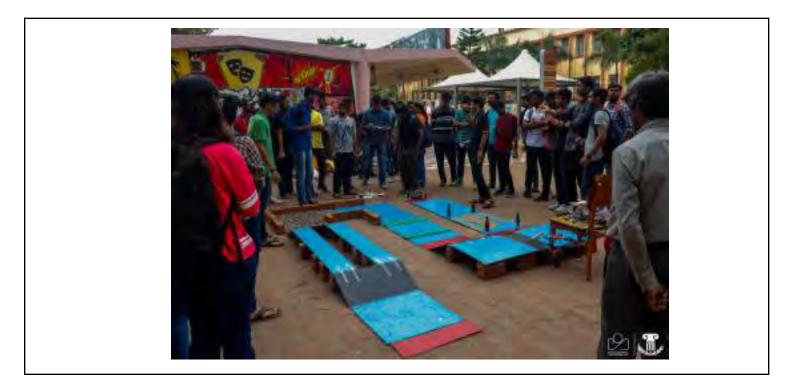

# Droid Trooper

### **Description:**

The teams have to build a manual robot (wired or wireless) which has to place the cubes at their respective destination points at different locations in the track after crossing different terrains which are divided into zones. The teams will be awarded points for the above task and also crossing the zones in the stipulated time limit.