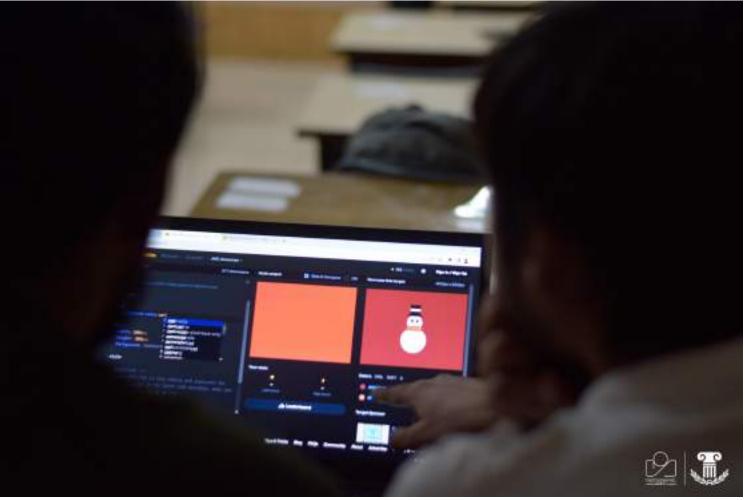

# Hatch From Scratch

# **Description:**

24 hours Offline hackathon where the teams can brainstorm, develop and launch ready-to-use prototypes. The teams are free to choose a project based on hardware, software, or both. Teams can make use of various types of equipment such as 3d printers, Laser cutters, diodes, etc to bring life to their projects. The event will be conducted in two rounds.

Round 1: It is a Preliminary round where the teams would have to present their ideas before the judges. Each team would be allotted a maximum of 15 mins for their idea presentation

Round 2: The final round would have 8 top teams battling it out in an eventful 24-hour hackathon format to claim the top spots