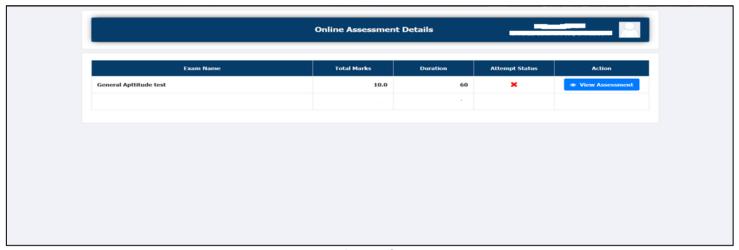

Image 02

3. Once candidate click on online assessment menu, candidate will be directed to a new window where candidate can see the Exam Name, Total marks, Duration of the exam, Attempt Status and Action, in action column candidate can see view assessment button. Refer image 03