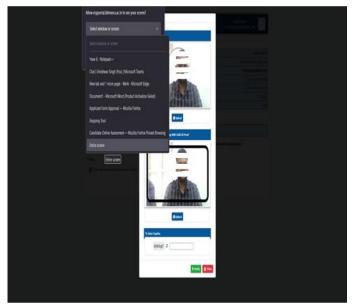

Image 04

5. Once candidate click on Start Online Assessment button a new screen will open which will ask for allowing using system webcam and microscope then it ask to use the screen share which candidate has to select Entire Screen option. Candidate has to allow both the Pop ups one by one. Refer Image 4 & 5

Image 4 & 5

6. After allowing for both the access, Candidate has to capture his Face in first option and click on upload button then ID card has to be captured and need to enter Captcha and click on verify button. Once candidate clicked on verify button, system will show a pop up to use candidate's location for which candidate has to click on allow button. Refer Image 6 & 7