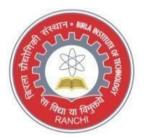

### **User Manual for Online Assessment Test**

1. Applicant need to login from the same link through which they have filled the application form. Username and Password will remain same or they can change the password through forget password UI. Refer image 01

URL: https://erpportal.bitmesra.ac.in/anon\_applRegistrationPage.htm#!

Image 01

2. Once applicant has logged in the ERP panel, he can view online assessment menu on the top right side next to logout button. Refer Image 02