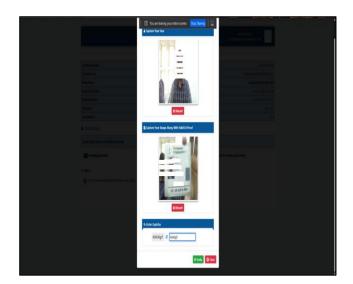

Image 4 & 5

6. After allowing for both the access, Candidate has to capture his Face in first option and click on upload button then ID card has to be captured and need to enter Captcha and click on verify button. Once candidate clicked on verify button, system will show a pop up to use candidate's location for which candidate has to click on allow button. Refer Image 6 & 7

Image 6 & 7

7. As soon as the system verify the details candidates will be directed to the Exam. After completing the exam candidates has to go to the last questions and click on save button a pop up window will appear which will show the Attempt details and two options as Back to assessment and End Assessment, If candidate wants to end assessment they can click end assessment button, a pop up window will open to confirm the final submission. Once candidate has submitted the exam he will directed to new screen and attempt status will be marked as tick. Refer image 8