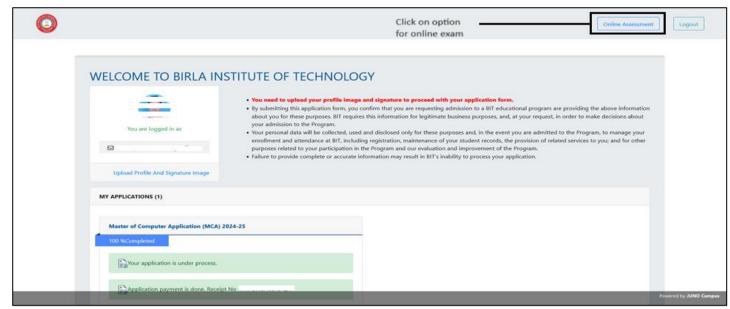

Image 02

3. Once candidate click on online assessment menu, candidate will be directed to a new window where candidate can see the Exam Name, Total marks, Duration of the exam, Attempt Status and Action, in action column candidate can see view assessment button. Refer image 03