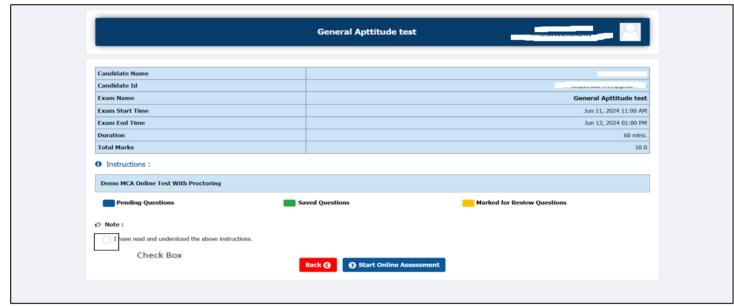

Image 03

4. In action column candidate can click on view assessment button and candidate will be directed to new screen where candidate will be able to view the Candidate details, Exam Details and Instructions for exam. Applicant need to click on check box as applicant has read and understood the instruction then click on Start Online Assessment button. Refer image 04

Image 04

5. Once candidate click on Start Online Assessment button a new screen will open which will ask for allowing using system webcam and microscope then it ask to use the screen share which candidate has to select Entire Screen option. Candidate has to allow both the Pop ups one by one. Refer Image 4 & 5