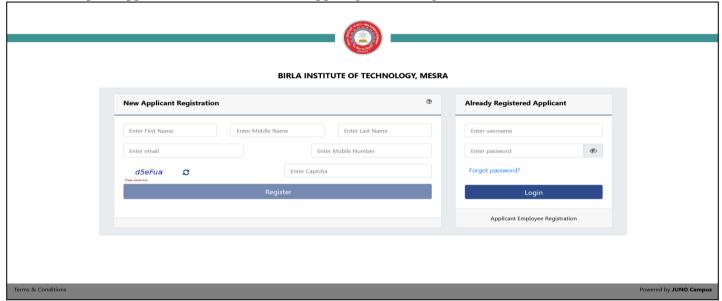

URL: https://erpportal.bitmesra.ac.in/anon\_applRegistrationPage.htm#!

Image 01

2. Once applicant has logged in the ERP panel, he can view online assessment menu on the top right side next to logout button. Refer Image 02