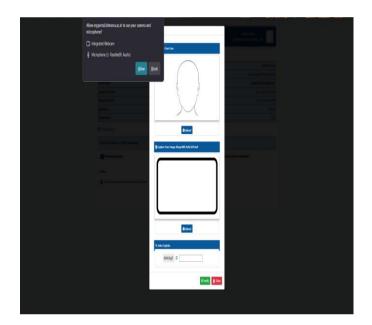

Image 04

5. Once candidate click on Start Online Assessment button a new screen will open which will ask for allowing using system webcam and microscope then it ask to use the screen share which candidate has to select Entire Screen option. Candidate has to allow both the Pop ups one by one. Refer Image 4 & 5

Image 4 & 5

6. After allowing for both the access, Candidate has to capture his Face in first option and click on upload button then ID card has to be captured and need to enter Captcha and click on verify button. Once candidate clicked on verify button, system will show a pop up to use candidate's location for which candidate has to click on allow button. Refer Image 6 & 7