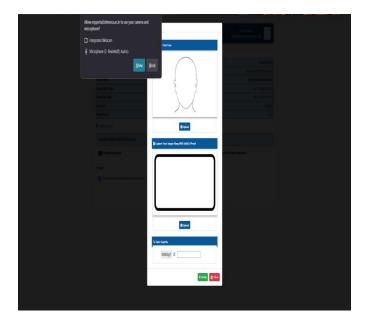

Image 04

5. Once candidate click on Start Online Assessment button a new screen will open which will ask for allowing using system webcam and microscope then it ask to use the screen share which candidate has to select Entire Screen option. Candidate has to allow both the Pop ups one by one. Refer Image 4 & 5

Image 4 & 5

6. After allowing for both the access, Candidate has to capture his Face in first option and click on upload button then ID card has to be captured and need to enter Captcha and click on verify button. Once candidate clicked on verify button, system will show a pop up to use candidate's location for which candidate has to click on allow button. Refer Image 6 & 7

Image 6 & 7

7. As soon as the system verify the details candidates will be directed to the Exam. After completing the exam candidates has to go to the last questions and click on save button a pop up window will appear which will show the Attempt details and two options as Back to assessment and End Assessment, If candidate wants to end assessment