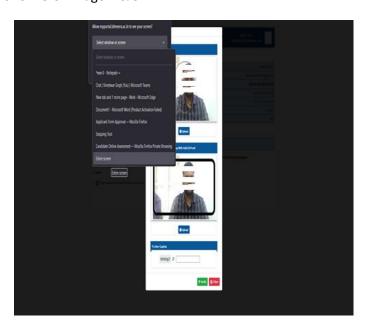

Image 04

5. Once candidate click on Start Online Assessment button a new screen will open which will ask for allowing using system webcam and microscope then it ask to use the screen share which candidate has to select Entire Screen option. Candidate has to allow both the Pop ups one by one. Refer Image 4 & 5

Image 4 & 5

6. After allowing for both the access, Candidate has to capture his Face in first option and click on upload button then ID card has to be captured and need to enter Captcha and click on verify button. Once candidate clicked on verify button, system will show a pop up to use candidate's location for which candidate has to click on allow button. Refer Image 6 & 7