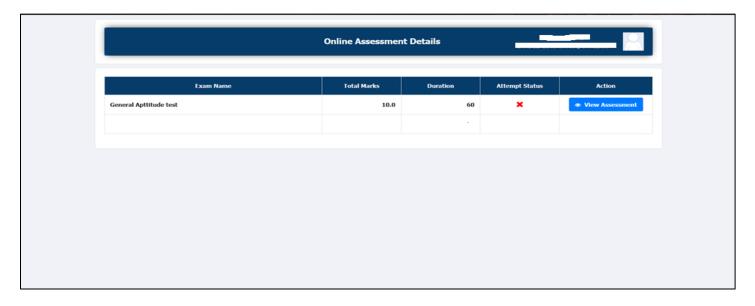

Image 03

4. In action column candidate can click on view assessment button and candidate will be directed to new screen where candidate will be able to view the Candidate details, Exam Details and Instructions for exam. Applicant need to click on check box as applicant has read and understood the instruction then click on Start Online Assessment button. Refer image 04