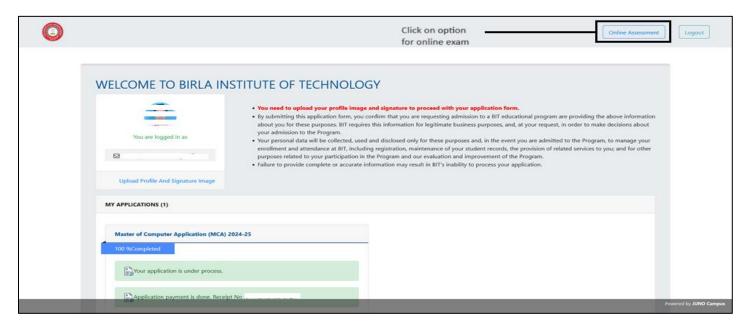

Image 02

3. Once candidate click on online assessment menu, candidate will be directed to a new window where candidate can see the Exam Name, Total marks, Duration of the exam, Attempt Status and Action, in action column candidate can see view assessment button. Refer image 03