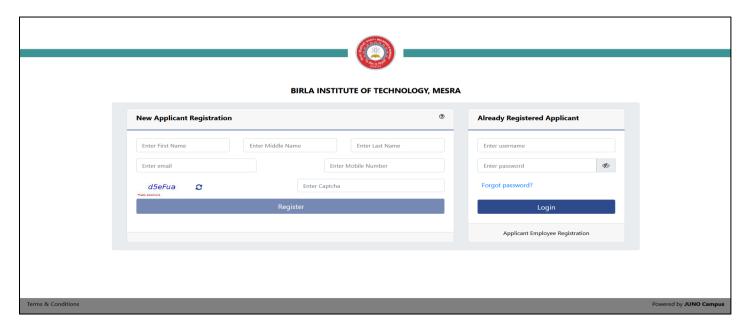

## **User Manual for Online Assessment Test**

1. Applicant need to login from the same link through which they have filled the application form. Username and Password will remain same or they can change the password through forget password UI. Refer image 01

URL: https://erpportal.bitmesra.ac.in/anon\_applRegistrationPage.htm#!

Image 01

2. Once applicant has logged in the ERP panel, he can view online assessment menu on the top right side next to logout button. Refer Image 02