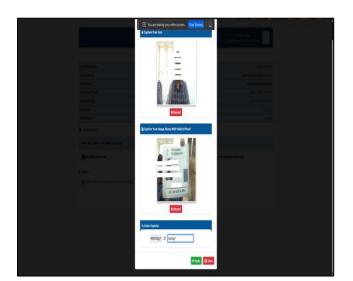

Image 4 & 5

6. After allowing for both the access, Candidate has to capture his Face in first option and click on upload button then ID card has to be captured and need to enter Captcha and click on verify button. Once candidate clicked on verify button, system will show a pop up to use candidate's location for which candidate has to click on allow button. Refer Image 6 & 7

Image 6 & 7

7. As soon as the system verify the details candidates will be directed to the Exam. After completing the exam candidates has to go to the last questions and click on save button a pop up window will appear which will show the Attempt details and two options as Back to assessment and End Assessment, If candidate wants to end assessment