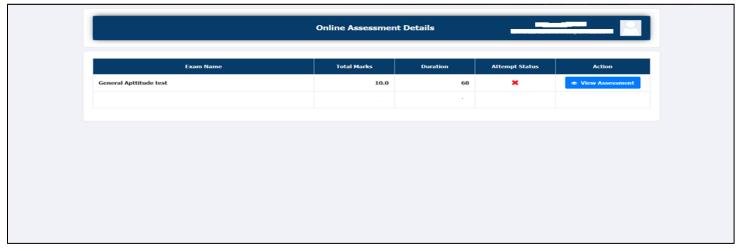

Image 02

3. Once candidate click on online assessment menu, candidate will be directed to a new window where candidate can see the Exam Name, Total marks, Duration of the exam, Attempt Status and Action, in action column candidate can see view assessment button. Refer image 03

Image 03

4. In action column candidate can click on view assessment button and candidate will be directed to new screen where candidate will be able to view the Candidate details, Exam Details and Instructions for exam. Applicant need to click on check box as applicant has read and understood the instruction then click on Start Online Assessment button. Refer image 04