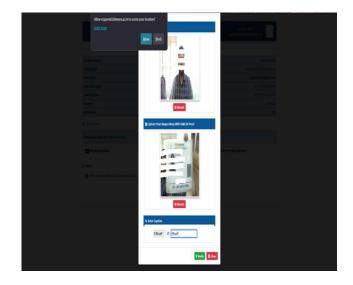

Image 4 & 5

6. After allowing for both the access, Candidate has to capture his Face in first option and click on upload button then ID card has to be captured and need to enter Captcha and click on verify button. Once candidate clicked on verify button, system will show a pop up to use candidate's location for which candidate has to click on allow button. Refer Image 6 & 7

Image 6 & 7

7. As soon as the system verify the details candidates will be directed to the Exam. After completing the exam candidates has to go to the last questions and click on save button a pop up window will appear which will show the Attempt details and two options as Back to assessment and End Assessment, If candidate wants to end assessment